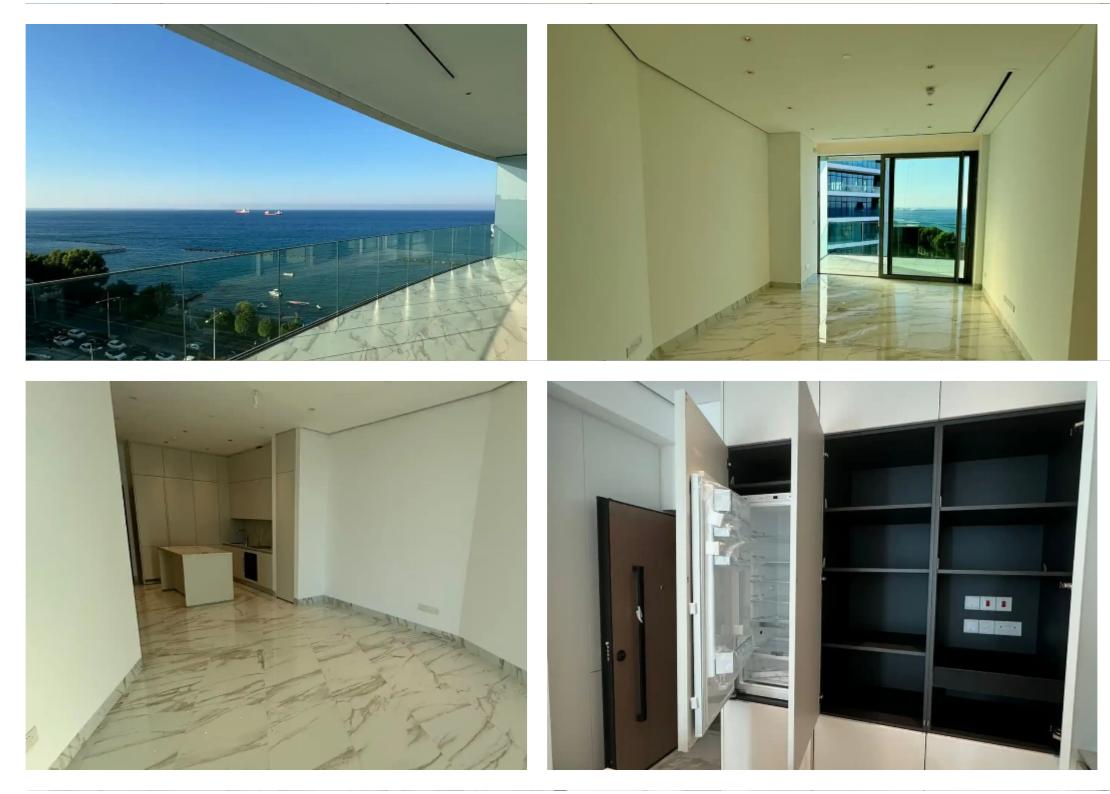

## 2-bedroom apartment f?r s?le

Limassol, Olympic-Residence-World-Trade-Center-Era-Neapoli-3107 , Cyprus

Offered at: €1,080,000 Estate ID: 70780 Ref: ba5453819

"""""FOR SALE The apartment is at the prestigious East Tower in Limassol offers an unparalleled blend of luxury, space, and breathtaking views. Spanning 213 sqm, this two-bedroom apartment features 101 sqm of beautifully designed, covered internal living space, complemented by an expansive 67 sqm of covered terraces, perfect for outdoor living and entertainment. The apartment also includes access to a 45 sqm common area, reflecting Trilogy's commitment to offering the finest communal amenities, including pools, gyms, and exclusive services. Situated in one of Limassol's most sought-after developments, this apartment embodies contemporary elegance in a prime seafront location. For...