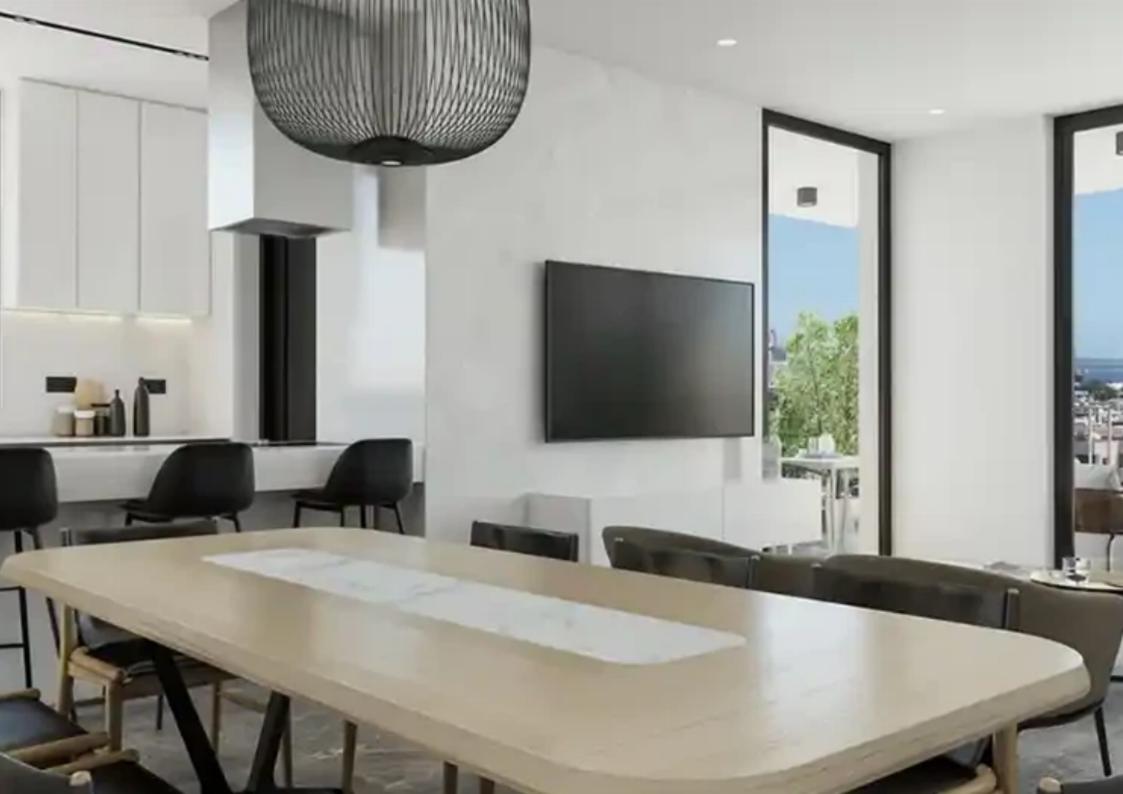

## 2-bedroom penthouse f?r s?le

Limassol, Apos-Varnava-Ave-Apos-Andreas-3065, Cyprus

**Offered at:** € 385,000

**Estate ID:** 70782

**Ref:** ba5305575

NET internal area: 82

Bathrooms: 2

Bedrooms: 2

Parking spaces: Covered cars

Available from: 2024-10-25

Offered at: 385,000

Type: **Penthouse** 

""""""A modern 2 bedroom apartment designed to offer a beautiful blend of comfort and modern aesthetics situated in a quiet neighborhood just a short distance away from Limassol Marina, to the ''City of Dreams'' Casino, near 'MyMall', and in close proximity to all amenities such as banks, supermarkets, pharmacies, parks and schools, restaurants and bars, post office, gas stations as well as shops. All the materials, tiles, and sanitary ware are of the highest quality. It is ideal to satisfy even the most demanding clients who are seeking a special residence and therefore a better quality of life. Delivery Date: December 2025""""...