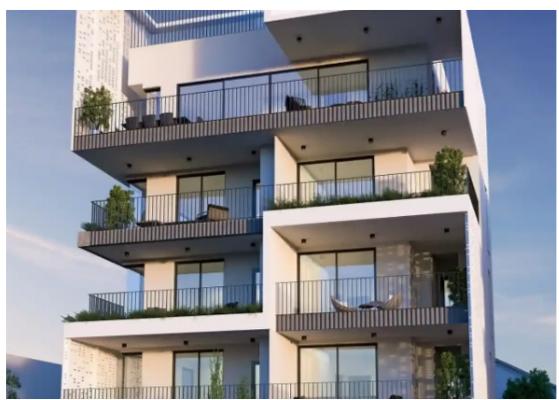

## 2-bedroom penthouse f?r s?le

Limassol, Apos-Varnava-Ave-Apos-Andreas-3065, Cyprus

**Offered at:** € 385,000

**Estate ID:** 70782

**Ref:** ba5305575

NET internal area: 82

Bathrooms: 2

Bedrooms: 2

Parking spaces: Covered cars

Available from: 2024-10-25

Offered at: 385,000

Type: **Penthouse** 

""""""A modern 2 bedroom apartment designed to offer a beautiful blend of comfort and modern aesthetics situated in a quiet neighborhood just a short distance away from Limassol Marina, to the ''City of Dreams'' Casino, near 'MyMall', and in close proximity to all amenities such as banks, supermarkets, pharmacies, parks and schools, restaurants and bars, post office, gas stations as well as shops. All the materials, tiles, and sanitary ware are of the highest quality. It is ideal to satisfy even the most demanding clients who are seeking a special residence and therefore a better quality of life. Delivery Date: December 2025""""...