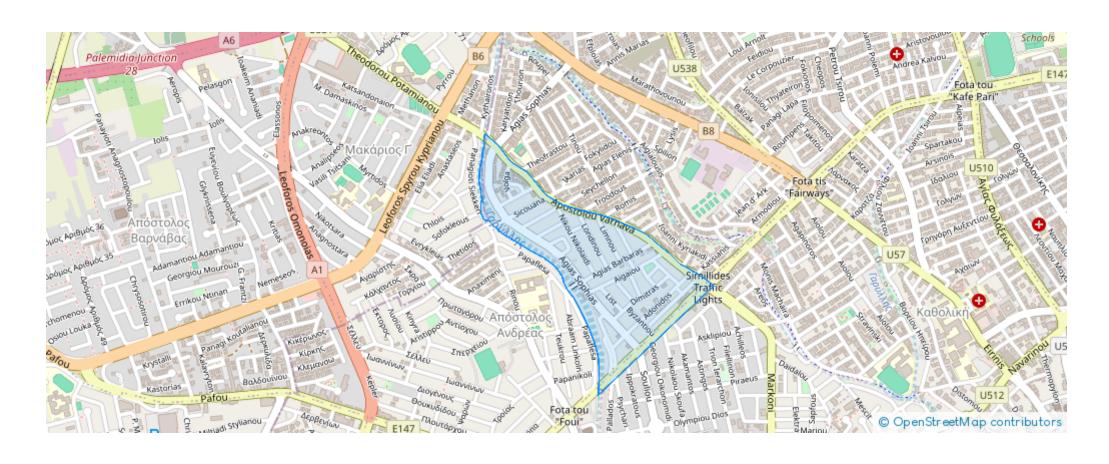

throoms: 2



Bedrooms: 2



Parking spaces: Covered cars



Available from: 2024-10-25



Offered at: 385,000



Type: **Penthouse** 

""""""A modern 2 bedroom apartment designed to offer a beautiful blend of comfort and modern aesthetics situated in a quiet neighborhood just a short distance away from Limassol Marina, to the ''City of Dreams'' Casino, near 'MyMall', and in close proximity to all amenities such as banks, supermarkets, pharmacies, parks and schools, restaurants and bars, post office, gas stations as well as shops. All the materials, tiles, and sanitary ware are of the highest quality. It is ideal to satisfy even the most demanding clients who are seeking a special residence and therefore a better quality of life. Delivery Date: December 2025""""...

## **Estate on map:**