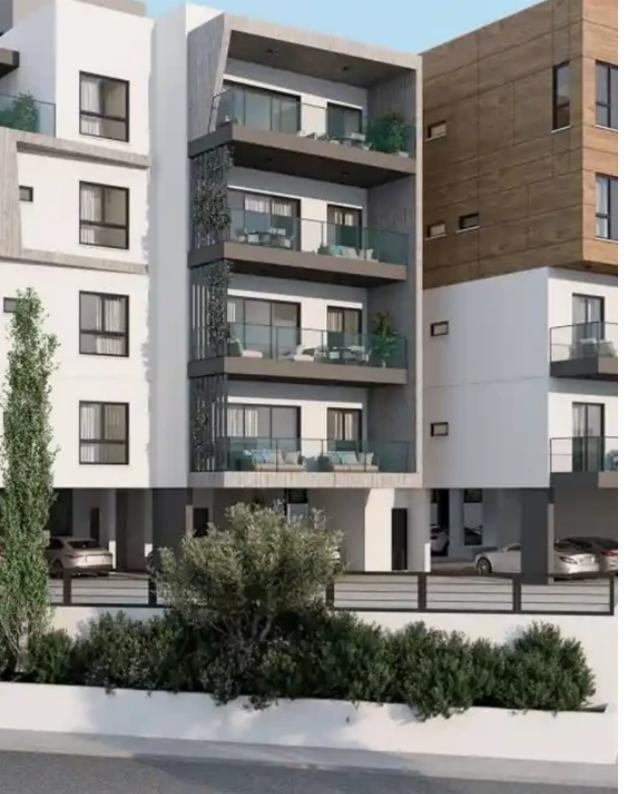

Bedrooms: 3

Parking spaces: Covered cars

Available from: 2024-10-25

Offered at: **695,000** 

Type: Apartment

"""""Penthouse for sale in a new project of modern design, located in the heart of Limassol, in a quiet residential area of Agios Athanasios, close to all amenities, schools, just a 5-minute drive from the highway and just a 15-minute drive from the Mediterranean Sea. The complex consists of spacious apartments (one-two-three bedrooms) and a penthouse with four bedrooms and verandas. All apartments will be built to the highest standards using the latest technologies and building materials of the highest quality with first-class finishes, climate control system, electric heating, private covered parking and a storage room for each apartment."""""...