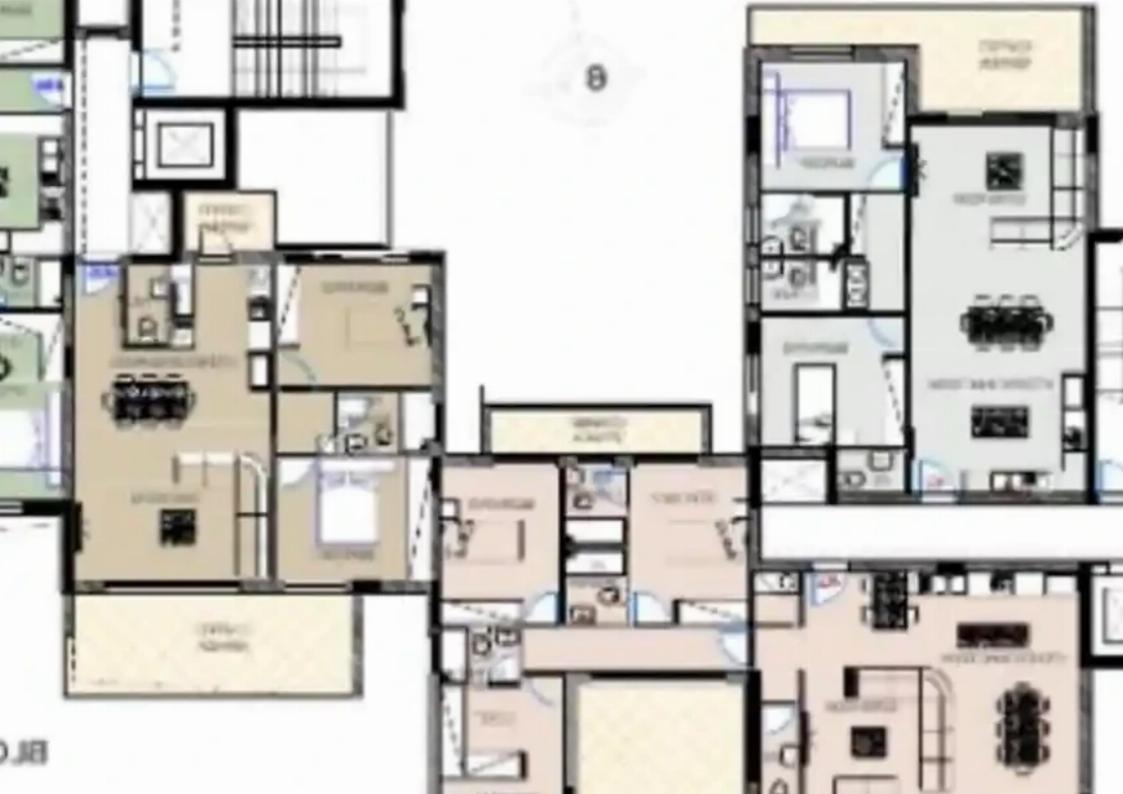

## 3-bedroom apartment f?r s?le

Limassol, Linopetra-School-Agios-Stylianos-Agios-Athanasios-4102, Cyprus

**Offered at:** € 695,000

**Estate ID:** 70803

**Ref:** ba5226846

NET internal area: 225

Bathrooms: 3

Bedrooms: 3

Parking spaces: Covered cars

Available from: 2024-10-25

Offered at: **695,000** 

Type: Apartment

"""""Penthouse for sale in a new project of modern design, located in the heart of Limassol, in a quiet residential area of Agios Athanasios, close to all amenities, schools, just a 5-minute drive from the highway and just a 15-minute drive from the Mediterranean Sea. The complex consists of spacious apartments (one-two-three bedrooms) and a penthouse with four bedrooms and verandas. All apartments will be built to the highest standards using the latest technologies and building materials of the highest quality with first-class finishes, climate control system, electric heating, private covered parking and a storage room for each apartment."""""...