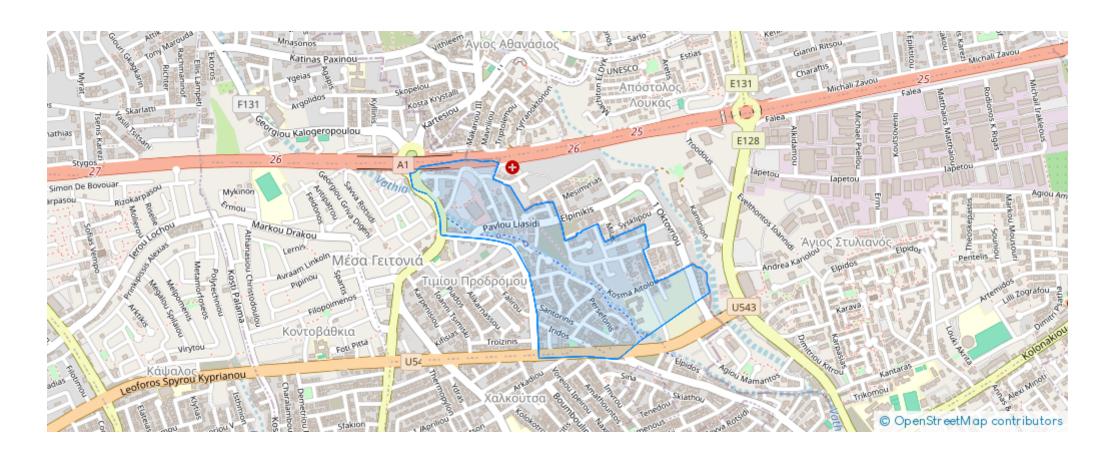

ou-Mesa-Geitonia-4004, Cyprus

**Offered at:** €1,150,000

**Estate ID:** 70806

Ref: ba5263531











Bathrooms: 3



Bedrooms: 3



Parking spaces: Covered cars



Available from: 2024-10-25



Offered at: 1,150,000



Гуре: **Apartment** 

""""For sale a 3 bedroom penthouse in a project under construction. Luxury residential complex located in the tourist area of Germasoia in Limassol 700 meters from the sea. The complex consists of two identical four-storey blocks of 19 apartments each. The complex has its own swimming pool, fenced playground for children, as well as a fully equipped sports complex, wellness center and SPA. The apartment uses high-quality materials:

European brand kitchen, doors, bathroom, tiles. VRV and underfloor heating (pipes)."""""...

## **Estate on map:**