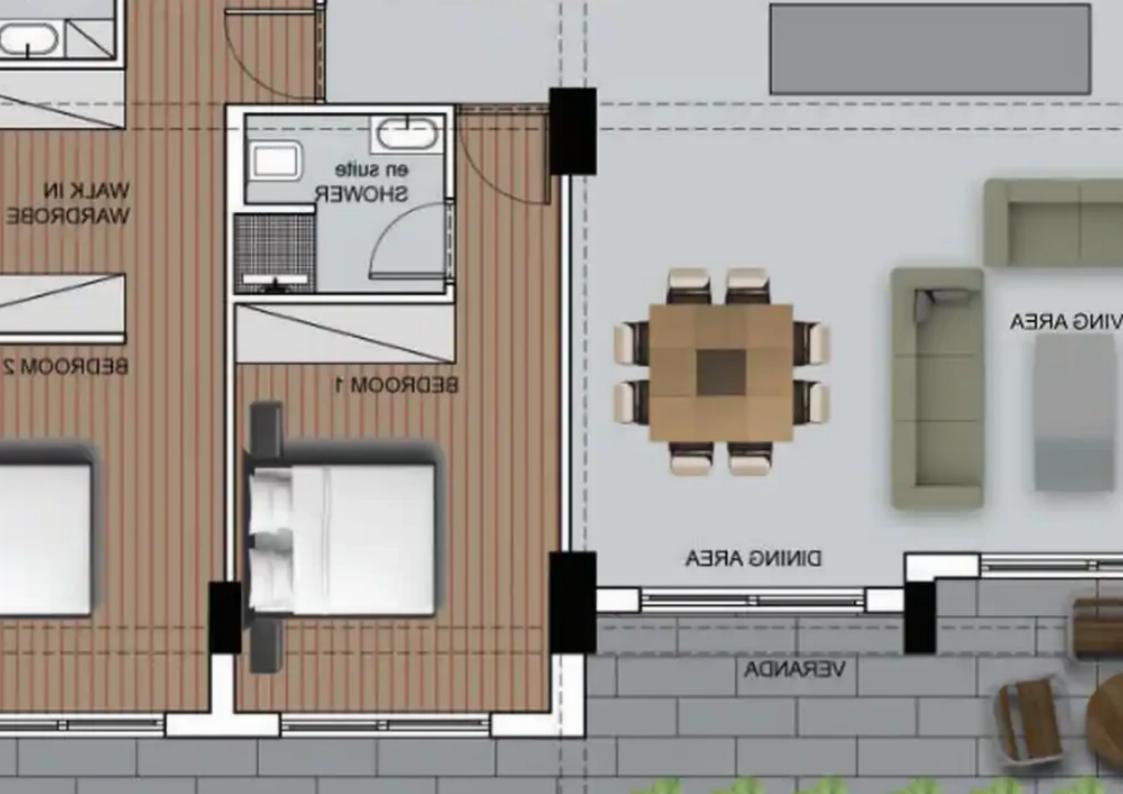

## 3-bedroom apartment f?r s?le

Limassol, Super-Home-Center-Timou-Prodromou-Mesa-Geitonia-4004, Cyprus

**Offered at:** €1,150,000

**Estate ID:** 70806

Ref: ba5263531

Bathrooms: 3

Bedrooms: 3

Parking spaces: Covered cars

Available from: 2024-10-25

Offered at: 1,150,000

Гуре: **Apartment** 

""""For sale a 3 bedroom penthouse in a project under construction. Luxury residential complex located in the tourist area of Germasoia in Limassol 700 meters from the sea. The complex consists of two identical four-storey blocks of 19 apartments each. The complex has its own swimming pool, fenced playground for children, as well as a fully equipped sports complex, wellness center and SPA. The apartment uses high-quality materials:

European brand kitchen, doors, bathroom, tiles. VRV and underfloor heating (pipes)."""""...