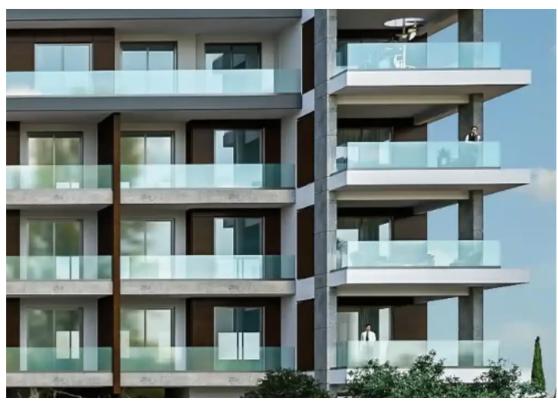

Available from: 2024-10-25

Offered at: 1,150,000

Гуре: **Apartment** 

""""For sale a 3 bedroom penthouse in a project under construction. Luxury residential complex located in the tourist area of Germasoia in Limassol 700 meters from the sea. The complex consists of two identical four-storey blocks of 19 apartments each. The complex has its own swimming pool, fenced playground for children, as well as a fully equipped sports complex, wellness center and SPA. The apartment uses high-quality materials: