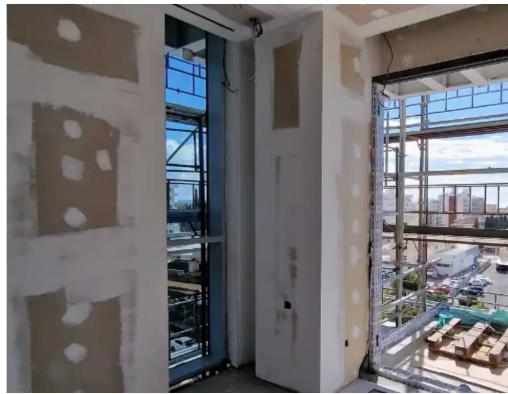

Parking spaces: Covered cars

Available from: 2024-10-25

Offered at: **1,345,200** 

Type: Apartment

""""Sale of a luxurious 3 bedroom apartment in a new high-rise building in Limassol, Germasogeia area, within walking distance of sandy beaches, cafes and the best restaurants. The Old Town, Marina and Business Center are only 10 minutes away. All apartments have extensive south-facing covered verandas or roof gardens and panoramic sea and city views. Unique building design. First-class quality materials are used to ensure that the high standards and expectations of our customers are met.""""...