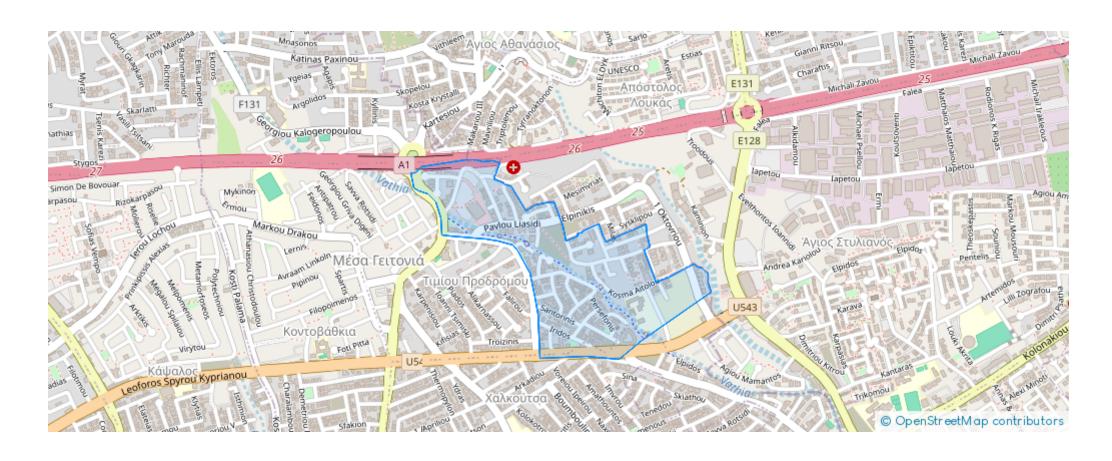

-Mesa-Geitonia-4004, Cyprus

**Offered at:** €1,345,200

**Estate ID:** 70811

**Ref:** ba5086572











NET internal area: 147



Bathrooms: 3



Bedrooms: 3



Parking spaces: Covered cars



Available from: 2024-10-25



Offered at: **1,345,200** 



Type: Apartment

""""Sale of a luxurious 3 bedroom apartment in a new high-rise building in Limassol, Germasogeia area, within walking distance of sandy beaches, cafes and the best restaurants. The Old Town, Marina and Business Center are only 10 minutes away. All apartments have extensive south-facing covered verandas or roof gardens and panoramic sea and city views. Unique building design. First-class quality materials are used to ensure that the high standards and expectations of our customers are met.""""...

## **Estate on map:**