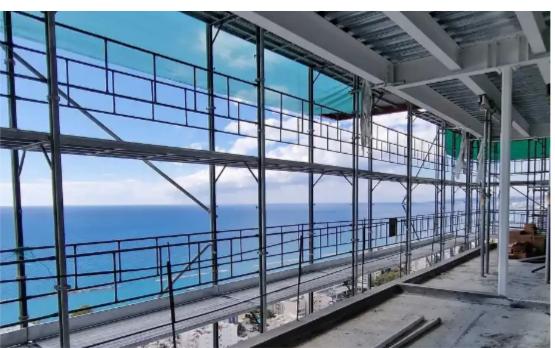

Parking spaces: Covered cars

Available from: 2024-10-25

Offered at: **1,345,200** 

Type: Apartment

""""Sale of a luxurious 3 bedroom apartment in a new high-rise building in Limassol, Germasogeia area, within walking distance of sandy beaches, cafes and the best restaurants. The Old Town, Marina and Business Center are only 10 minutes away. All apartments have extensive south-facing covered verandas or roof gardens and panoramic sea and city views. Unique building design. First-class quality materials are used to ensure that the high standards and expectations of our customers are met.""""...