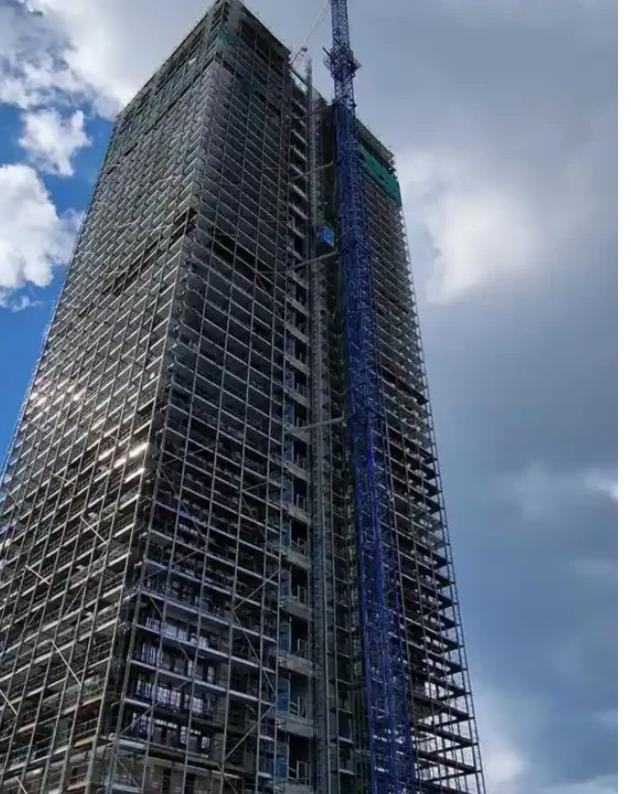

Parking spaces: Covered cars

Available from: 2024-10-25

Offered at: **1,345,200** 

Type: Apartment

""""Sale of a luxurious 3 bedroom apartment in a new high-rise building in Limassol, Germasogeia area, within walking distance of sandy beaches, cafes and the best restaurants. The Old Town, Marina and Business Center are only 10 minutes away. All apartments have extensive south-facing covered verandas or roof gardens and panoramic sea and city views. Unique building design. First-class quality materials are used to ensure that the high standards and expectations of our customers are met.""""...