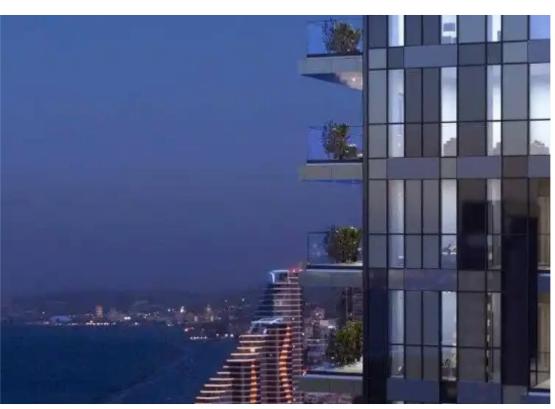

## 3-bedroom apartment f?r s?le

Limassol, Super-Home-Center-Timou-Prodromou-Mesa-Geitonia-4004, Cyprus

**Offered at:** €1,345,200

**Estate ID:** 70811

**Ref:** ba5086572

NET internal area: 147

Bathrooms: 3

Bedrooms: 3

Parking spaces: Covered cars

Available from: 2024-10-25

Offered at: **1,345,200** 

Type: Apartment

""""Sale of a luxurious 3 bedroom apartment in a new high-rise building in Limassol, Germasogeia area, within walking distance of sandy beaches, cafes and the best restaurants. The Old Town, Marina and Business Center are only 10 minutes away. All apartments have extensive south-facing covered verandas or roof gardens and panoramic sea and city views. Unique building design. First-class quality materials are used to ensure that the high standards and expectations of our customers are met.""""...