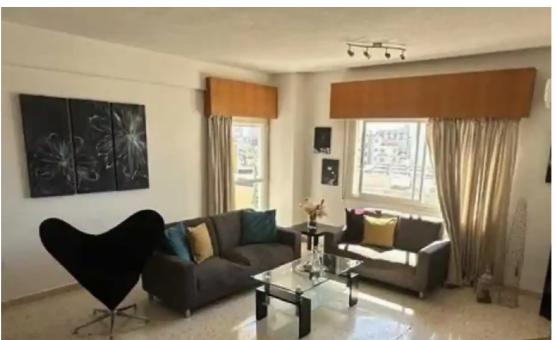

## 2-bedroom apartment f?r s?le

Limassol, Panthea-Mesa-Geitonia-4007, Cyprus

**Offered at:** €249,000

**Estate ID:** 70812

**Ref:** ba5225150

NET internal area: 100

Bathrooms: 1

Bedrooms: 2

Parking spaces: Uncovered cars

Available from: 2024-10-25

Offered at: 249,000

Type: **Apartmen**t

"""""This is a two Bedroom Apartment in Mesa Geitonia, Limassol. This is a great investment opportunity. The apartment consists of a spacious living room, a separated kitchen with dinning room, a main bathroom and two large bedrooms. The property offers close proximity to all essential amenities.""""""...