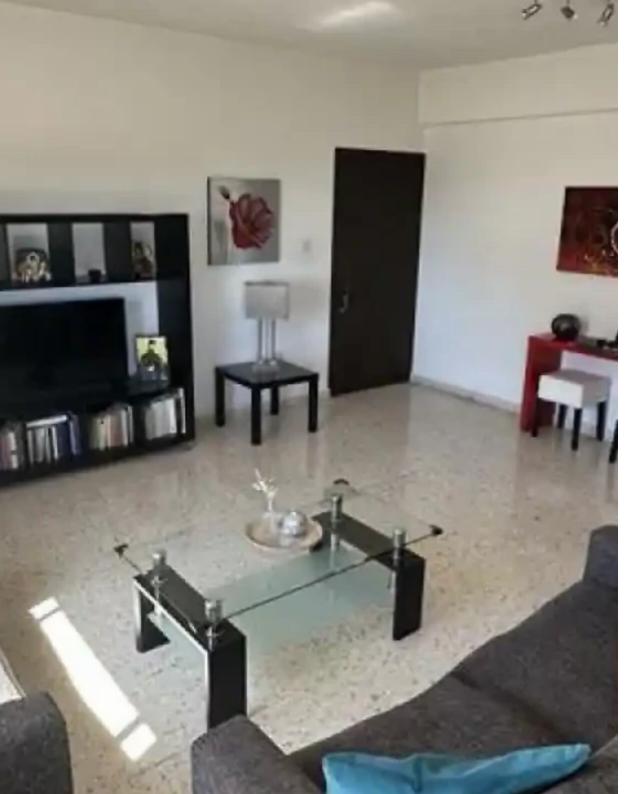

## 2-bedroom apartment f?r s?le

Limassol, Panthea-Mesa-Geitonia-4007, Cyprus

**Offered at:** €249,000

**Estate ID:** 70812

**Ref:** ba5225150

NET internal area: 100

Bathrooms: 1

Bedrooms: 2

Parking spaces: Uncovered cars

Available from: 2024-10-25

Offered at: 249,000

Type: **Apartmen**t

"""""This is a two Bedroom Apartment in Mesa Geitonia, Limassol. This is a great investment opportunity. The apartment consists of a spacious living room, a separated kitchen with dinning room, a main bathroom and two large bedrooms. The property offers close proximity to all essential amenities.""""""...