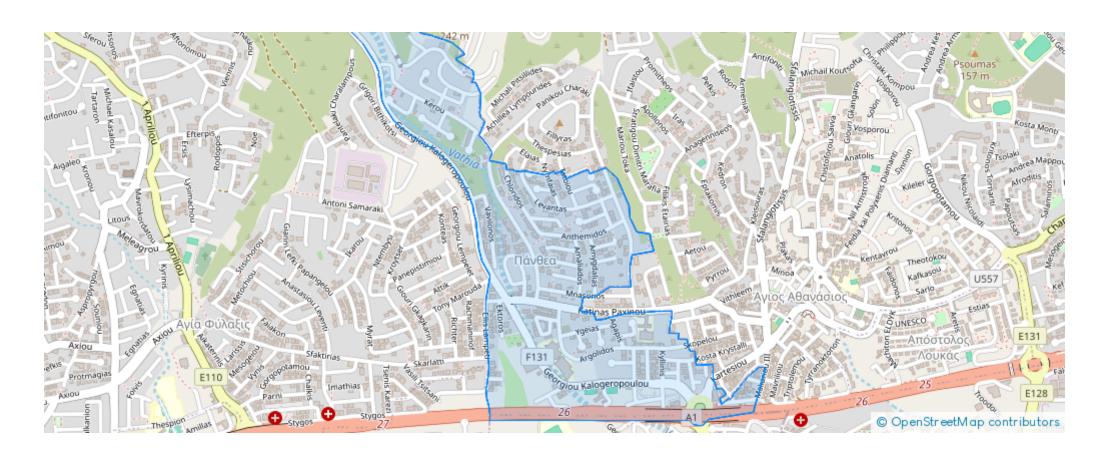

## 2-bedroom apartment f?r s?le

Limassol, Panthea-Mesa-Geitonia-4007, Cyprus

**Offered at:** €249,000

**Estate ID:** 70812

**Ref:** ba5225150











NET internal area: 100



Bathrooms: 1



Bedrooms: 2



Parking spaces: Uncovered cars



Available from: 2024-10-25



Offered at: 249,000



Type: **Apartmen**t

"""""This is a two Bedroom Apartment in Mesa Geitonia, Limassol. This is a great investment opportunity. The apartment consists of a spacious living room, a separated kitchen with dinning room, a main bathroom and two large bedrooms. The property offers close proximity to all essential amenities.""""""...

## **Estate on map:**