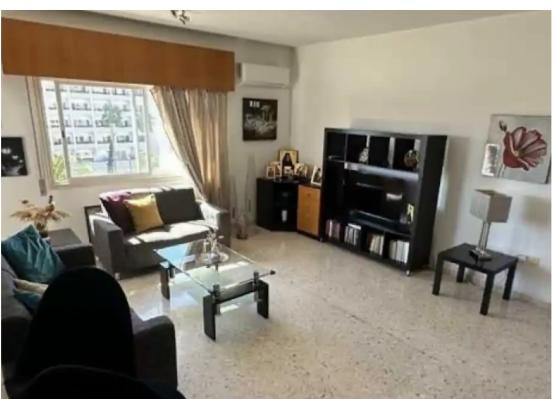

## 2-bedroom apartment f?r s?le

Limassol, Panthea-Mesa-Geitonia-4007, Cyprus

**Offered at:** €249,000

**Estate ID:** 70812

**Ref:** ba5225150

NET internal area: 100

Bathrooms: 1

Bedrooms: 2

Parking spaces: Uncovered cars

Available from: 2024-10-25

Offered at: 249,000

Type: **Apartmen**t

"""""This is a two Bedroom Apartment in Mesa Geitonia, Limassol. This is a great investment opportunity. The apartment consists of a spacious living room, a separated kitchen with dinning room, a main bathroom and two large bedrooms. The property offers close proximity to all essential amenities.""""""...