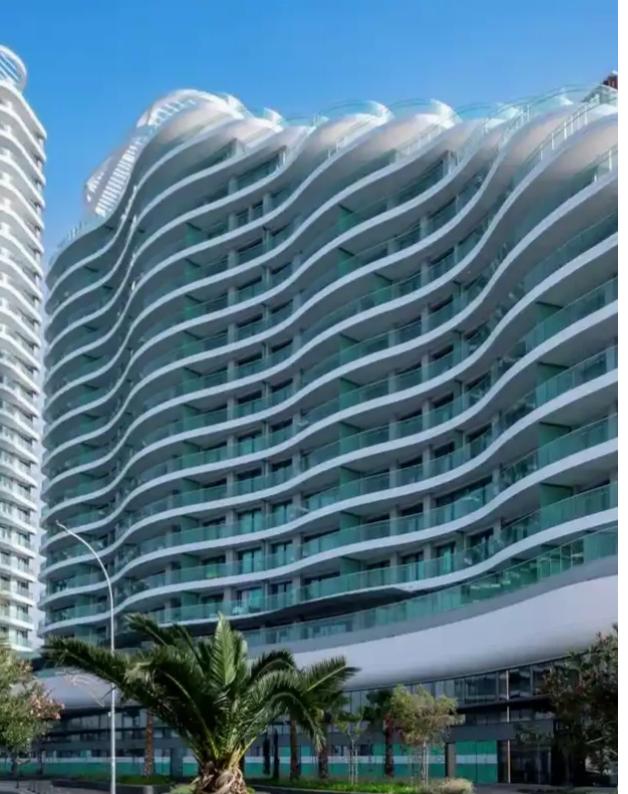

## 2-bedroom apartment f?r s?le

Limassol, Touristiki-Periochi-Potamos-Germasogeias-4046, Cyprus

**Offered at:** €1,710,000

**Estate ID:** 70815

**Ref:** ba5303434

Bathrooms: 2

Bedrooms: 2

Parking spaces: Covered cars

Available from: 2024-10-25

Offered at: 1,710,00

Гуре: **Apartment** 

views.Multi-storey luxury residential and commercial project with an area of 34,000 m2 on the main promenade of Limassol in the heart of the city, on a vast plot stretching along the sea for 170 m. All the facilities are distinguished by magnificent panoramic sea views, high ceilings, high-quality finishes, modern design, large verandas, smart home system. The entire infrastructure is located in the commercial part of the complex, including restaurants with original cuisine and branded shops. A 5-star concierge service is provided for the residents...