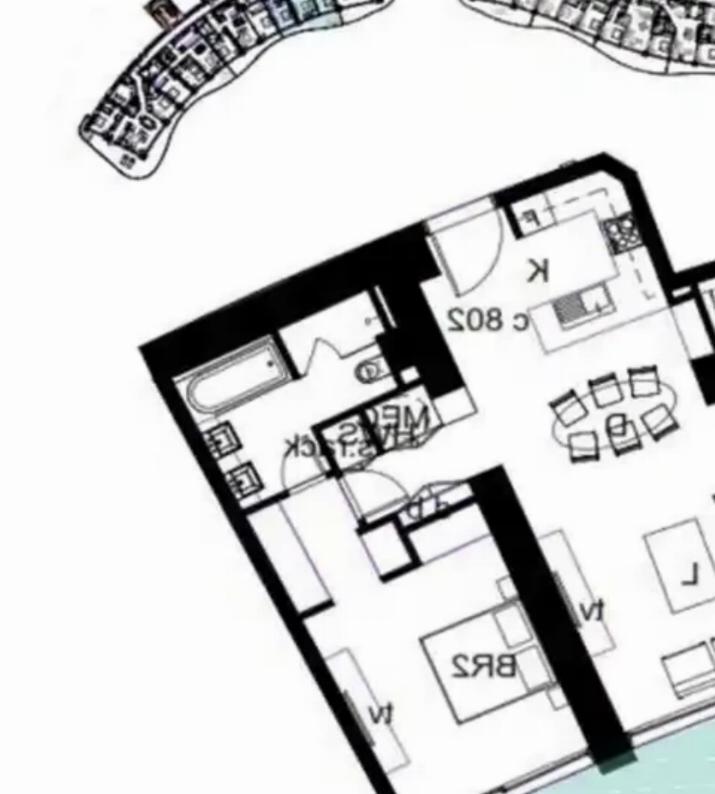

## 2-bedroom apartment f?r s?le

Limassol, Touristiki-Periochi-Potamos-Germasogeias-4046, Cyprus

**Offered at:** €1,710,000

**Estate ID:** 70815

**Ref:** ba5303434

Bathrooms: 2

Bedrooms: 2

Parking spaces: Covered cars

## **Estate on map:**

**Bedrooms** 

Bathrooms.

All Areas

Total Cover

Internal Are

Covered Ve

Common A