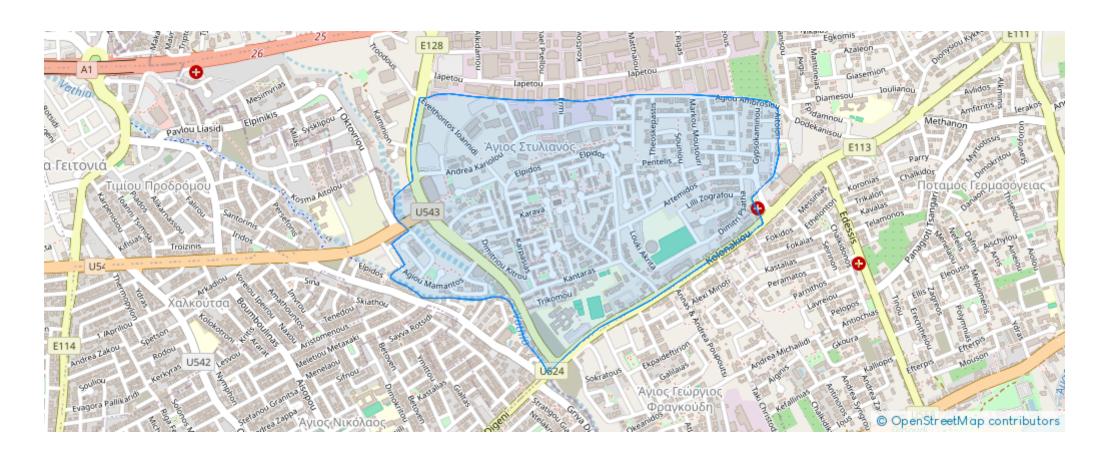

## 2-bedroom apartment f?r s?le

Limassol, Linopetra-School-Agios-Stylianos-Agios-Athanasios-4102, Cyprus

**Offered at:** € 380,000

**Estate ID:** 70817

**Ref:** ba5303436









Bathrooms: 2



Bedrooms: 2



Parking spaces: Covered cars



Available from: 2024-10-25



Offered at: 380,00



Гуре: **Apartment** 

"""New penthouse for sale in the area of Agios Athanasios, Limassol. The penthouse has a spacious kitchen with its own food storage room. The living room and dining room offer magnificent panoramic views of the Mediterranean Sea. From the veranda you can access the spacious private roof garden.

The building also has a fully equipped gym on the underground floor, allowing residences to exercise at any time, without any time restrictions."""...

## **Estate on map:**