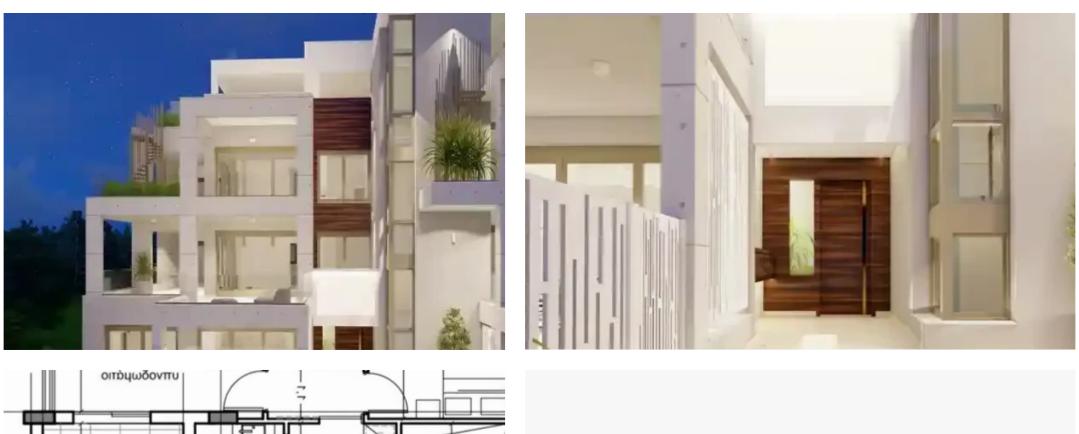

Available from: 2024-10-25

Offered at: 380,00

Гуре: **Apartment** 

"""New penthouse for sale in the area of Agios Athanasios, Limassol. The penthouse has a spacious kitchen with its own food storage room. The living room and dining room offer magnificent panoramic views of the Mediterranean Sea. From the veranda you can access the spacious private roof garden.

The building also has a fully equipped gym on the underground floor, allowing residences to exercise at any time, without any time restrictions."""...