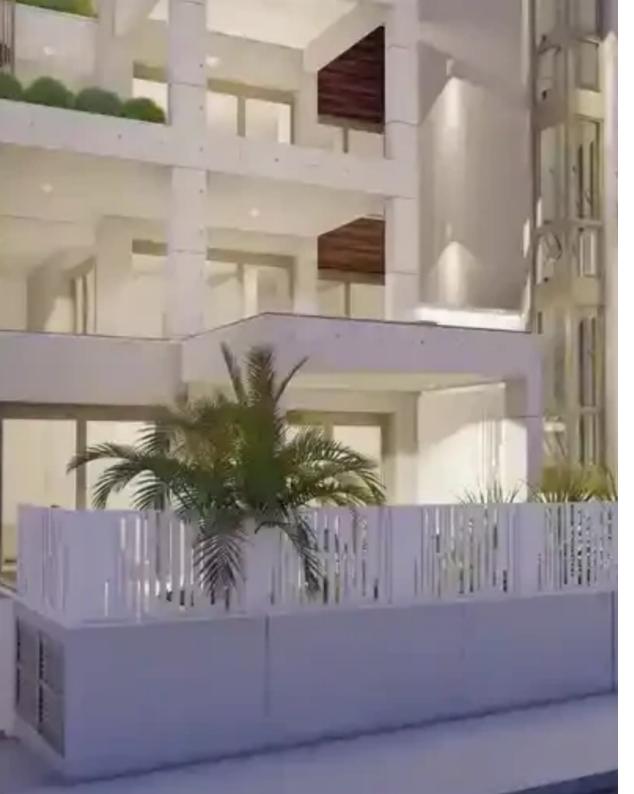

Available from: 2024-10-25

Offered at: 380,00

Гуре: **Apartment** 

"""New penthouse for sale in the area of Agios Athanasios, Limassol. The penthouse has a spacious kitchen with its own food storage room. The living room and dining room offer magnificent panoramic views of the Mediterranean Sea. From the veranda you can access the spacious private roof garden.

The building also has a fully equipped gym on the underground floor, allowing residences to exercise at any time, without any time restrictions."""...