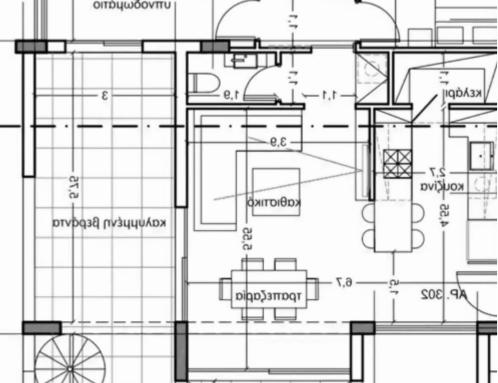

Available from: 2024-10-25

Offered at: 380,00

Гуре: **Apartment** 

"""New penthouse for sale in the area of Agios Athanasios, Limassol. The penthouse has a spacious kitchen with its own food storage room. The living room and dining room offer magnificent panoramic views of the Mediterranean Sea. From the veranda you can access the spacious private roof garden.