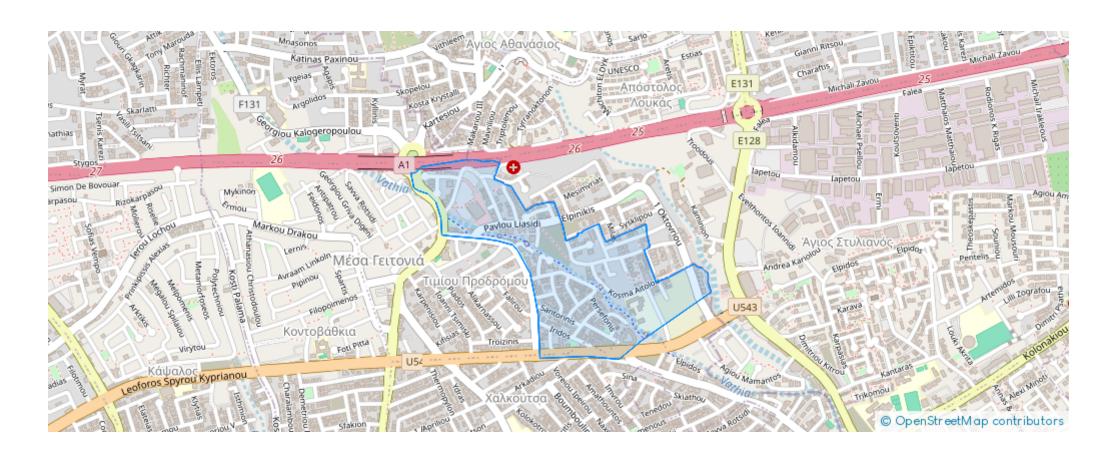

## 2-bedroom apartment f?r s?le

Limassol, Super-Home-Center-Timou-Prodromou-Mesa-Geitonia-4004, Cyprus

**Offered at:** € 475,000

**Estate ID:** 70818

**Ref:** ba5303424











NET internal area: 107



Bathrooms: 2



Bedrooms: 2



Parking spaces: Covered cars



Available from: 2024-10-25



Offered at: 475,000



Type: **Apartment** 

""""The residential complex is located in the best area of Limassol, Agios Athanasios, it offers convenience and prestige with easy access to main roads and urban amenities. The project offers 12 luxury apartments with 2 and 3 bedrooms in a stylish setting. Relax and enjoy the outdoor life by the communal pool surrounded by lush greenery."""""...

## **Estate on map:**