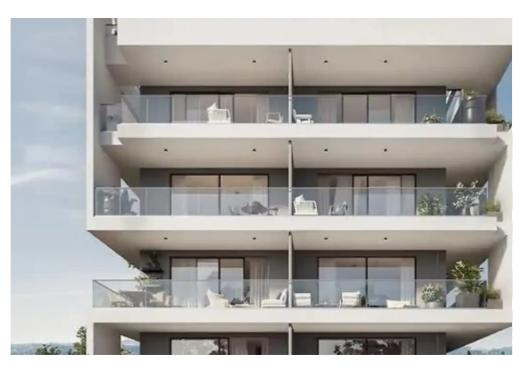

## 2-bedroom apartment f?r s?le

Limassol, Super-Home-Center-Timou-Prodromou-Mesa-Geitonia-4004, Cyprus

**Offered at:** € 475,000

**Estate ID:** 70818

**Ref:** ba5303424

NET internal area: 107

Bathrooms: 2

Bedrooms: 2

Parking spaces: Covered cars

Available from: 2024-10-25

Offered at: 475,000

Type: **Apartment** 

""""The residential complex is located in the best area of Limassol, Agios Athanasios, it offers convenience and prestige with easy access to main roads and urban amenities. The project offers 12 luxury apartments with 2 and 3 bedrooms in a stylish setting. Relax and enjoy the outdoor life by the communal pool surrounded by lush greenery."""""...