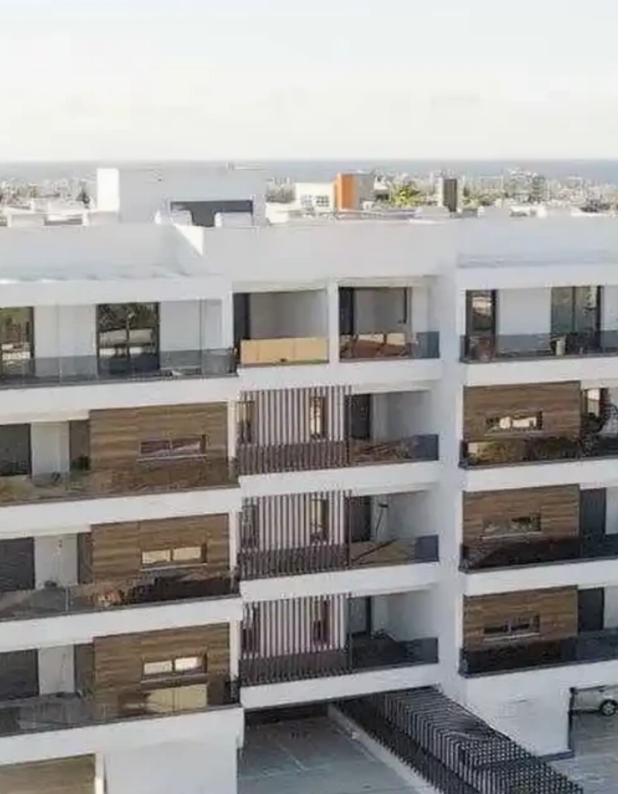

Available from: 2024-10-25

Offered at: 1,750,000

Гуре: **Apartment** 

""""For sale a 4-bedroom penthouse with a roof garden and a swimming pool. The apartment is fully furnished, air conditioners are installed (VRV system). With a tolovaya, open-plan kitchen and living room. A cozy covered veranda and an internal staircase leading to the roof. Garden with private pool, barbecue and stunning views of the city. Separate storage room. Open verandas of 92 m2. B-tinted doors. Video intercom. Two parking spaces. Located in the Mesa Geitonia area, just above Spyrou Kyprianou Avenue, from where you can quickly reach the city center and the motorway. Within walking distance from all amenities. A 10-minute drive from this penthouse is the Limassol marina, the beach, th...