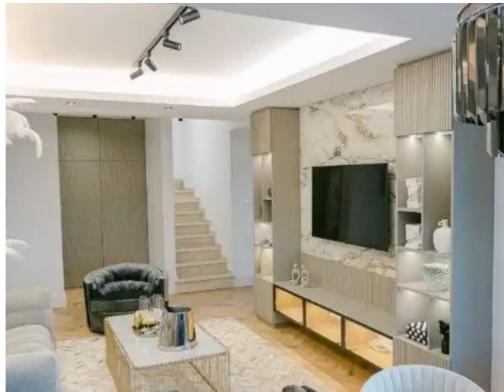

Available from: 2024-10-25

Offered at: 1,750,000

Гуре: **Apartment** 

""""For sale a 4-bedroom penthouse with a roof garden and a swimming pool. The apartment is fully furnished, air conditioners are installed (VRV system). With a tolovaya, open-plan kitchen and living room. A cozy covered veranda and an internal staircase leading to the roof. Garden with private pool, barbecue and stunning views of the city. Separate storage room. Open verandas of 92 m2. B-tinted doors. Video intercom. Two parking spaces. Located in the Mesa Geitonia area, just above Spyrou Kyprianou Avenue, from where you can quickly reach the city center and the motorway. Within walking distance from all amenities. A 10-minute drive from this penthouse is the Limassol marina, the beach, th...