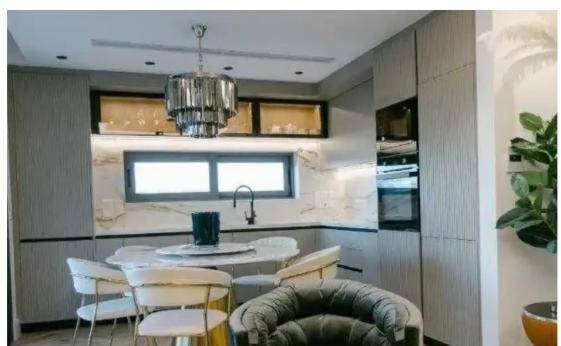

Available from: 2024-10-25

Offered at: 1,750,000

Гуре: **Apartment** 

""""For sale a 4-bedroom penthouse with a roof garden and a swimming pool. The apartment is fully furnished, air conditioners are installed (VRV system). With a tolovaya, open-plan kitchen and living room. A cozy covered veranda and an internal staircase leading to the roof. Garden with private pool, barbecue and stunning views of the city. Separate storage room. Open verandas of 92 m2. B-tinted doors. Video intercom. Two parking spaces. Located in the Mesa Geitonia area, just above Spyrou Kyprianou Avenue, from where you can quickly reach the city center and the motorway. Within walking distance from all amenities. A 10-minute drive from this penthouse is the Limassol marina, the beach, th...