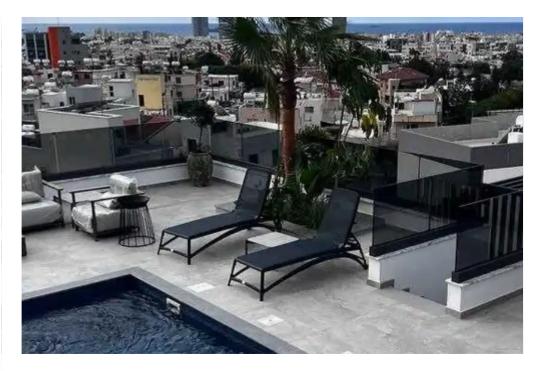

Available from: 2024-10-25

Offered at: 1,750,000

Гуре: **Apartment** 

""""For sale a 4-bedroom penthouse with a roof garden and a swimming pool. The apartment is fully furnished, air conditioners are installed (VRV system). With a tolovaya, open-plan kitchen and living room. A cozy covered veranda and an internal staircase leading to the roof. Garden with private pool, barbecue and stunning views of the city. Separate storage room. Open verandas of 92 m2. B-tinted doors. Video intercom. Two parking spaces. Located in the Mesa Geitonia area, just above Spyrou Kyprianou Avenue, from where you can quickly reach the city center and the motorway. Within walking distance from all amenities. A 10-minute drive from this penthouse is the Limassol marina, the beach, th...