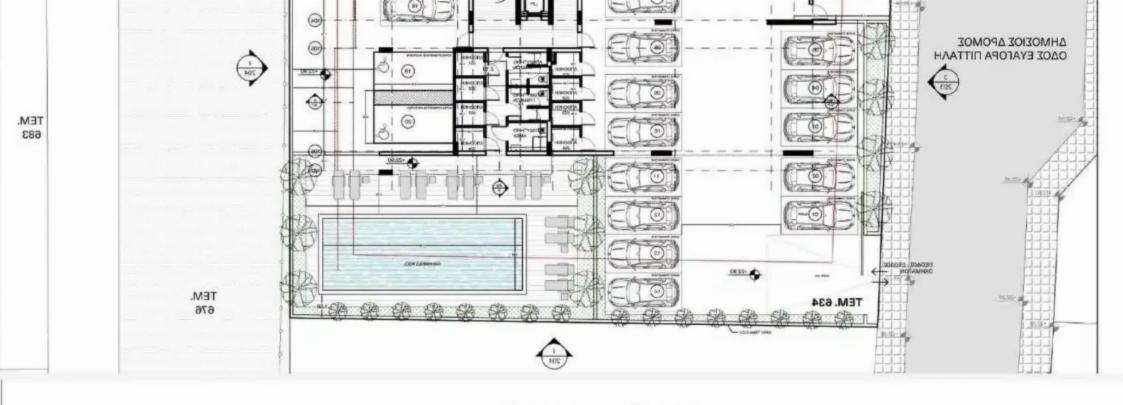

## 2-bedroom apartment f?r s?le

Limassol, Linopetra-School-Agios-Stylianos-Agios-Athanasios-4102 , Cyprus

**Offered at:** €880,000

**Estate ID:** 70832

**Ref:** ba5125968











Bathrooms: 2



Bedrooms: 2



Parking spaces: Covered cars



Available from: 2024-10-25



Offered at: 880,00



Гуре: **Apartmen**t

"""""""""""""""""""""""""""""""""""""""""""""""""""""""""""""""""""""""""""""""""""""""""""""""""""""""""""""""""""""""""""""""""""""""""""""""""""""""""""""""""""""""""""""""""""""""""""""""""""""""""""""""""""""""""""""""""""""""""""""""""""""""""""""""""""""""""""""""""""""""""""""""""""""""""""""""""""""""""""""""""""""""""""""""""""""

## **Estate on map:**





## FIRST FLOOR