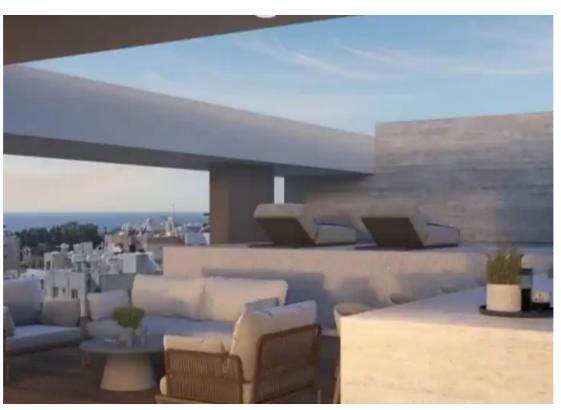

## 2-bedroom apartment f?r s?le

Limassol, Linopetra-School-Agios-Stylianos-Agios-Athanasios-4102 , Cyprus

**Offered at:** €880,000

**Estate ID:** 70832

**Ref:** ba5125968

Bathrooms: 2

Bedrooms: 2

Parking spaces: Covered cars