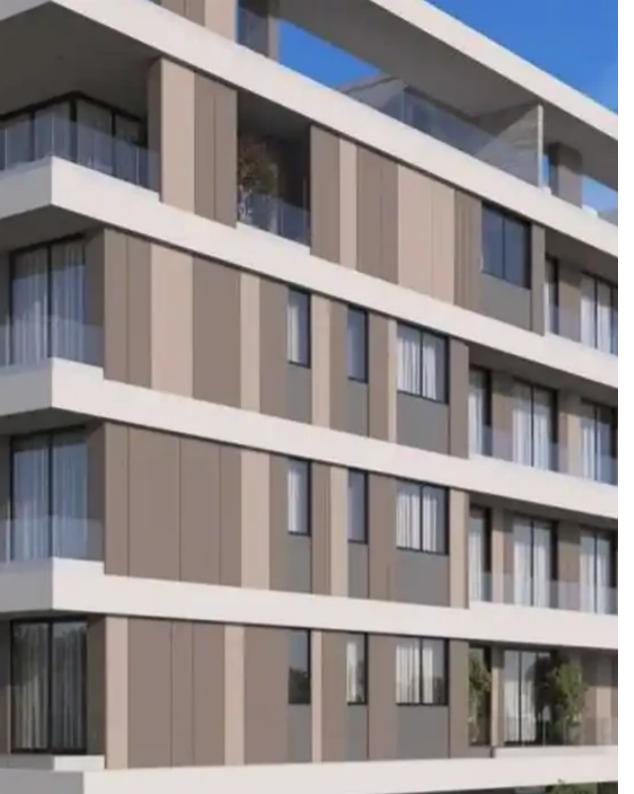

## 2-bedroom apartment f?r s?le

Limassol, Linopetra-School-Agios-Stylianos-Agios-Athanasios-4102 , Cyprus

**Offered at:** €880,000

**Estate ID:** 70832

**Ref:** ba5125968

Bathrooms: 2

Bedrooms: 2

Parking spaces: Covered cars