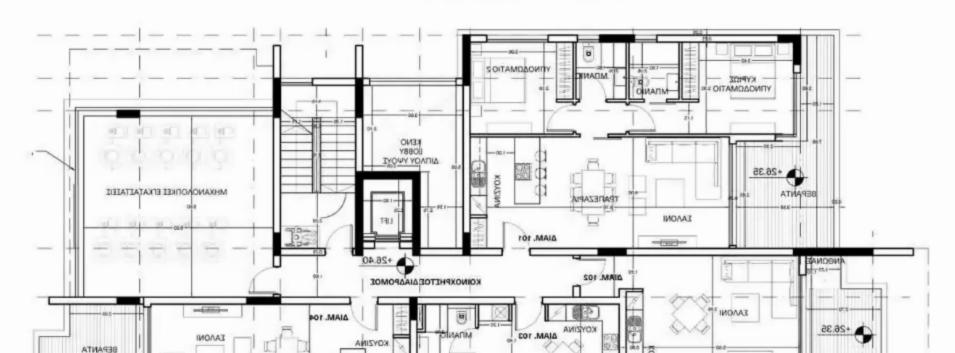

## 2-bedroom apartment f?r s?le

Limassol, Linopetra-School-Agios-Stylianos-Agios-Athanasios-4102 , Cyprus

**Offered at:** €880,000

**Estate ID:** 70832

**Ref:** ba5125968











Bathrooms: 2



Bedrooms: 2



Parking spaces: Covered cars



Available from: 2024-10-25



Offered at: 880,00



Гуре: **Apartmen**t

"""""""""""""""""""""""""""""""""""""""""""""""""""""""""""""""""""""""""""""""""""""""""""""""""""""""""""""""""""""""""""""""""""""""""""""""""""""""""""""""""""""""""""""""""""""""""""""""""""""""""""""""""""""""""""""""""""""""""""""""""""""""""""""""""""""""""""""""""""""""""""""""""""""""""""""""""""""""""""""""""""""""""""""""""""""

## **Estate on map:**





## FIRST FLOOR