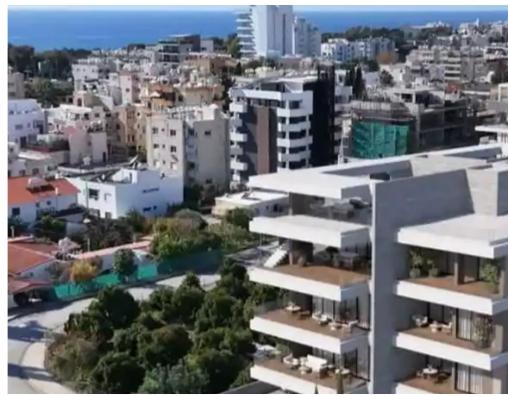

## 2-bedroom apartment f?r s?le

Limassol, Linopetra-School-Agios-Stylianos-Agios-Athanasios-4102 , Cyprus

**Offered at:** €880,000

**Estate ID:** 70832

**Ref:** ba5125968

Bathrooms: 2

Bedrooms: 2

Parking spaces: Covered cars