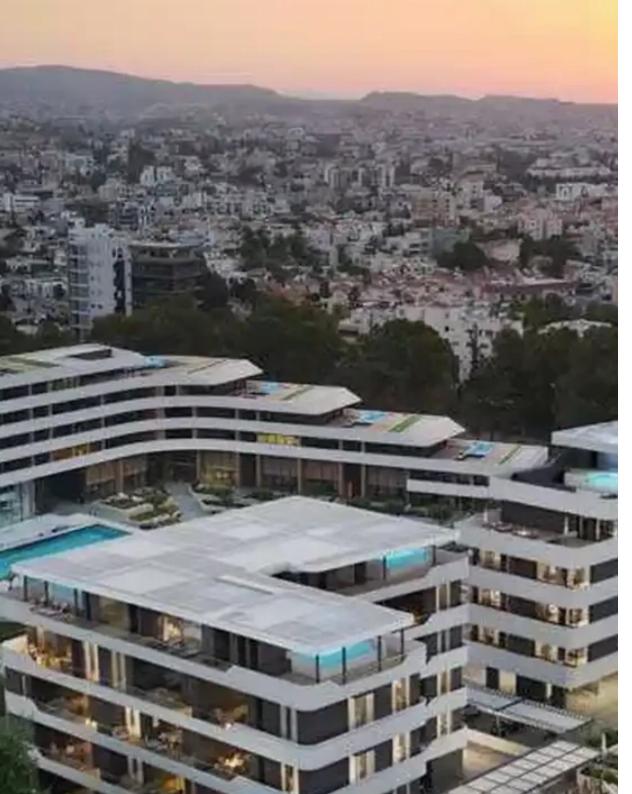

Available from: 2024-10-25

Offered at: 1,065,000

Гуре: **Apartment** 

""""For sale 2 bedroom apartment in Germasogeia area in the center of Limassol, in a prestigious and quiet area of the tourist area, about 500 meters from the sea. Internal infrastructure: outdoor swimming pool, gym, sauna, covered parking, large landscaped gardens; spacious balconies with private greenery, spacious balconies, high ceilings (3.15 m), high-quality finishing materials (parquet, high doors 2.4 m, safe entrance doors, thermo-aluminum window frames, high-quality built-in furniture, plumbing), water underfloor heating and VRV air conditioning.""""...