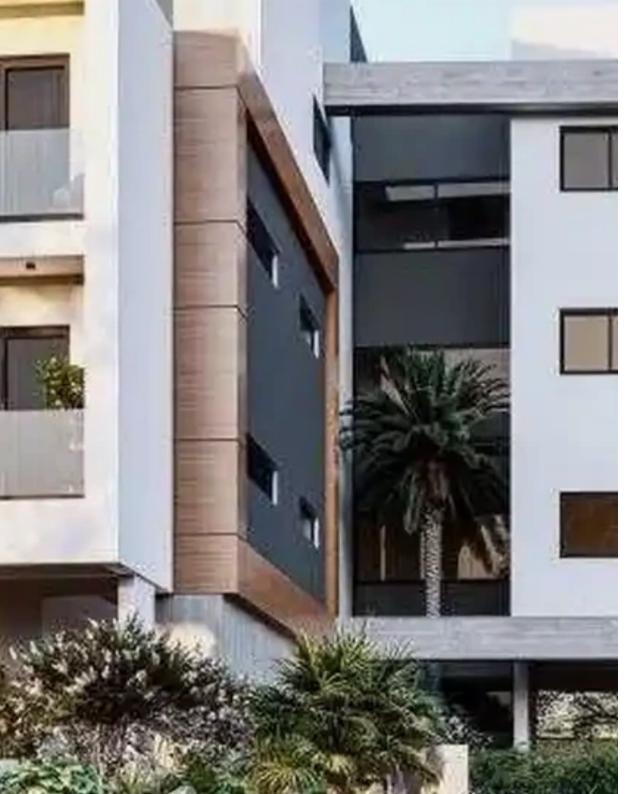

## 1-bedroom apartment f?r s?le

Limassol, Ayiou-Neophytou-School-Ikea-Makarios-Iii-Kato-Polemidia-4155 , Cyprus

**Offered at:** € 195,000

**Estate ID:** 70840

**Ref:** ba5041884

NET internal area: 66

Bathrooms: 1

Bedrooms: 1

Parking spaces: Covered cars

Available from: 2024-10-25

Offered at: 195,000

Type: **Apartment** 

balcony, a bedroom and a shower room. The project consists of luxury apartments in a spacious and functional three-storey building, with covered parking spaces and storage rooms. All materials, tiles and plumbing are of the highest quality. It is ideal for meeting even the most demanding clients who are looking for a special place of residence and, therefore, a better quality of life."""""""...