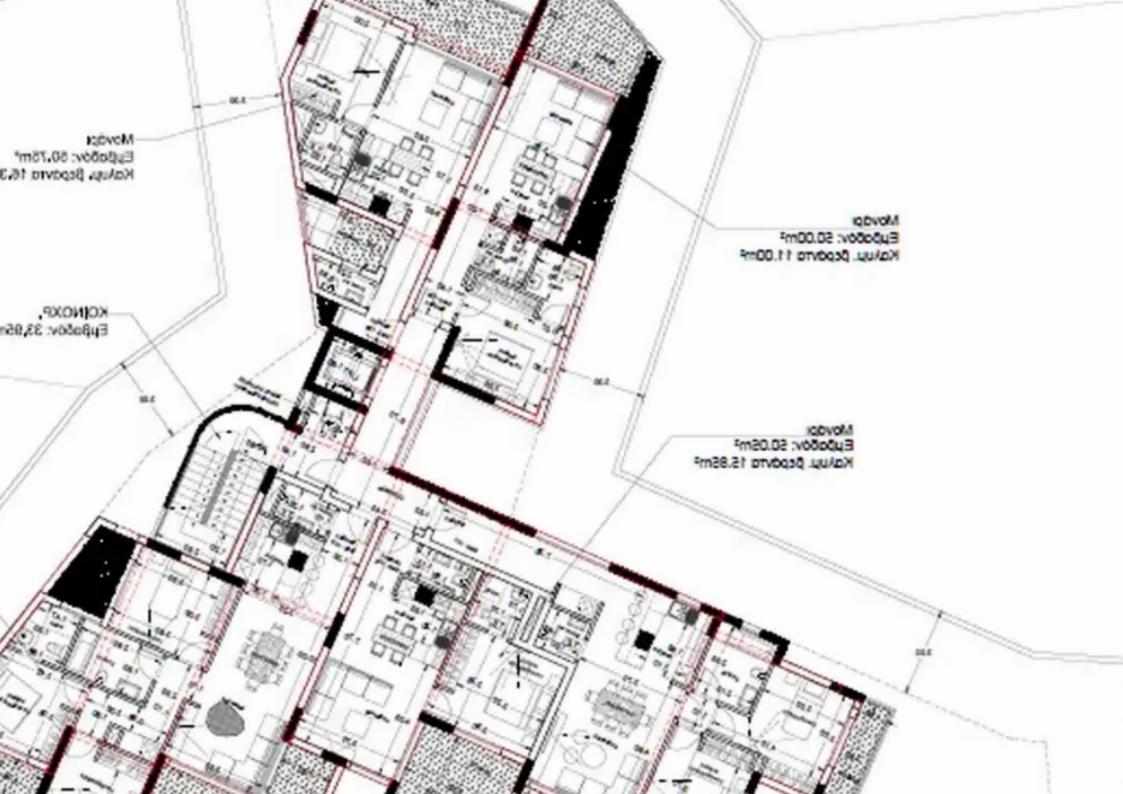

## 1-bedroom apartment f?r s?le

Limassol, Ayiou-Neophytou-School-Ikea-Makarios-Iii-Kato-Polemidia-4155 , Cyprus

**Offered at:** € 195,000

**Estate ID:** 70840

**Ref:** ba5041884

NET internal area: 66

Bathrooms: 1

Bedrooms: 1

Parking spaces: Covered cars

Available from: 2024-10-25

Offered at: 195,000

Type: **Apartment** 

balcony, a bedroom and a shower room. The project consists of luxury apartments in a spacious and functional three-storey building, with covered parking spaces and storage rooms. All materials, tiles and plumbing are of the highest quality. It is ideal for meeting even the most demanding clients who are looking for a special place of residence and, therefore, a better quality of life."""""""...