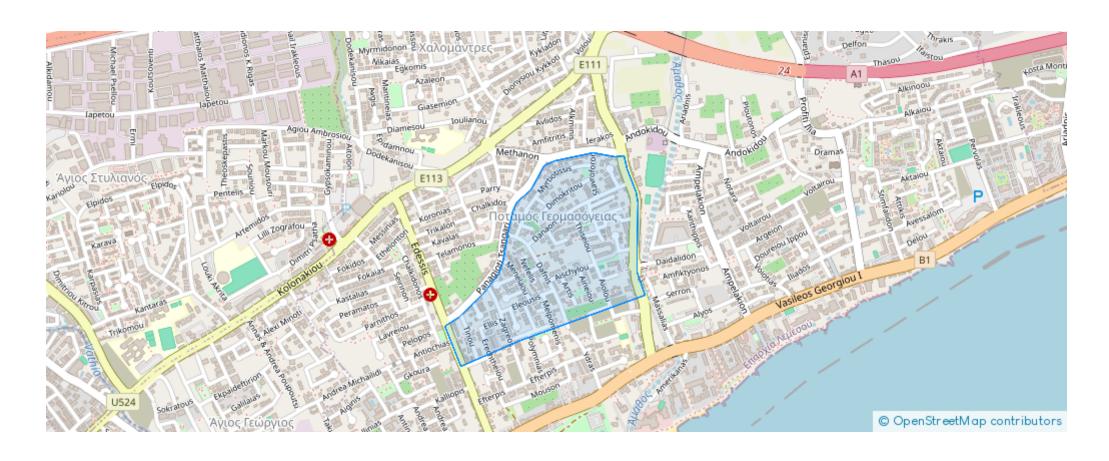

ias-4041, Cyprus

**Offered at:** € 950,000

**Estate ID:** 70866

**Ref:** ba5272749











Bathrooms: 2



Bedrooms: 2



Parking spaces: Covered cars



Available from: 2024-10-25



Offered at: 950,00



Гуре: **Apartmen**t

the heart of Germasogeia area is located in a prestigious and quiet area of the tourist zone, about 500 meters from the sea. Also within easy access to the highway linking all the major cities of the island. The complex enjoys hotel infrastructure – beautiful green areas around the complex, a heated swimming pool inside and outdoor swimming pool, concierge services, security, SPA, sauna, gym, barbecue area, children's playgrounds, and a children's club with a game room. The apartment itself comprises 2 bedrooms – a master bedroom wit...

## **Estate on map:**