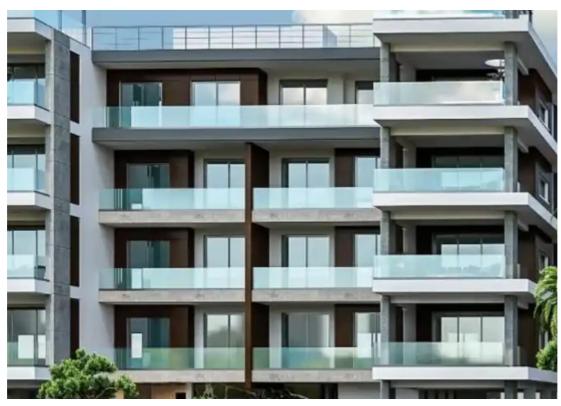

## 1-bedroom apartment f?r s?le

Limassol, Super-Home-Center-Timou-Prodromou-Mesa-Geitonia-4004, Cyprus

**Offered at:** € 350,000

**Estate ID:** 70867

**Ref:** ba5345168

Bathrooms: 1

Bedrooms: 1

Parking spaces: Covered cars

Available from: 2024-10-25

Offered at: 350,00

Гуре: **Apartment** 

meters from the sea. The complex consists of two identical four-storey blocks of 19 apartments each. The complex has its own swimming pool, fenced playground for children, as well as a fully equipped sports complex, wellness center and SPA. The apartment consists of an open plan kitchen with a dining and living area, a veranda of 14 m2, 1 bedroom, 1 bathroom, parking and a storage room. The apartment uses high-quality materials: European brand kitchen, doors, bathroom, tiles. VRV and underfloor heating (pipes)."""""...