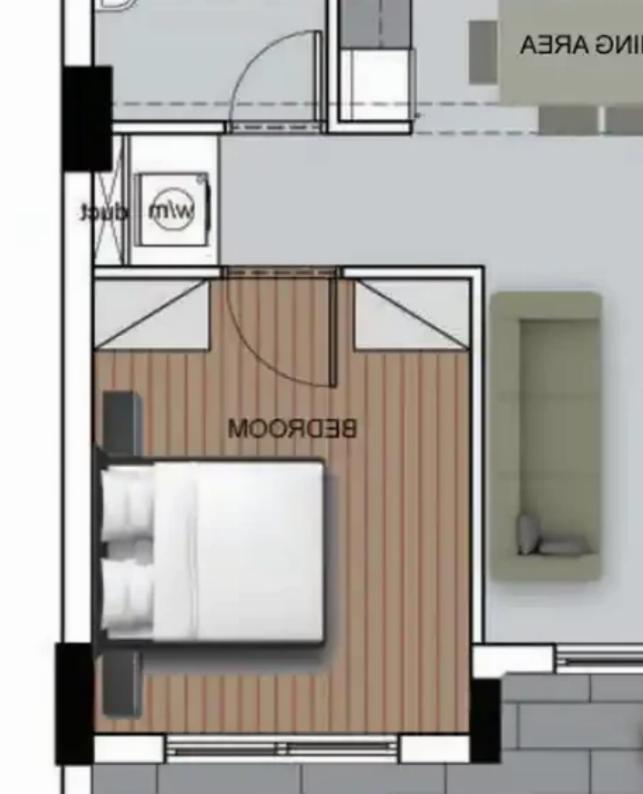

Available from: 2024-10-25

Offered at: 350,00

Гуре: **Apartment** 

meters from the sea. The complex consists of two identical four-storey blocks of 19 apartments each. The complex has its own swimming pool, fenced playground for children, as well as a fully equipped sports complex, wellness center and SPA. The apartment consists of an open plan kitchen with a dining and living area, a veranda of 14 m2, 1 bedroom, 1 bathroom, parking and a storage room. The apartment uses high-quality materials: European brand kitchen, doors, bathroom, tiles. VRV and underfloor heating (pipes)."""""...