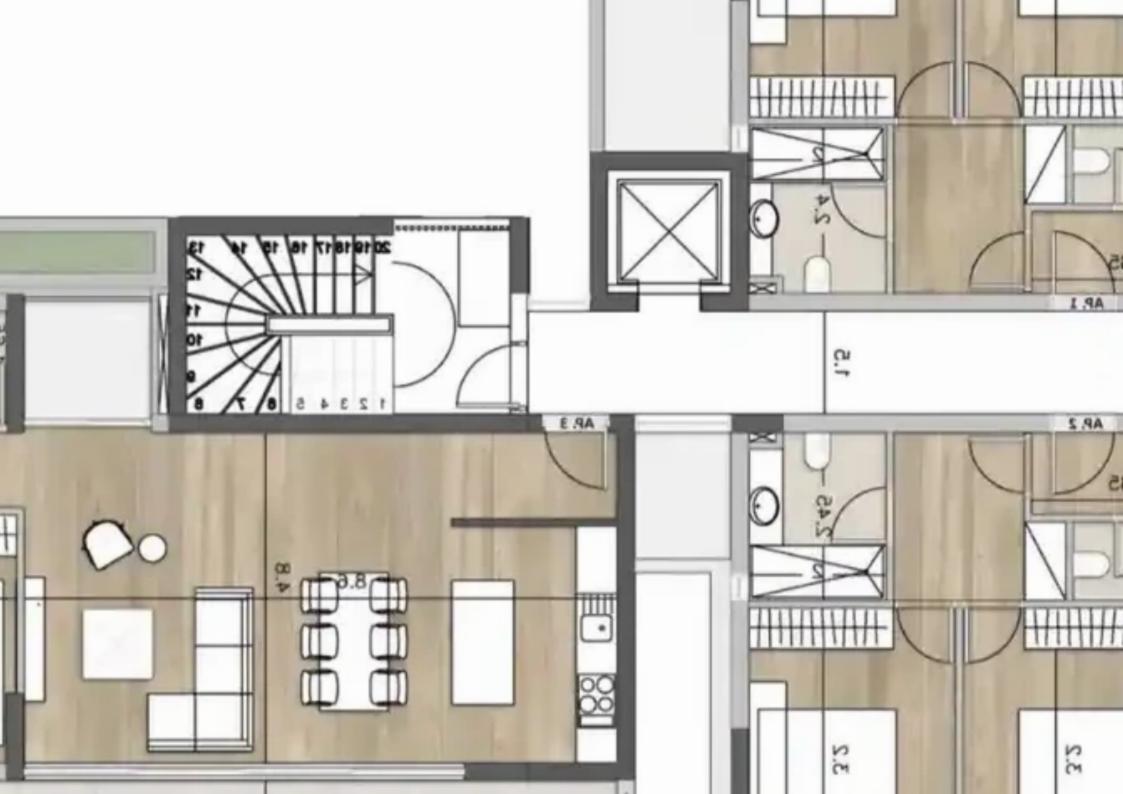

## 3-bedroom apartment f?r s?le

Limassol, Super-Home-Center-Timou-Prodromou-Mesa-Geitonia-4004, Cyprus

**Offered at:** €745,000

**Estate ID:** 70869

**Ref:** ba5345169

NET internal area: 173

Bathrooms: 3

Bedrooms: 3

Parking spaces: Covered cars

Available from: 2024-10-25

Offered at: 745,000

Type: Apartment

""""The residential complex is located in the best area of Limassol, Agios Athanasios, it offers convenience and prestige with easy access to main roads and urban amenities. The project offers 12 luxury apartments with 2 and 3 bedrooms in a stylish setting. Relax and enjoy the outdoor life by the communal pool surrounded by lush greenery."""""...