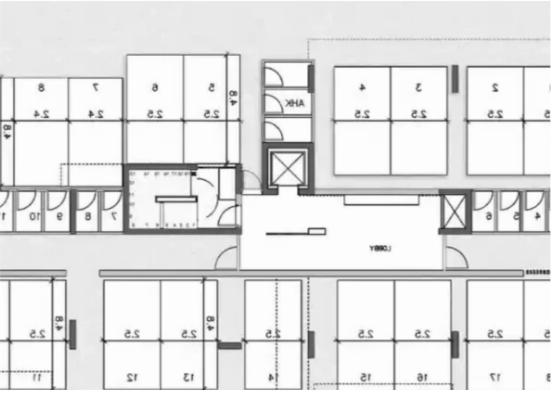

## 3-bedroom apartment f?r s?le

Limassol, Super-Home-Center-Timou-Prodromou-Mesa-Geitonia-4004, Cyprus

**Offered at:** €745,000

**Estate ID:** 70869

**Ref:** ba5345169

NET internal area: 173

Bathrooms: 3

Bedrooms: 3

Parking spaces: Covered cars

Available from: 2024-10-25

Offered at: 745,000

Type: Apartment

""""The residential complex is located in the best area of Limassol, Agios Athanasios, it offers convenience and prestige with easy access to main roads and urban amenities. The project offers 12 luxury apartments with 2 and 3 bedrooms in a stylish setting. Relax and enjoy the outdoor life by the communal pool surrounded by lush greenery."""""...