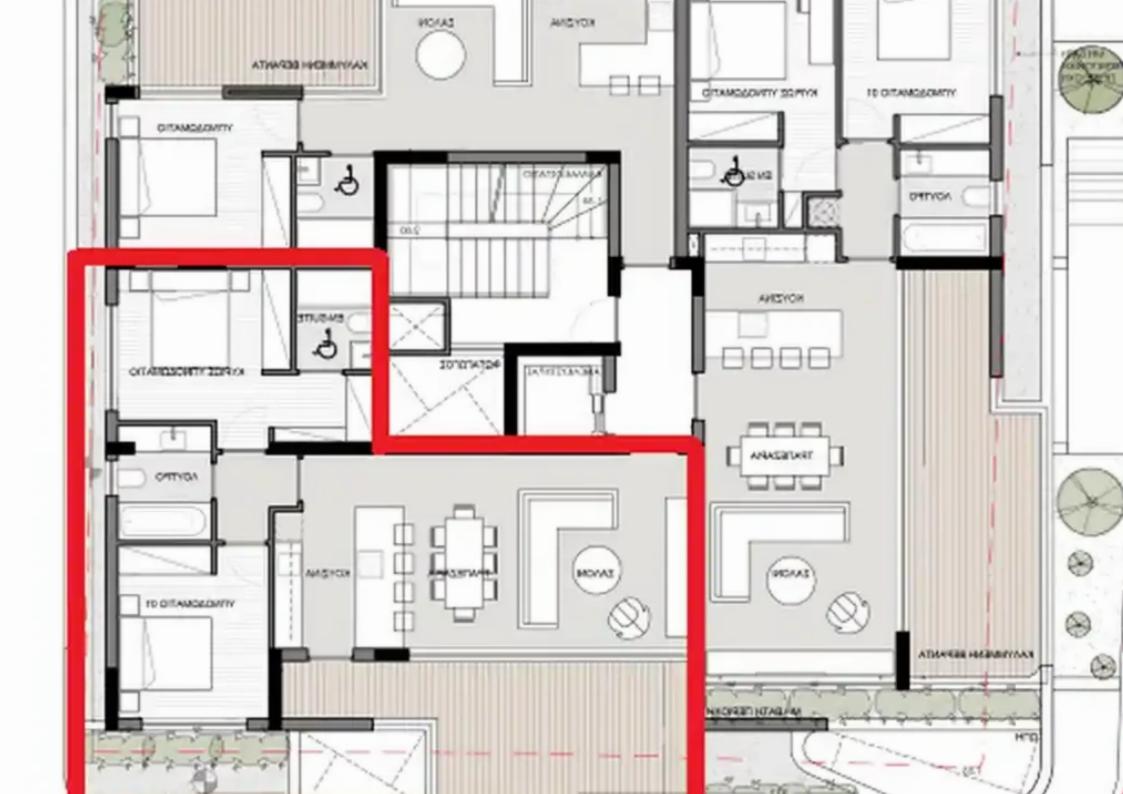

Parking spaces: Covered cars

Available from: 2024-10-25

Offered at: 420,000

Type: Apartment

""""This new 2 bedroom apartment is now available for sale. Located in the most central area of Limassol, Agios Nectarios, and at the same time in a very quiet neighborhood of the city. Walking distance to the sea and to all the amenties (supermarkets, restaurants, schools, etc. The flat belongs to the new residential project with 8 superb apartments. The apartment is situated on the first floor, with a total internal area of 82sqm, it consists of an open plan kitchen, spacious living/dining area, 2 bedrooms (master bedroom is en-suite), main bathroom. There is a cozy veranda of 23sqm. This project is a testament to modern architecture, meticulously crafted with the highest quality mater...