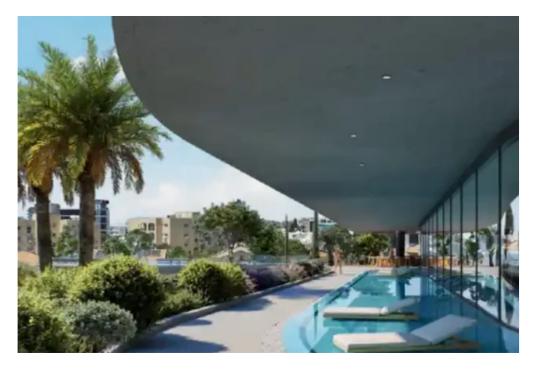

Parking spaces: Covered cars

Available from: 2024-10-25

Offered at: 740,500

Type: Apartment

""""This is a one bedroom apartment in Germasogeia, Limassol. It is a luxurious high-rise residential project spanning vertically over 25 storeys. Set to be completed in 2025, using lightness, transparency and luminosity as an architectural language, is intended to be contemporary while still communicating a sense of craftsmanship and luxury. It uses reinforced concrete structure, bricks for internal walls, glass, wood, and introduces luscious, landscaped areas both with its gardens on the ground floor as well as the 16th level Executive floor/Sky Garden/Restaurant, to enhance the tranquil atmosphere created for the residents. The linearity in the geometry of the square, which spans over 16...