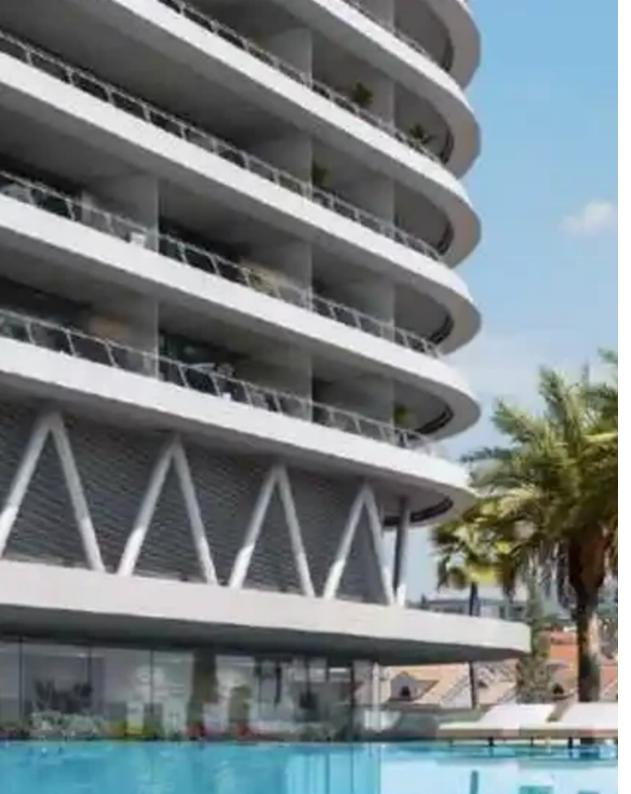

Parking spaces: Covered cars

Available from: 2024-10-25

Offered at: 740,500

Type: Apartment

""""This is a one bedroom apartment in Germasogeia, Limassol. It is a luxurious high-rise residential project spanning vertically over 25 storeys. Set to be completed in 2025, using lightness, transparency and luminosity as an architectural language, is intended to be contemporary while still communicating a sense of craftsmanship and luxury. It uses reinforced concrete structure, bricks for internal walls, glass, wood, and introduces luscious, landscaped areas both with its gardens on the ground floor as well as the 16th level Executive floor/Sky Garden/Restaurant, to enhance the tranquil atmosphere created for the residents. The linearity in the geometry of the square, which spans over 16...