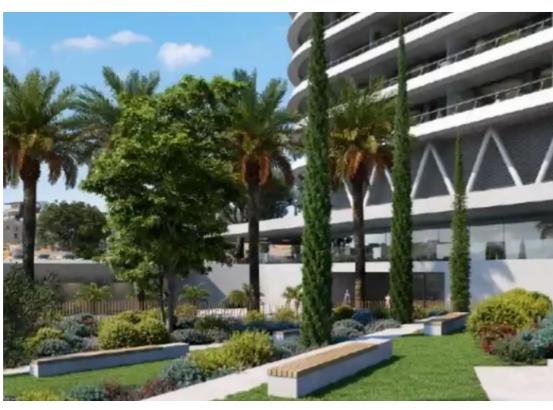

Parking spaces: Covered cars

Available from: 2024-10-25

Offered at: 740,500

Type: Apartment

""""This is a one bedroom apartment in Germasogeia, Limassol. It is a luxurious high-rise residential project spanning vertically over 25 storeys. Set to be completed in 2025, using lightness, transparency and luminosity as an architectural language, is intended to be contemporary while still communicating a sense of craftsmanship and luxury. It uses reinforced concrete structure, bricks for internal walls, glass, wood, and introduces luscious, landscaped areas both with its gardens on the ground floor as well as the 16th level Executive floor/Sky Garden/Restaurant, to enhance the tranquil atmosphere created for the residents. The linearity in the geometry of the square, which spans over 16...