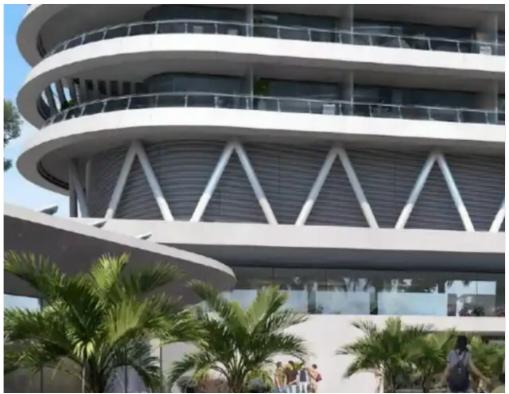

Parking spaces: Covered cars

Available from: 2024-10-25

Offered at: 740,500

Type: Apartment

""""This is a one bedroom apartment in Germasogeia, Limassol. It is a luxurious high-rise residential project spanning vertically over 25 storeys. Set to be completed in 2025, using lightness, transparency and luminosity as an architectural language, is intended to be contemporary while still communicating a sense of craftsmanship and luxury. It uses reinforced concrete structure, bricks for internal walls, glass, wood, and introduces luscious, landscaped areas both with its gardens on the ground floor as well as the 16th level Executive floor/Sky Garden/Restaurant, to enhance the tranquil atmosphere created for the residents. The linearity in the geometry of the square, which spans over 16...