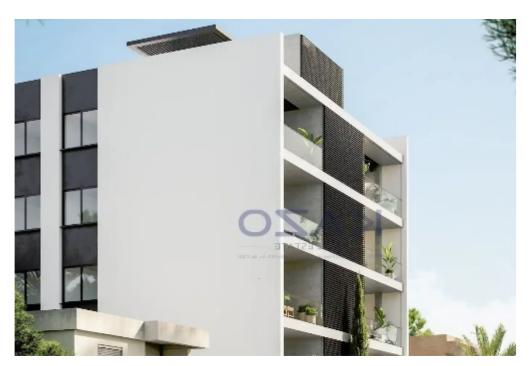

## 2-bedroom apartment f?r s?le

Limassol, Trilogy-Complex-Neapoli-3106 , Cyprus

Offered at:  $\leq$  497,000

**Estate ID:** 70883

**Ref:** ba5432051

NET internal area: 77

Bathrooms: 2

Bedrooms: 2

Parking spaces: Covered cars

Available from: 2024-10-25

Offered at: 497,000

Type: Apartmen

""""Discover an elegant two bedroom top floor flat, available for sale in Neapolis area. The property covers 77 sqm internal area with 20 sqm covered veranda and 40 sqm roof garden. It comprises of a living room, an open plan kitchen, two spacious bedrooms, an en-suite shower and the main shower room. It is situated on the fourth floor of a four story building and comes with one covered parking space and a storage unit."""...