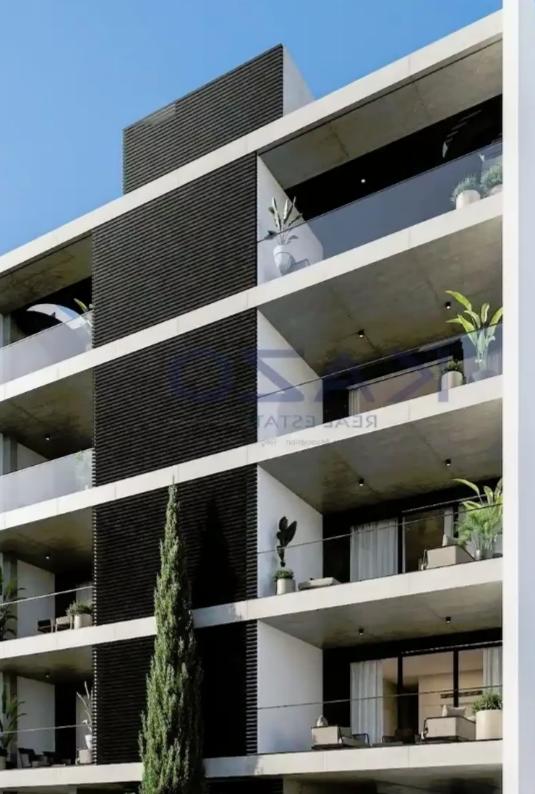

## 2-bedroom apartment f?r s?le

Limassol, Trilogy-Complex-Neapoli-3106 , Cyprus

Offered at:  $\leq$  497,000

**Estate ID:** 70883

**Ref:** ba5432051

NET internal area: 77

Bathrooms: 2

Bedrooms: 2

Parking spaces: Covered cars

Available from: 2024-10-25

Offered at: 497,000

Type: Apartmen

""""Discover an elegant two bedroom top floor flat, available for sale in Neapolis area. The property covers 77 sqm internal area with 20 sqm covered veranda and 40 sqm roof garden. It comprises of a living room, an open plan kitchen, two spacious bedrooms, an en-suite shower and the main shower room. It is situated on the fourth floor of a four story building and comes with one covered parking space and a storage unit."""...