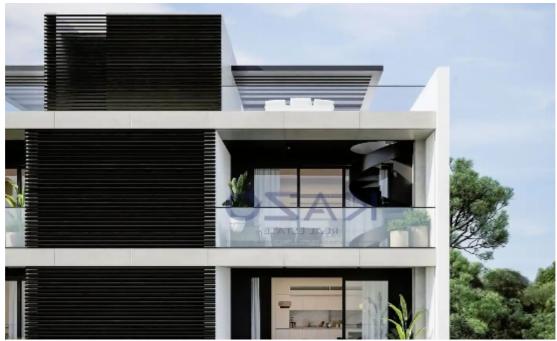

## 2-bedroom apartment f?r s?le

Limassol, Trilogy-Complex-Neapoli-3106 , Cyprus

Offered at:  $\leq$  497,000

**Estate ID:** 70883

**Ref:** ba5432051

NET internal area: 77

Bathrooms: 2

Bedrooms: 2

Parking spaces: Covered cars

Available from: 2024-10-25

Offered at: 497,000

Type: Apartmen

""""Discover an elegant two bedroom top floor flat, available for sale in Neapolis area. The property covers 77 sqm internal area with 20 sqm covered veranda and 40 sqm roof garden. It comprises of a living room, an open plan kitchen, two spacious bedrooms, an en-suite shower and the main shower room. It is situated on the fourth floor of a four story building and comes with one covered parking space and a storage unit."""...