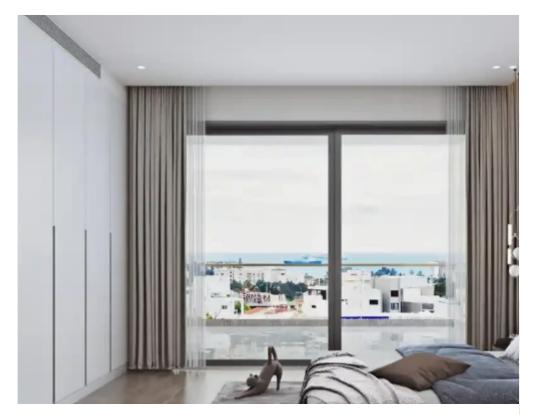

Available from: 2024-10-25

Offered at: 1,200,00

Гуре: **Apartment** 

""""Sale of a 4 bedrooms penthouse in Germasogeya Columbia, Limassol. The complex is situated just 150 meters from Kolonakiou street and 1200 meters from the beach. The apartment has custom designed kitchens & mp; amp; wardrobes, granite worktops, travertine or porcelain flooring, sanitary ware (Roca), mixers & mp; amp; taps (Grohe), fly screens on windows & mp; amp; patio doors, decorative ceilings with hidden lighting, pressurized water system, pipe in pipe plumbing system, solar panel water heating. This is gated secured complex, CCTV for all common areas, luxury entrance lobby, security door, video phone entry system, decorative architectural LED lighting for common areas, outdoor swimming...