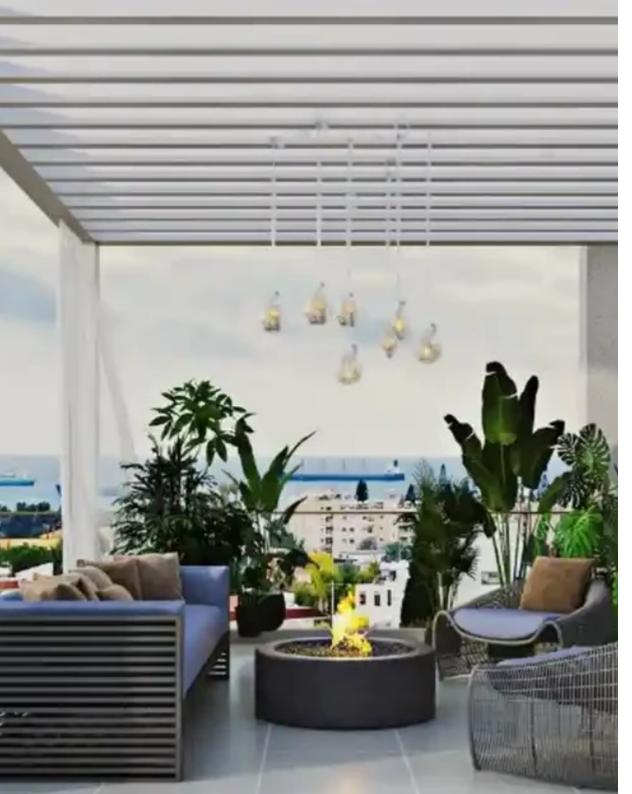

Available from: 2024-10-25

Offered at: 1,200,00

Гуре: **Apartment** 

""""Sale of a 4 bedrooms penthouse in Germasogeya Columbia, Limassol. The complex is situated just 150 meters from Kolonakiou street and 1200 meters from the beach. The apartment has custom designed kitchens & mp; amp; wardrobes, granite worktops, travertine or porcelain flooring, sanitary ware (Roca), mixers & mp; amp; taps (Grohe), fly screens on windows & mp; amp; patio doors, decorative ceilings with hidden lighting, pressurized water system, pipe in pipe plumbing system, solar panel water heating. This is gated secured complex, CCTV for all common areas, luxury entrance lobby, security door, video phone entry system, decorative architectural LED lighting for common areas, outdoor swimming...