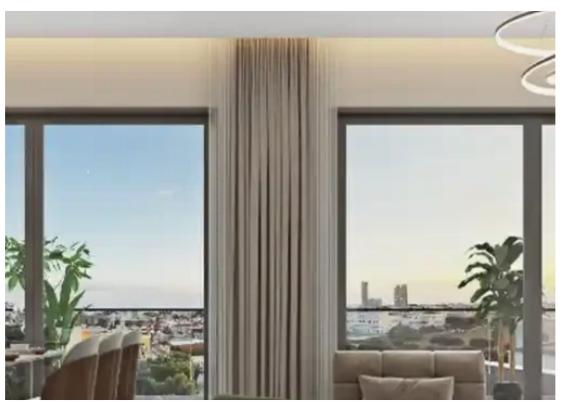

Available from: 2024-10-25

Offered at: 1,200,00

Гуре: **Apartment** 

""""Sale of a 4 bedrooms penthouse in Germasogeya Columbia, Limassol. The complex is situated just 150 meters from Kolonakiou street and 1200 meters from the beach. The apartment has custom designed kitchens & mp; amp; wardrobes, granite worktops, travertine or porcelain flooring, sanitary ware (Roca), mixers & mp; amp; taps (Grohe), fly screens on windows & mp; amp; patio doors, decorative ceilings with hidden lighting, pressurized water system, pipe in pipe plumbing system, solar panel water heating. This is gated secured complex, CCTV for all common areas, luxury entrance lobby, security door, video phone entry system, decorative architectural LED lighting for common areas, outdoor swimming...