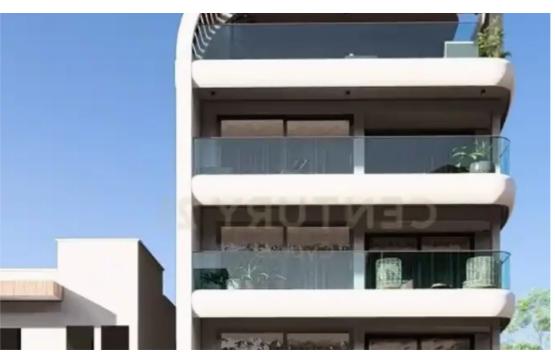

Available from: 2024-10-25

Offered at: 495,00

Гуре: **Apartment** 

""""This 2-bedroom apartment, featuring covered verandas totaling 25 sqm and an internal area of 80 sqm, is located in the area of Katholiki in the heart of Limassol. The project will be delivered in March of 2026 and will feature top specifications such as photovoltaic panels for each apartment and the communal areas, integrated garden areas in each flat, hidden ambient lighting throughout the interior as well as the exterior areas of the building, and reinforced concrete in accordance with anti-seismic standards and regulations. Alongside all these nice features, the building will be protected by a CCTV system. Location-wise, the project is within walking distance to all the necessary ...