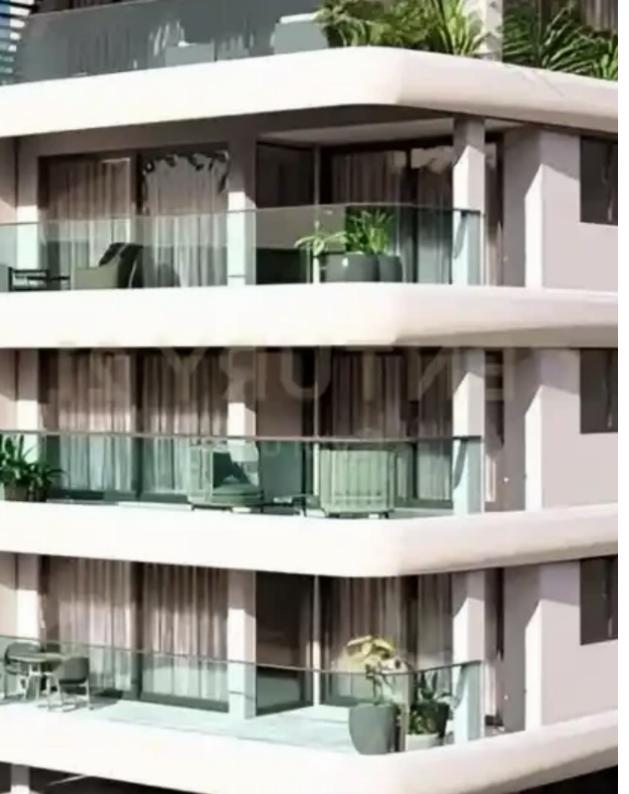

Available from: 2024-10-25

Offered at: 495,00

Гуре: **Apartment** 

""""This 2-bedroom apartment, featuring covered verandas totaling 25 sqm and an internal area of 80 sqm, is located in the area of Katholiki in the heart of Limassol. The project will be delivered in March of 2026 and will feature top specifications such as photovoltaic panels for each apartment and the communal areas, integrated garden areas in each flat, hidden ambient lighting throughout the interior as well as the exterior areas of the building, and reinforced concrete in accordance with anti-seismic standards and regulations. Alongside all these nice features, the building will be protected by a CCTV system. Location-wise, the project is within walking distance to all the necessary ...