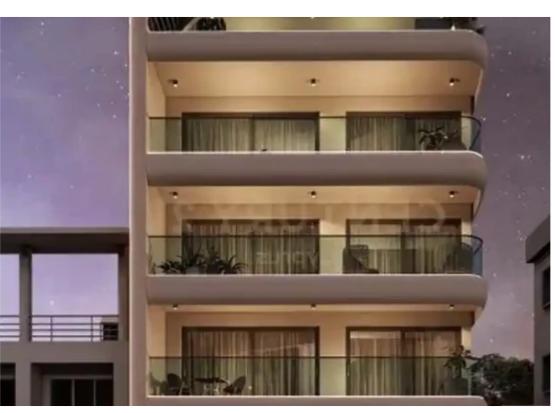

Available from: 2024-10-25

Offered at: 495,00

Гуре: **Apartment** 

""""This 2-bedroom apartment, featuring covered verandas totaling 25 sqm and an internal area of 80 sqm, is located in the area of Katholiki in the heart of Limassol. The project will be delivered in March of 2026 and will feature top specifications such as photovoltaic panels for each apartment and the communal areas, integrated garden areas in each flat, hidden ambient lighting throughout the interior as well as the exterior areas of the building, and reinforced concrete in accordance with anti-seismic standards and regulations. Alongside all these nice features, the building will be protected by a CCTV system. Location-wise, the project is within walking distance to all the necessary ...