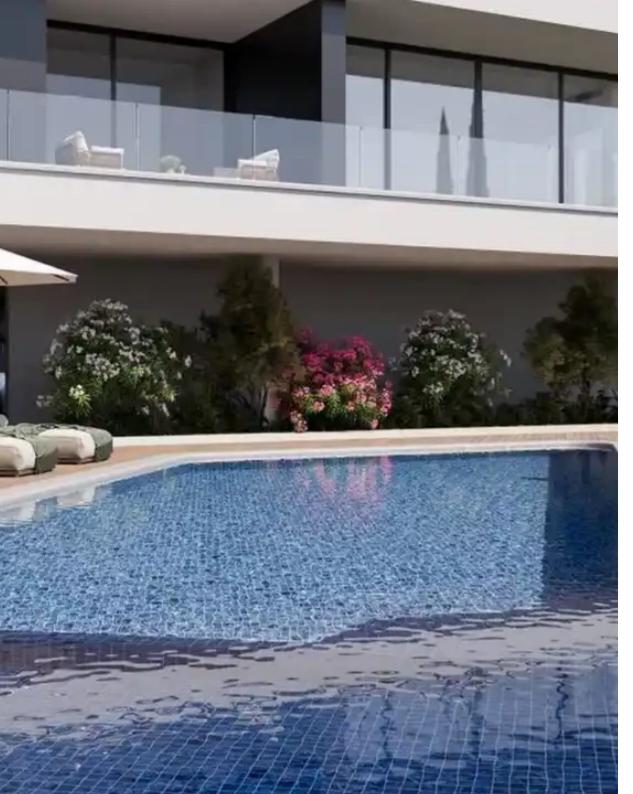

Available from: 2024-10-25

Offered at: 699,60

Гуре: **Apartment** 

""""""For sale 2 bedroom apartment located in Potamos Germasogeias - one of the most prestigious areas of Limassol, just 700 m from the crystal - ?lear blue flag beach. The project will consist of 3 - 4 residential blocks of apartments, an office building and a club house in 7784 m2 of landscaped territory. Each residential block consisting of 1-2 and 3-bedroom spacious apartments and 3-bedroom penthouses. Also included within the complex: spa and fitness facilities, restaurant, cafe, pharmacy, bakery, mini market, covered parking, several common swimming pools, children's playground.""""""""...