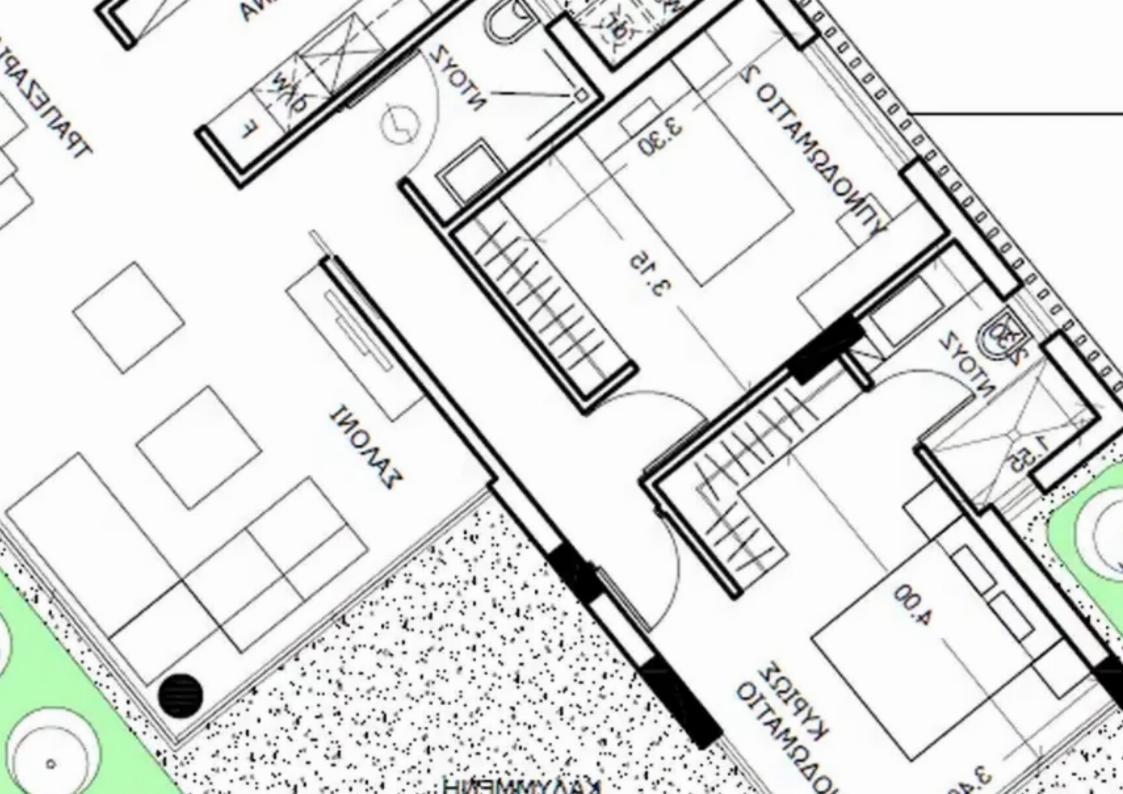

## 2-bedroom apartment f?r s?le

Limassol, Super-Home-Center-Timou-Prodromou-Mesa-Geitonia-4004, Cyprus

**Offered at:** €699,600

**Estate ID:** 70931

**Ref:** ba5476705

Bathrooms: 2

Bedrooms: 2

Parking spaces: Covered cars