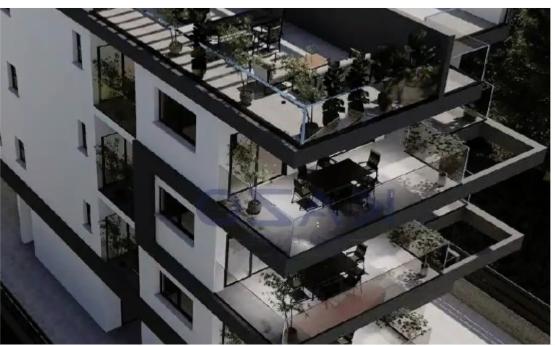

Parking spaces: Covered cars

Available from: 2024-10-25

Offered at: 460,000

Type: Apartment

"""Discover a unique two bedroom top floor flat, available for sale in Agios Athanasios. The property covers 75 sqm internal area with 15 sqm covered veranda and 48 sqm roof garden. It consists of a living room, an open plan kitchen, two spacious bedrooms, an en-suite shower and the main shower room. The property is situated on the third floor of a three-story building and comes with one covered parking space and a storage unit."""...