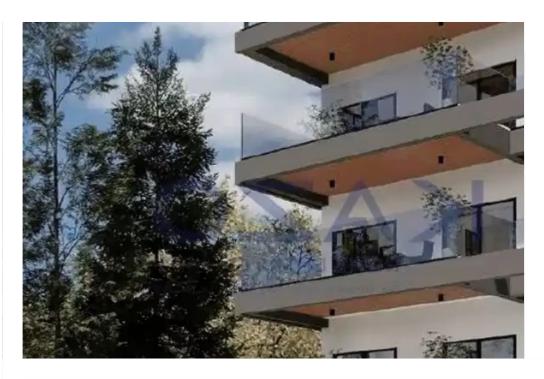

Parking spaces: Covered cars

Available from: 2024-10-25

Offered at: 460,000

Type: Apartment

"""Discover a unique two bedroom top floor flat, available for sale in Agios Athanasios. The property covers 75 sqm internal area with 15 sqm covered veranda and 48 sqm roof garden. It consists of a living room, an open plan kitchen, two spacious bedrooms, an en-suite shower and the main shower room. The property is situated on the third floor of a three-story building and comes with one covered parking space and a storage unit."""...