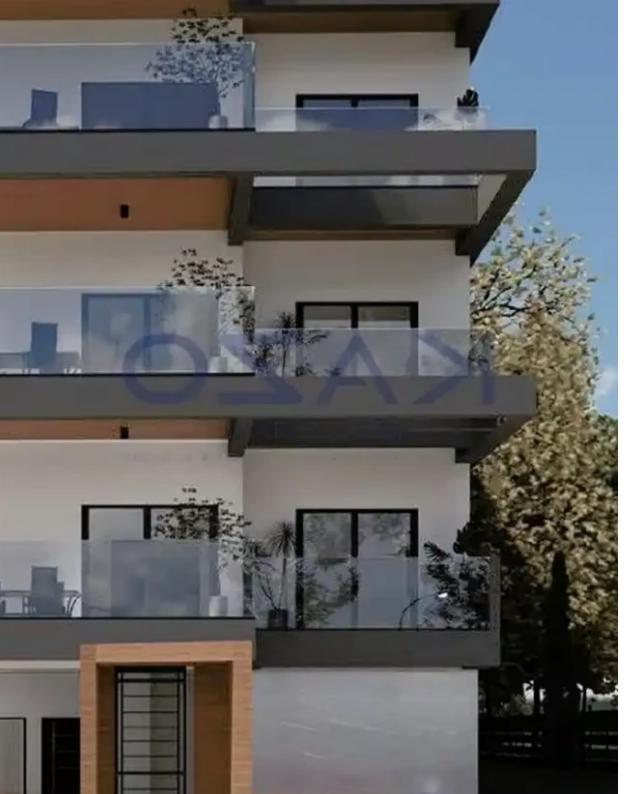

Parking spaces: Covered cars

Available from: 2024-10-25

Offered at: 460,000

Type: Apartment

"""Discover a unique two bedroom top floor flat, available for sale in Agios Athanasios. The property covers 75 sqm internal area with 15 sqm covered veranda and 48 sqm roof garden. It consists of a living room, an open plan kitchen, two spacious bedrooms, an en-suite shower and the main shower room. The property is situated on the third floor of a three-story building and comes with one covered parking space and a storage unit."""...