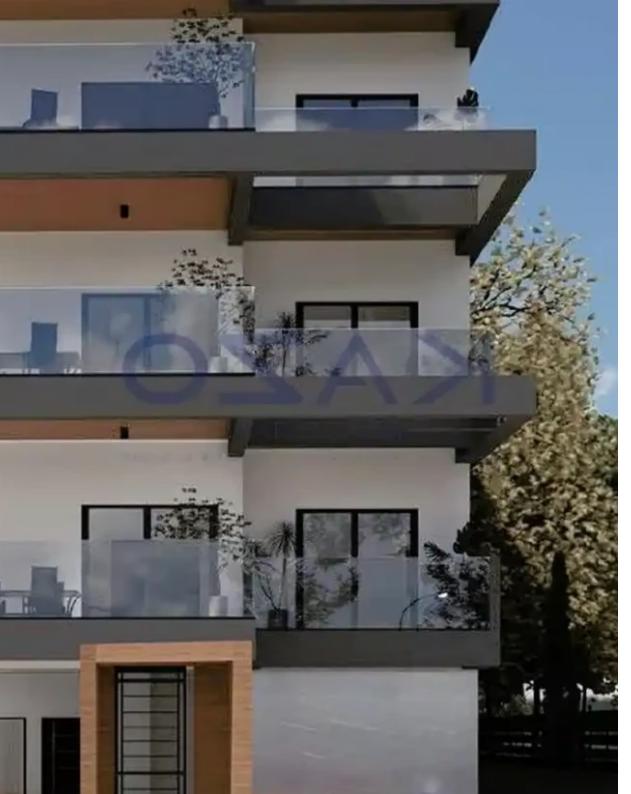

Parking spaces: Covered cars

Available from: 2024-10-25

Offered at: **350,000** 

Type: **Apartment** 

"""Discover a unique two bedroom flat, available for sale in Agios Athanasios. The property covers 75 sqm internal area with 15 sqm covered veranda and consists of a living room, an open plan kitchen, two spacious bedrooms, an en-suite shower and the main shower room. The property is situated on the first floor of a three-story building and comes with one covered parking space and a storage unit."""...