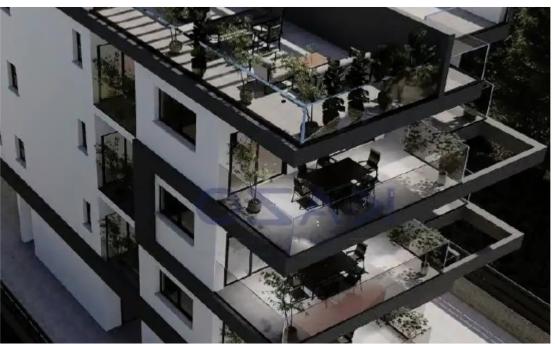

Parking spaces: Covered cars

Available from: 2024-10-25

Offered at: **350,000** 

Type: **Apartment** 

"""Discover a unique two bedroom flat, available for sale in Agios Athanasios. The property covers 75 sqm internal area with 15 sqm covered veranda and consists of a living room, an open plan kitchen, two spacious bedrooms, an en-suite shower and the main shower room. The property is situated on the first floor of a three-story building and comes with one covered parking space and a storage unit."""...