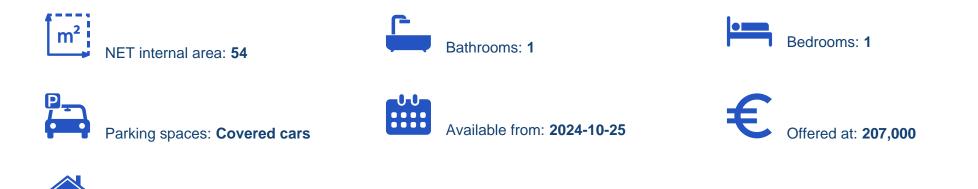

## 1-bedroom apartment f?r s?le

Limassol, Parekklisia-4520, Cyprus

Offered at: €207,000 Estate ID: 70957 Ref: ba5430132

vpe: Apartment

""Available for sale, one-bedroom apartments in the nice location of Parekklisia. The property covers 58 sqm of internal space and 18 covered verandas.
More specifically the apartment consists of a spacious living room with an open-plan kitchen, one bedroom and 1 bathroom. The apartment is located on the first floor of a three-story building. A project consisting of 3 new buildings located in the residential and convenient area of Parekklisia, Limassol!
Composed of 1, 2 & amp; 3 bedroom apartments and strategically located at just 3 minutes from the highway and 6 minutes from the beach. To get more information or to schedule a viewing for this amazing opportunity, contact our Sales Departme...