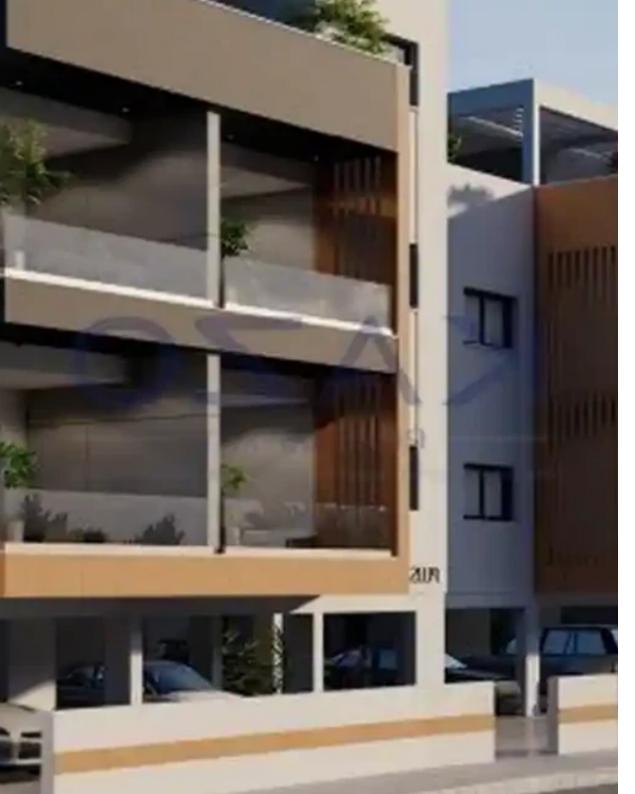

## 1-bedroom apartment f?r s?le

Limassol, Parekklisia-4520, Cyprus

Offered at: €207,000 Estate ID: 70957 Ref: ba5430132

vpe: Apartment

""Available for sale, one-bedroom apartments in the nice location of Parekklisia. The property covers 58 sqm of internal space and 18 covered verandas.
More specifically the apartment consists of a spacious living room with an open-plan kitchen, one bedroom and 1 bathroom. The apartment is located on the first floor of a three-story building. A project consisting of 3 new buildings located in the residential and convenient area of Parekklisia, Limassol!
Composed of 1, 2 & amp; 3 bedroom apartments and strategically located at just 3 minutes from the highway and 6 minutes from the beach. To get more information or to schedule a viewing for this amazing opportunity, contact our Sales Departme...