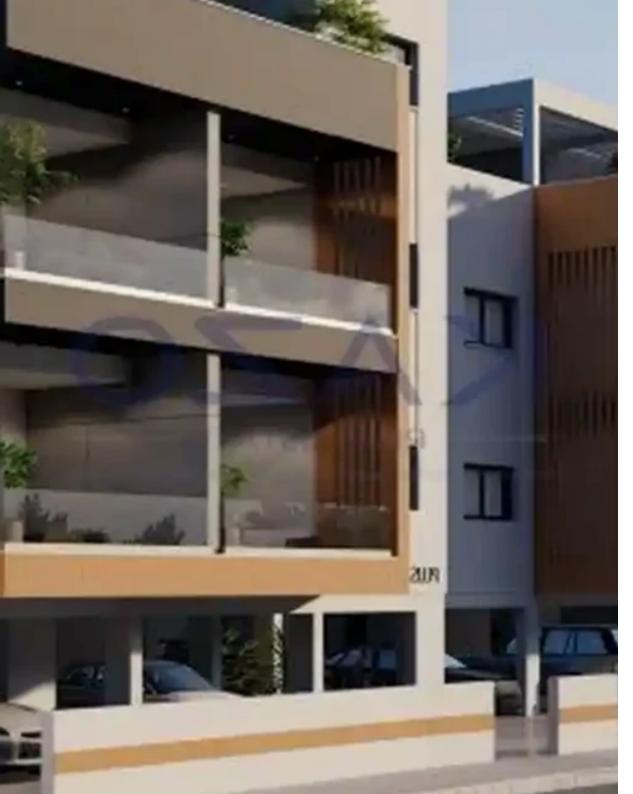

## 2-bedroom apartment f?r s?le

Limassol, Parekklisia-4520, Cyprus

**Offered at:** €275,000

**Estate ID:** 70959

**Ref:** ba5430131

NET internal area: 79

Bathrooms: 2

Bedrooms: 2

Parking spaces: No cars

Available from: 2024-10-25

Offered at: **275,000** 

Type: **Apartmen**t

""Available for sale, two-bedroom apartments in the nice location of Parekklisia. The property covers 79 sqm of internal space and 20 covered verandas. More specifically the apartment consists of a spacious living room with an open-plan kitchen, two bedrooms and 2 bathrooms. The apartment is located on the first floor of a three-story building. A project consisting of 3 new buildings located in the residential and convenient area of Parekklisia, Limassol!

Composed of 1, 2 & Departments and strategically located at just 3 minutes from the highway and 6 minutes from the beach. To get more information or to schedule a viewing for this amazing opportunity, contact our Sales Depart...