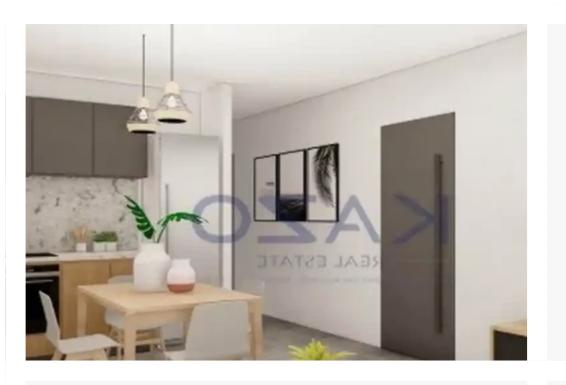

## 2-bedroom apartment f?r s?le

Limassol, Parekklisia-4520, Cyprus

**Offered at:** €275,000

**Estate ID:** 70959

**Ref:** ba5430131

NET internal area: 79

Bathrooms: 2

Bedrooms: 2

Parking spaces: No cars

Available from: 2024-10-25

Offered at: **275,000** 

Type: **Apartmen**t

""Available for sale, two-bedroom apartments in the nice location of Parekklisia. The property covers 79 sqm of internal space and 20 covered verandas. More specifically the apartment consists of a spacious living room with an open-plan kitchen, two bedrooms and 2 bathrooms. The apartment is located on the first floor of a three-story building. A project consisting of 3 new buildings located in the residential and convenient area of Parekklisia, Limassol!