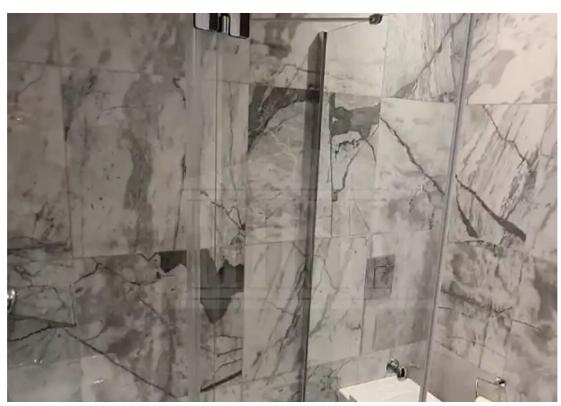

## 1-bedroom apartment f?r s?le

Limassol, Super-Home-Center-Timou-Prodromou-Mesa-Geitonia-4004, Cyprus

**Offered at:** €1,200,000

**Estate ID:** 70967

**Ref:** ba5345405

NET internal area: 81

Bathrooms: 1

Bedrooms: 1

Parking spaces: Covered cars

Available from: 2024-10-25

Offered at: **1,200,000** 

Type: Apartment

""""""Stunning one-bedroom apartment in the famous Icon building in Limassol, located right on the sea front just 50 meters away from the beach. This corner unit boasts an indoor area of 70 square meters and a covered veranda of 30 square meters, allowing you to enjoy breathtaking sea and city views from the 19th floor. The apartment is fully furnished with luxury furniture, high-end electrical appliances, decorations, and equipment to provide you with the ultimate comfort and style. Its also comes with a parking and a storage room. The Icon building offers a range of amenities to ensure a comfortable and enjoyable living experience, including a techno gym, outdoor swimming pool, tennis cou...