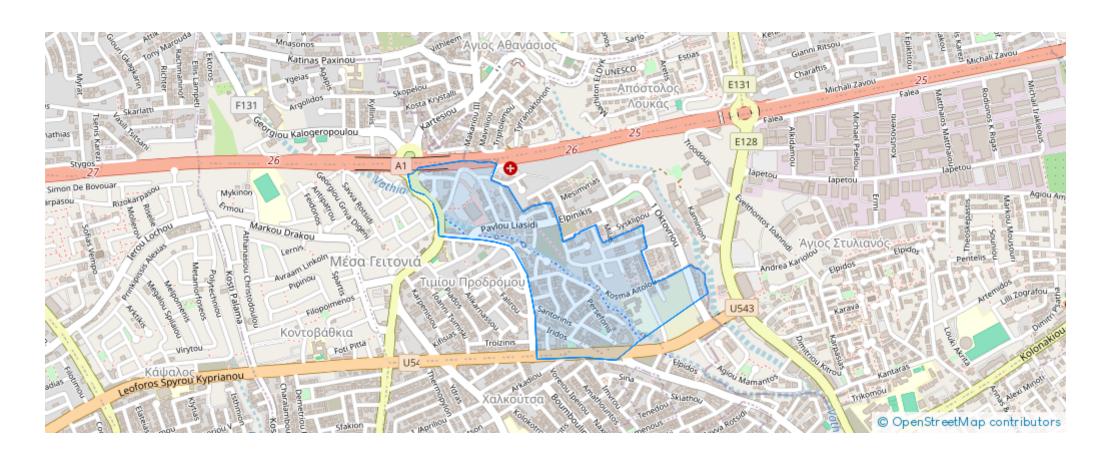

lable from: 2024-10-25



Offered at: **1,200,000** 



Type: Apartment

""""""Stunning one-bedroom apartment in the famous Icon building in Limassol, located right on the sea front just 50 meters away from the beach. This corner unit boasts an indoor area of 70 square meters and a covered veranda of 30 square meters, allowing you to enjoy breathtaking sea and city views from the 19th floor. The apartment is fully furnished with luxury furniture, high-end electrical appliances, decorations, and equipment to provide you with the ultimate comfort and style. Its also comes with a parking and a storage room. The Icon building offers a range of amenities to ensure a comfortable and enjoyable living experience, including a techno gym, outdoor swimming pool, tennis cou...

## **Estate on map:**