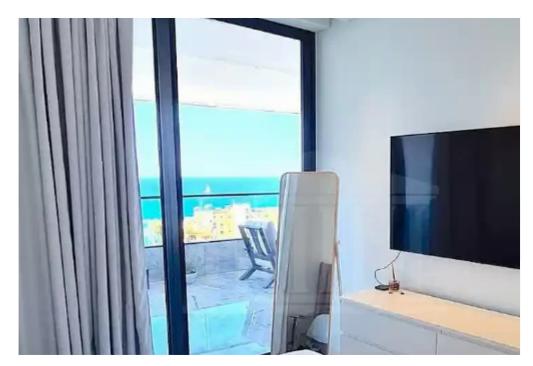

Parking spaces: Covered cars

Available from: 2024-10-25

Offered at: **1,200,000** 

Type: Apartment

""""""Stunning one-bedroom apartment in the famous Icon building in Limassol, located right on the sea front just 50 meters away from the beach. This corner unit boasts an indoor area of 70 square meters and a covered veranda of 30 square meters, allowing you to enjoy breathtaking sea and city views from the 19th floor. The apartment is fully furnished with luxury furniture, high-end electrical appliances, decorations, and equipment to provide you with the ultimate comfort and style. Its also comes with a parking and a storage room. The Icon building offers a range of amenities to ensure a comfortable and enjoyable living experience, including a techno gym, outdoor swimming pool, tennis cou...