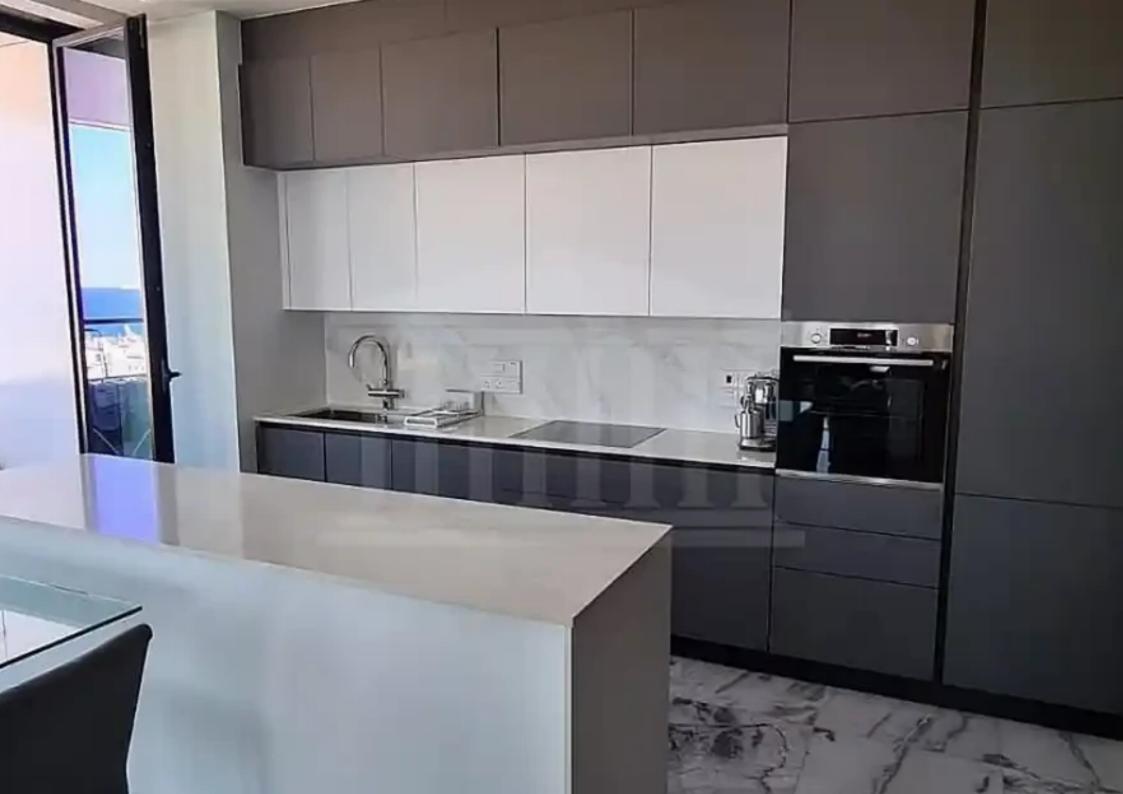

## 1-bedroom apartment f?r s?le

Limassol, Super-Home-Center-Timou-Prodromou-Mesa-Geitonia-4004, Cyprus

**Offered at:** €1,200,000

**Estate ID:** 70967

**Ref:** ba5345405

NET internal area: 81

Bathrooms: 1

Bedrooms: 1

Parking spaces: Covered cars

Available from: 2024-10-25

Offered at: **1,200,000** 

Type: Apartment

""""""Stunning one-bedroom apartment in the famous Icon building in Limassol, located right on the sea front just 50 meters away from the beach. This corner unit boasts an indoor area of 70 square meters and a covered veranda of 30 square meters, allowing you to enjoy breathtaking sea and city views from the 19th floor. The apartment is fully furnished with luxury furniture, high-end electrical appliances, decorations, and equipment to provide you with the ultimate comfort and style. Its also comes with a parking and a storage room. The Icon building offers a range of amenities to ensure a comfortable and enjoyable living experience, including a techno gym, outdoor swimming pool, tennis cou...