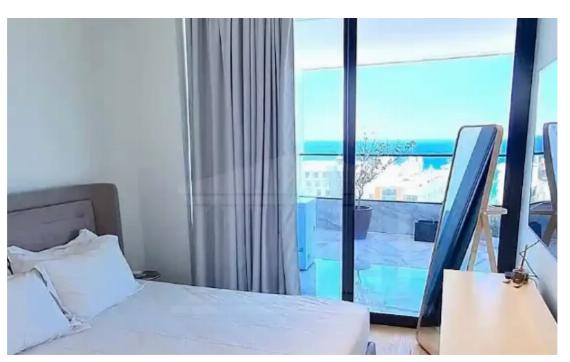

Parking spaces: Covered cars

Available from: 2024-10-25

Offered at: **1,200,000** 

Type: Apartment

""""""Stunning one-bedroom apartment in the famous Icon building in Limassol, located right on the sea front just 50 meters away from the beach. This corner unit boasts an indoor area of 70 square meters and a covered veranda of 30 square meters, allowing you to enjoy breathtaking sea and city views from the 19th floor. The apartment is fully furnished with luxury furniture, high-end electrical appliances, decorations, and equipment to provide you with the ultimate comfort and style. Its also comes with a parking and a storage room. The Icon building offers a range of amenities to ensure a comfortable and enjoyable living experience, including a techno gym, outdoor swimming pool, tennis cou...