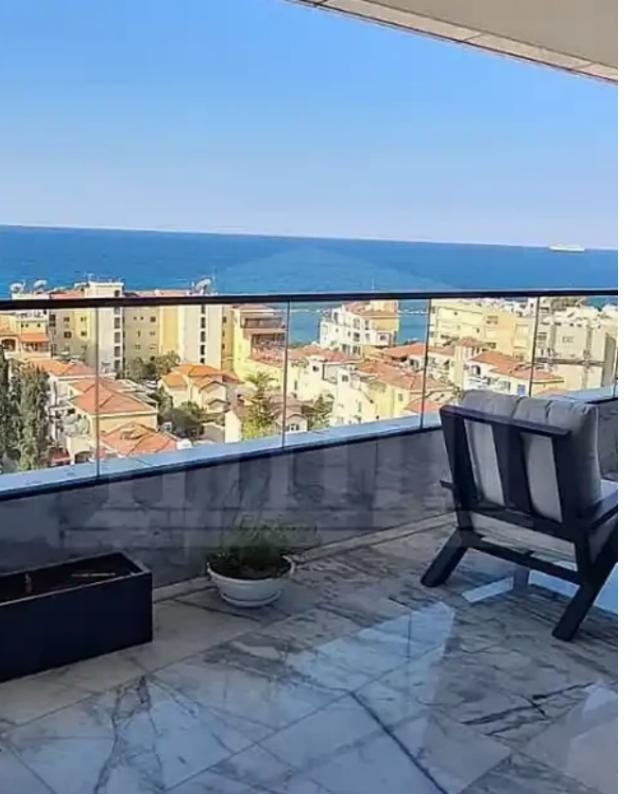

Parking spaces: Covered cars

Available from: 2024-10-25

Offered at: **1,200,000** 

Type: Apartment

""""""Stunning one-bedroom apartment in the famous Icon building in Limassol, located right on the sea front just 50 meters away from the beach. This corner unit boasts an indoor area of 70 square meters and a covered veranda of 30 square meters, allowing you to enjoy breathtaking sea and city views from the 19th floor. The apartment is fully furnished with luxury furniture, high-end electrical appliances, decorations, and equipment to provide you with the ultimate comfort and style. Its also comes with a parking and a storage room. The Icon building offers a range of amenities to ensure a comfortable and enjoyable living experience, including a techno gym, outdoor swimming pool, tennis cou...