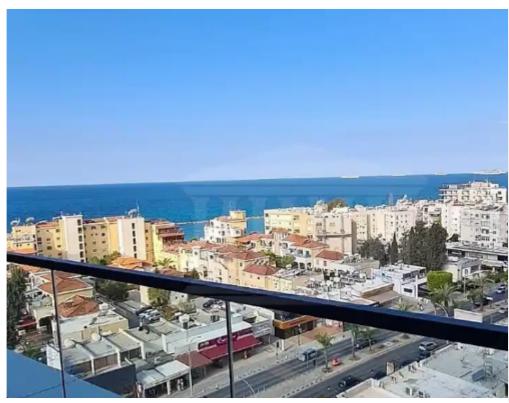

Parking spaces: Covered cars

Available from: 2024-10-25

Offered at: **1,200,000** 

Type: Apartment

""""""Stunning one-bedroom apartment in the famous Icon building in Limassol, located right on the sea front just 50 meters away from the beach. This corner unit boasts an indoor area of 70 square meters and a covered veranda of 30 square meters, allowing you to enjoy breathtaking sea and city views from the 19th floor. The apartment is fully furnished with luxury furniture, high-end electrical appliances, decorations, and equipment to provide you with the ultimate comfort and style. Its also comes with a parking and a storage room. The Icon building offers a range of amenities to ensure a comfortable and enjoyable living experience, including a techno gym, outdoor swimming pool, tennis cou...