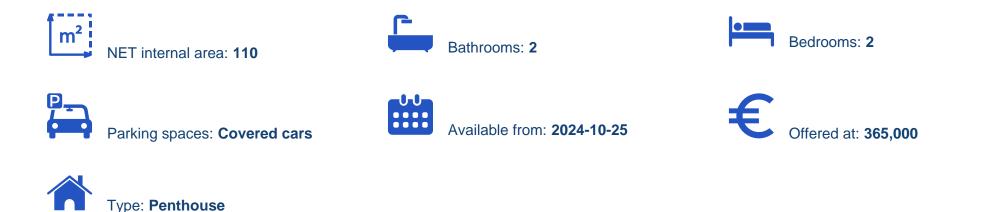

## 2-bedroom penthouse f?r s?le

Limassol, Pano-Polemidia-4130, Cyprus

Offered at: €365,000 Estate ID: 70989 Ref: ba5407371

"""Modern 2-bedroom penthouse with private roof garden for sale. Covered area: 110 m2 Private roof garden: 85 m2 Floor: 3 Bathrooms: 2 Covered parking Storage room This stunning complex is situated in the sought after, upcoming area of Polemidia, close to the New Marina and Europe's largest Casino resort giving the investor easy access to the highway and City Centre. This modern looking project consists of 3 floors with only 6 spacious readily available apartments. All apartments boast luxurious finishing touches throughout and ensure that each unit gets enough natural light, while also offering residents uninterrupted views of their surroundings. All of this apartments will have...