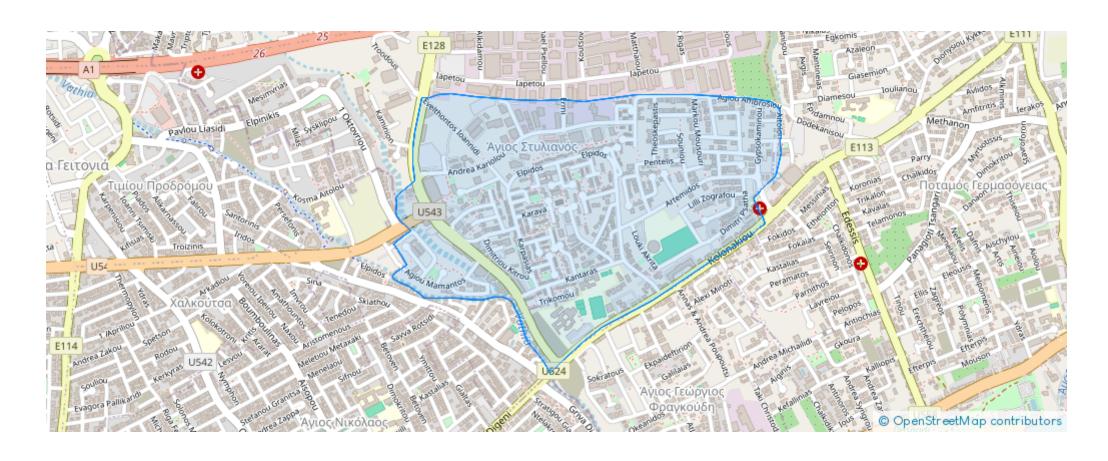

s-4102, Cyprus

**Offered at:** € 420,000

**Estate ID:** 71061

**Ref:** ba4835573











NET internal area: 90



Bathrooms: 2



Bedrooms: 2



Parking spaces: Covered cars



Available from: 2024-10-25



Offered at: 420,000



Type: Apartment

distance to the sea and amenities, safety and security, and also easy access to the highway. Due to the project's elevated location, the property overlooks Limassol City's Skyline and the sea beyond. Thoughtfully designed interiors and exteriors by award winning architects and designers, the apartment embodies the best of modern living, with immaculately detailed interiors finished to a premium standard. Some of the apartment's outstanding and unique features include Central VrV Air-Condition System, photovoltaics...

## **Estate on map:**