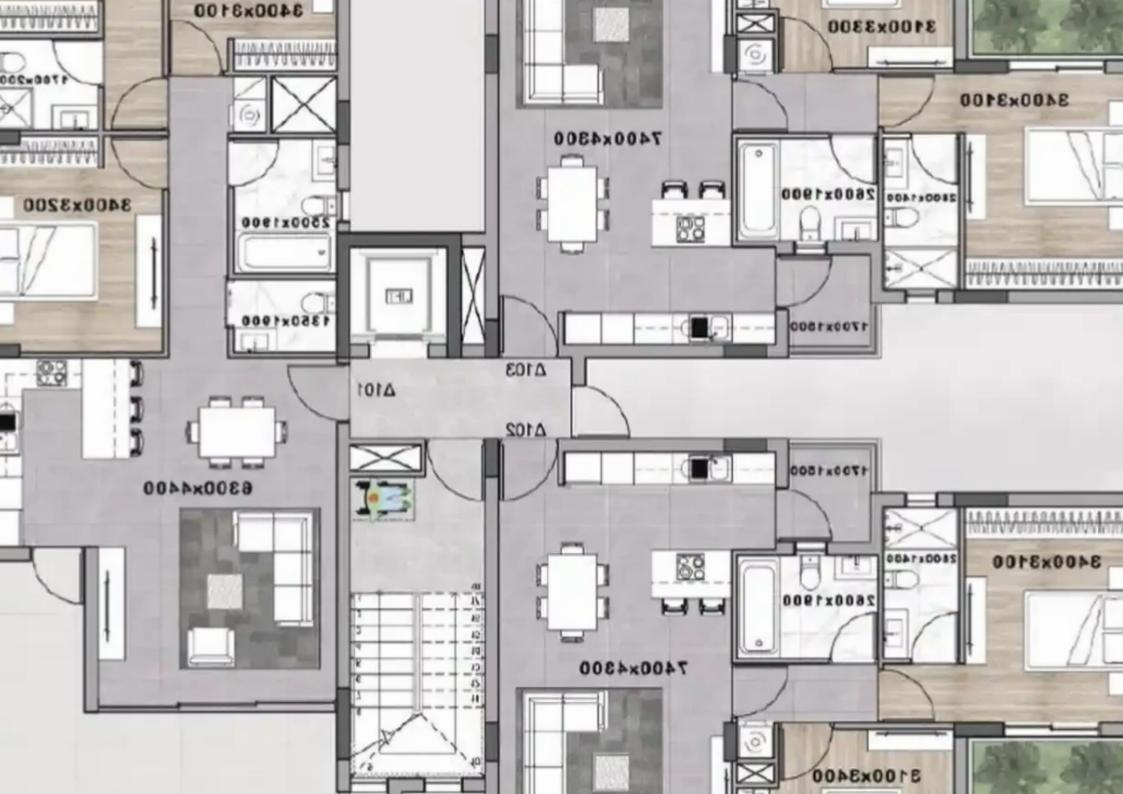

## 2-bedroom apartment f?r s?le

Nicosia, Makedonias-St-Latsia-2238, Cyprus

**Offered at:** € 185,000

**Estate ID:** 71081

**Ref:** ba5121322

NET internal area: 122

Bathrooms: 2

Bedrooms: 2

Parking spaces: Covered cars

Available from: 2024-10-25

Offered at: 185,000

Type: **Apartment** 

"""""Spacious apartment in a beautiful location of Latsia with easy access to the main highway, which gives access to all the cities of the island. Also, this area is approximately the center of Cyprus, which means that it is easy to get to any part of Cyprus. This apartment has 2 bedrooms. There is a covered veranda of 22 m2 and a 14 m2 outdoor veranda on the ground floor.""""""...