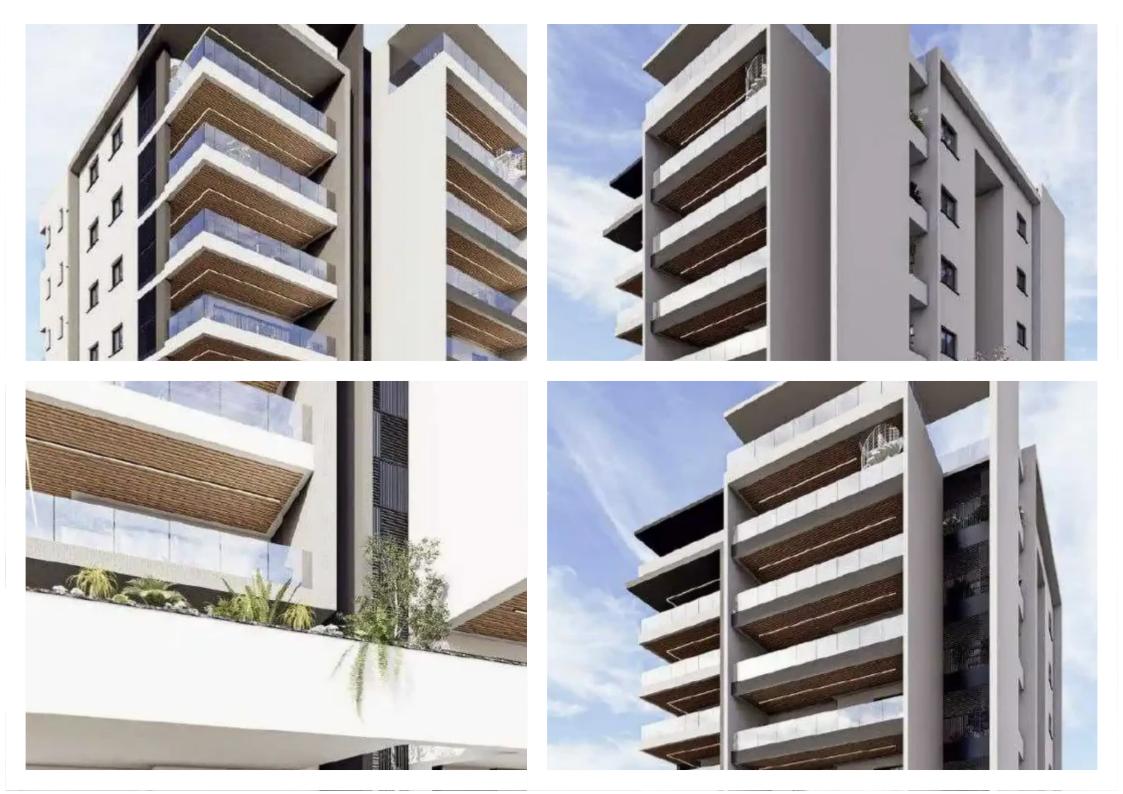

## 2-bedroom apartment f?r s?le

Nicosia, Makedonias-St-Latsia-2238, Cyprus

**Offered at:** € 185,000

**Estate ID:** 71081

**Ref:** ba5121322

NET internal area: 122

Bathrooms: 2

Bedrooms: 2

Parking spaces: Covered cars

Available from: 2024-10-25

Offered at: 185,000

Type: **Apartment** 

"""""Spacious apartment in a beautiful location of Latsia with easy access to the main highway, which gives access to all the cities of the island. Also, this area is approximately the center of Cyprus, which means that it is easy to get to any part of Cyprus. This apartment has 2 bedrooms. There is a covered veranda of 22 m2 and a 14 m2 outdoor veranda on the ground floor.""""""...