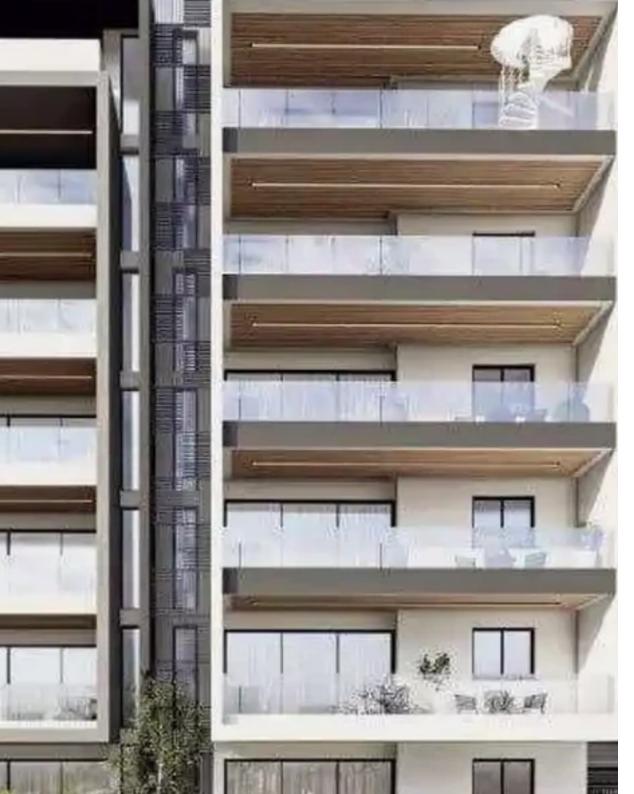

## 2-bedroom apartment f?r s?le

Nicosia, Makedonias-St-Latsia-2238, Cyprus

**Offered at:** € 185,000

**Estate ID:** 71081

**Ref:** ba5121322

NET internal area: 122

Bathrooms: 2

Bedrooms: 2

Parking spaces: Covered cars

Available from: 2024-10-25

Offered at: 185,000

Type: **Apartment** 

"""""Spacious apartment in a beautiful location of Latsia with easy access to the main highway, which gives access to all the cities of the island. Also, this area is approximately the center of Cyprus, which means that it is easy to get to any part of Cyprus. This apartment has 2 bedrooms. There is a covered veranda of 22 m2 and a 14 m2 outdoor veranda on the ground floor.""""""...