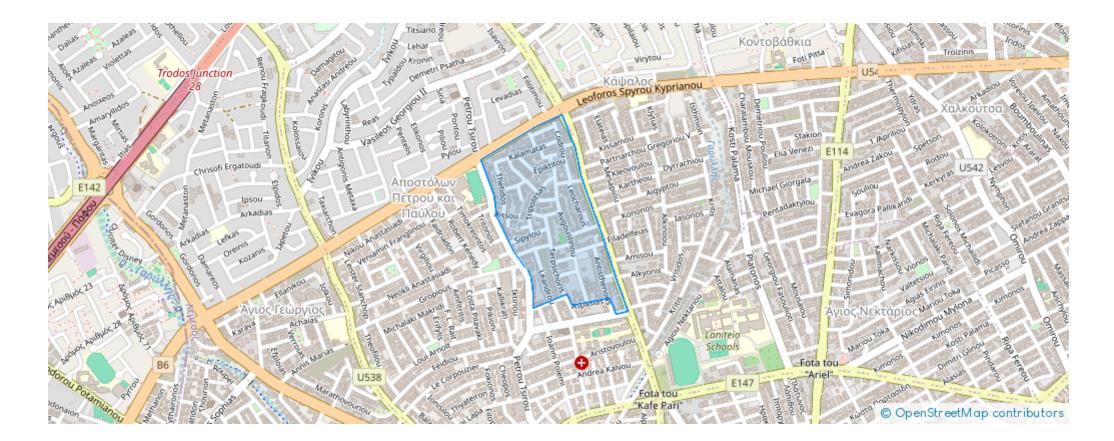

Offered at: €315,000 Estate ID: 71091 Ref: ba5427400



















"""Discover a fantastic investment opportunity, a two-bedroom apartment under construction in Agios Ioannis area. The flat covers 76 sqm of internal area and an additional 20 sqm of covered veranda. More specifically, it consists of a large living room, a kitchen with provision for all essential appliances, two spacious bedrooms, a bathroom and a guest lavatory. The property is situated on the fourth floor and comes with one covered parking space and a storage unit. Located in a prime spot on the map, it offers quick access to both MyMall and City of Dreams Casino as well as the highway. In close proximity, you may find all necessary amenities such as supermarkets, kiosks, restaurants, bars...

## **Estate on map:**