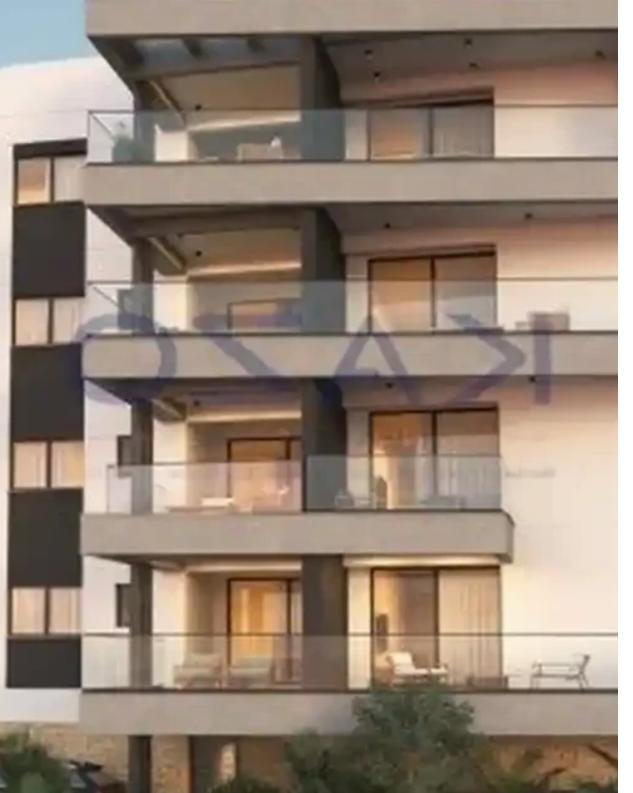

## 2-bedroom apartment f?r s?le

Limassol, Agia-Filaxeos-Ave-Petros-And-Pavlos-3086, Cyprus

Offered at: €315,000 Estate ID: 71091 Ref: ba5427400

"""Discover a fantastic investment opportunity, a two-bedroom apartment under construction in Agios Ioannis area. The flat covers 76 sqm of internal area and an additional 20 sqm of covered veranda. More specifically, it consists of a large living room, a kitchen with provision for all essential appliances, two spacious bedrooms, a bathroom and a guest lavatory. The property is situated on the fourth floor and comes with one covered parking space and a storage unit. Located in a prime spot on the map, it offers quick access to both MyMall and City of Dreams Casino as well as the highway. In close proximity, you may find all necessary amenities such as supermarkets, kiosks, restaurants, bars...