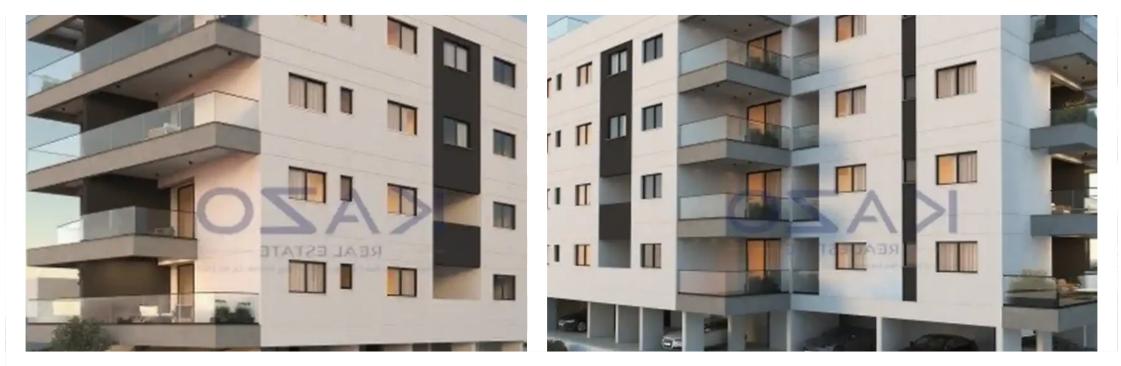

## 2-bedroom apartment f?r s?le

Limassol, Agia-Filaxeos-Ave-Petros-And-Pavlos-3086, Cyprus

Offered at: €315,000 Estate ID: 71091 Ref: ba5427400

"""Discover a fantastic investment opportunity, a two-bedroom apartment under construction in Agios Ioannis area. The flat covers 76 sqm of internal area and an additional 20 sqm of covered veranda. More specifically, it consists of a large living room, a kitchen with provision for all essential appliances, two spacious bedrooms, a bathroom and a guest lavatory. The property is situated on the fourth floor and comes with one covered parking space and a storage unit. Located in a prime spot on the map, it offers quick access to both MyMall and City of Dreams Casino as well as the highway. In close proximity, you may find all necessary amenities such as supermarkets, kiosks, restaurants, bars...