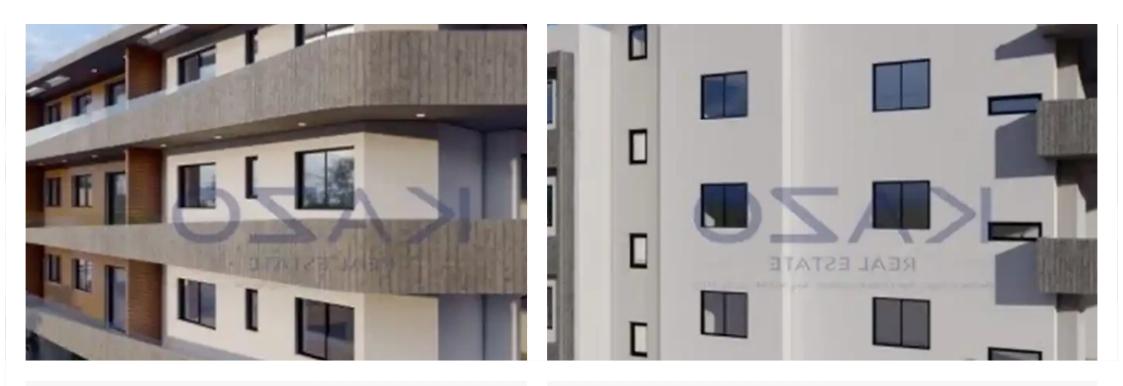

Parking spaces: Covered cars

Available from: 2024-10-25

Offered at: 320,000

Type: Apartment

"""Discover a fantastic investment opportunity, a two-bedroom apartment under construction in Omonoia area. The flat covers 76 sqm of internal area and an additional 23 sqm of covered veranda. More specifically, it consists of a large living room, a kitchen with provision for all essential appliances, two spacious bedrooms, a shower room and a guest toilet. The property is situated on the first floor and comes with one covered parking space and a storage unit. Located in a prime spot on the map, it offers quick access to both MyMall and City of Dreams Casino as well as the highway.In close proximity, you may find all necessary amenities such as supermarkets, kiosks, restaurants, bars, gyms,...