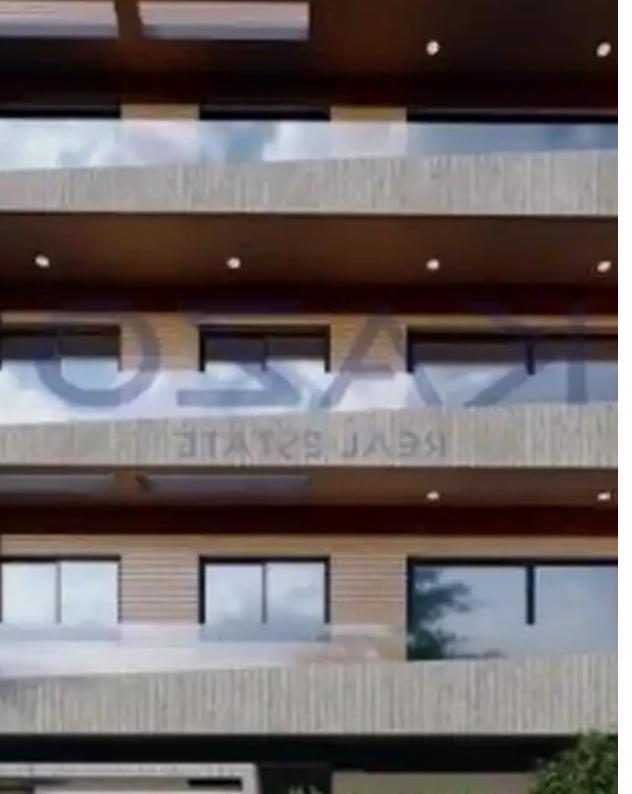

Parking spaces: Covered cars

Available from: 2024-10-25

Offered at: 320,000

Type: Apartment

"""Discover a fantastic investment opportunity, a two-bedroom apartment under construction in Omonoia area. The flat covers 76 sqm of internal area and an additional 23 sqm of covered veranda. More specifically, it consists of a large living room, a kitchen with provision for all essential appliances, two spacious bedrooms, a shower room and a guest toilet. The property is situated on the first floor and comes with one covered parking space and a storage unit. Located in a prime spot on the map, it offers quick access to both MyMall and City of Dreams Casino as well as the highway.In close proximity, you may find all necessary amenities such as supermarkets, kiosks, restaurants, bars, gyms,...