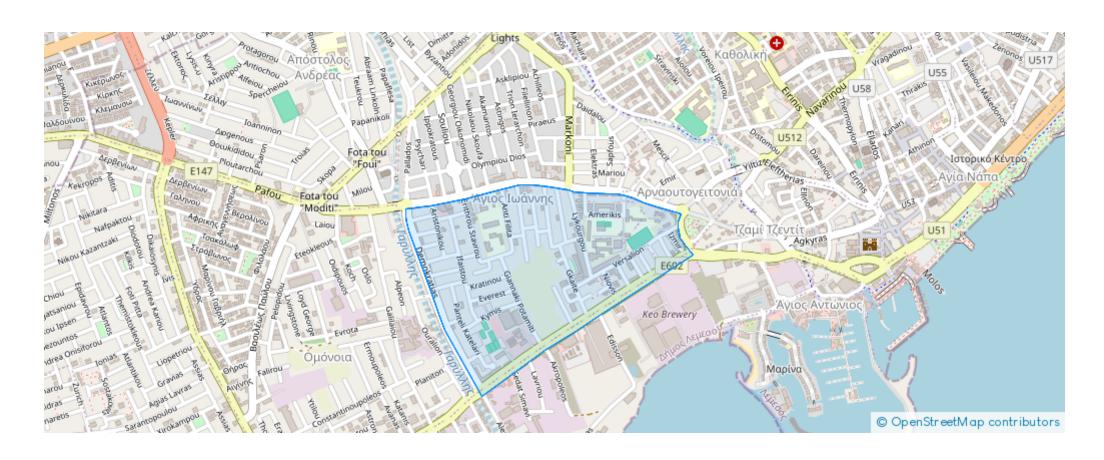

Available from: 2024-10-25



Offered at: 320,000



Type: Apartment

"""Discover a fantastic investment opportunity, a two-bedroom apartment under construction in Omonoia area. The flat covers 76 sqm of internal area and an additional 23 sqm of covered veranda. More specifically, it consists of a large living room, a kitchen with provision for all essential appliances, two spacious bedrooms, a shower room and a guest toilet. The property is situated on the first floor and comes with one covered parking space and a storage unit. Located in a prime spot on the map, it offers quick access to both MyMall and City of Dreams Casino as well as the highway.In close proximity, you may find all necessary amenities such as supermarkets, kiosks, restaurants, bars, gyms,...

## **Estate on map:**