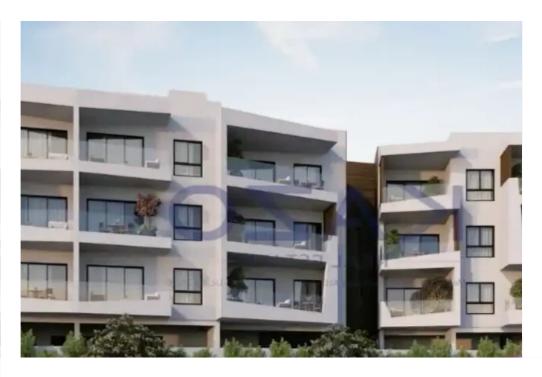

Parking spaces: Covered cars

Available from: 2024-10-25

Offered at: 360,000

Type: Apartment

"""Discover a once in a lifetime two-bedroom apartment, located in the prestigious Agios Athanasios area. The property covers 84 sqm of internal space and an additional 24 sqm of covered verandas. In more detail, it offers a wide living room, a kitchen with provision for all essential appliances, two very spacious bedrooms, a bathroom and a guest lavatory. The properties are spread across three floors and all of them come with one covered parking space and a storage unit. It is situated in one of the most prominent areas of Limassol, offering quick access to the highway, and within 5 minutes you may find yourself in the city center and the Limassol Marina. Close by, you may find all sorts o...