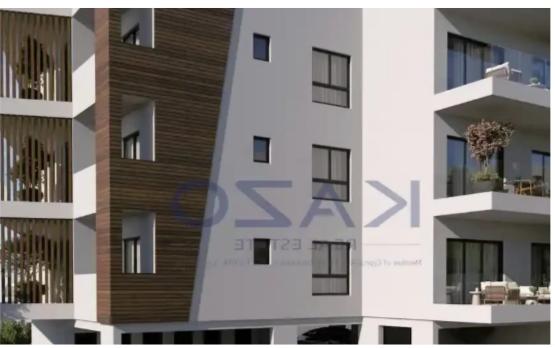

Parking spaces: Covered cars

Available from: 2024-10-25

Offered at: 360,000

Type: Apartment

"""Discover a once in a lifetime two-bedroom apartment, located in the prestigious Agios Athanasios area. The property covers 84 sqm of internal space and an additional 24 sqm of covered verandas. In more detail, it offers a wide living room, a kitchen with provision for all essential appliances, two very spacious bedrooms, a bathroom and a guest lavatory. The properties are spread across three floors and all of them come with one covered parking space and a storage unit. It is situated in one of the most prominent areas of Limassol, offering quick access to the highway, and within 5 minutes you may find yourself in the city center and the Limassol Marina. Close by, you may find all sorts o...