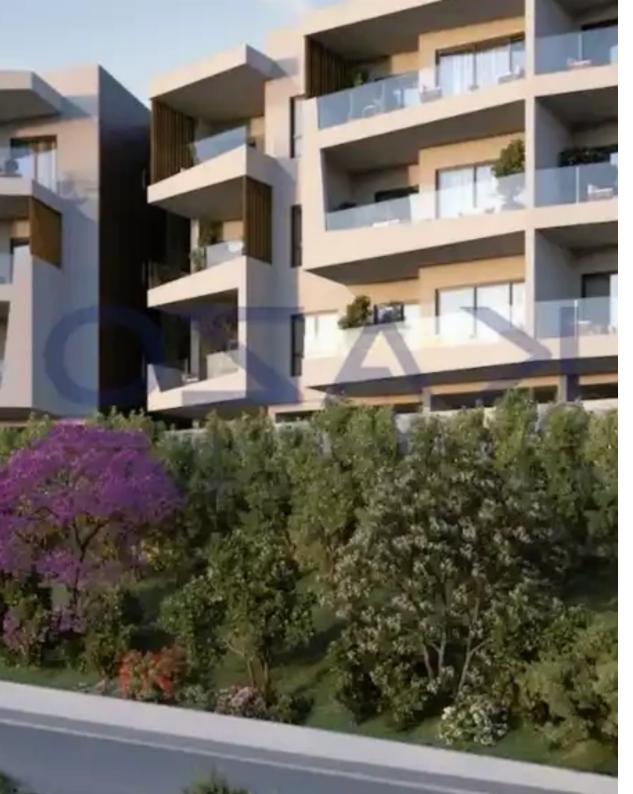

Parking spaces: Covered cars

Available from: 2024-10-25

Offered at: 360,000

Type: Apartment

"""Discover a once in a lifetime two-bedroom apartment, located in the prestigious Agios Athanasios area. The property covers 84 sqm of internal space and an additional 24 sqm of covered verandas. In more detail, it offers a wide living room, a kitchen with provision for all essential appliances, two very spacious bedrooms, a bathroom and a guest lavatory. The properties are spread across three floors and all of them come with one covered parking space and a storage unit. It is situated in one of the most prominent areas of Limassol, offering quick access to the highway, and within 5 minutes you may find yourself in the city center and the Limassol Marina. Close by, you may find all sorts o...