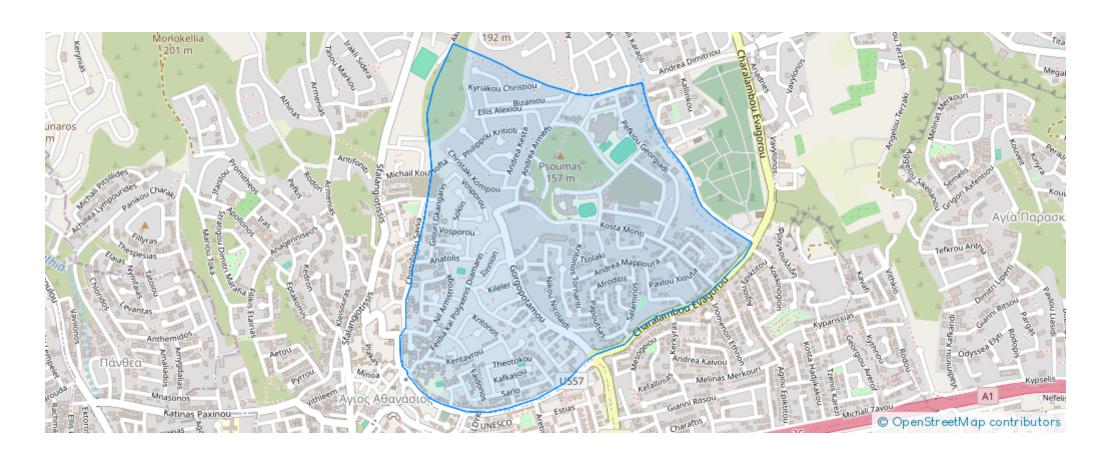

Available from: 2024-10-25



Offered at: 360,000



Type: Apartment

"""Discover a once in a lifetime two-bedroom apartment, located in the prestigious Agios Athanasios area. The property covers 84 sqm of internal space and an additional 24 sqm of covered verandas. In more detail, it offers a wide living room, a kitchen with provision for all essential appliances, two very spacious bedrooms, a bathroom and a guest lavatory. The properties are spread across three floors and all of them come with one covered parking space and a storage unit. It is situated in one of the most prominent areas of Limassol, offering quick access to the highway, and within 5 minutes you may find yourself in the city center and the Limassol Marina. Close by, you may find all sorts o...

## **Estate on map:**