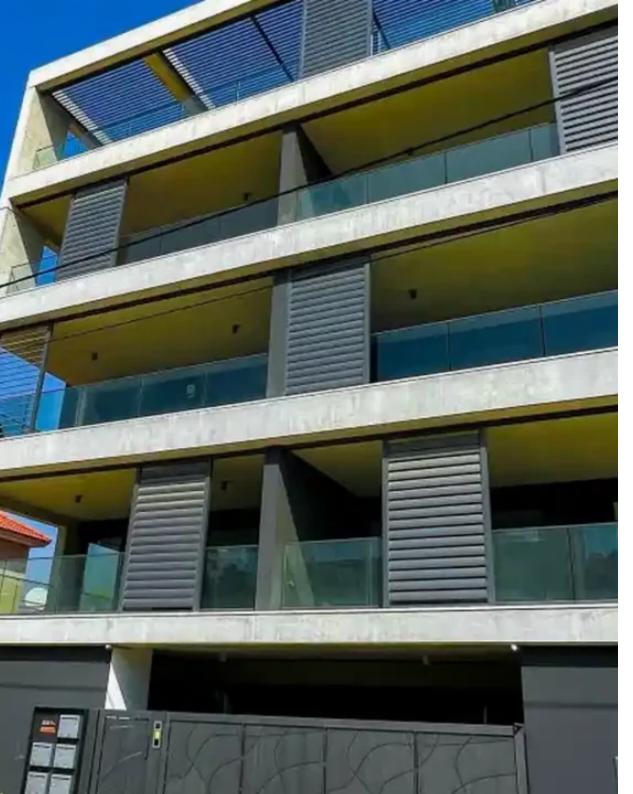

## 2-bedroom apartment f?r s?le

Limassol, Dassoudi-Park-Papas-Potamos-Germasogeias-4040 , Cyprus

**Offered at:** € 480,000

**Estate ID:** 71119

**Ref:** ba5427470

NET internal area: 85

Bathrooms: 1

Bedrooms: 2

Parking spaces: No cars

Available from: 2024-10-25

Offered at: 480,000

Type: Apartmen

apartments and one spacious 3-bedroom penthouse on the top floor, generously sized entrance lobby, private covered parking spaces, storage rooms and gated access to the building. During construction and finishing only top standard specification materials are used. This contemporary development is situated in Germasogeia, one of the highly developed areas of Limassol. Due to a convenient position, sandy blue-flag beach, Dasoudi park with its beautiful promenade along the coast and all amenities necessary to make living comfortably just within a wal...