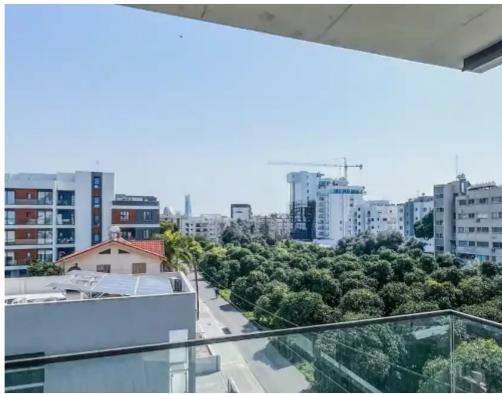

## 2-bedroom apartment f?r s?le

Limassol, Dassoudi-Park-Papas-Potamos-Germasogeias-4040 , Cyprus

**Offered at:** € 480,000

**Estate ID:** 71119

**Ref:** ba5427470

NET internal area: 85

Bathrooms: 1

Bedrooms: 2

Parking spaces: No cars

Available from: 2024-10-25

Offered at: 480,000

Type: Apartmen

apartments and one spacious 3-bedroom penthouse on the top floor, generously sized entrance lobby, private covered parking spaces, storage rooms and gated access to the building. During construction and finishing only top standard specification materials are used. This contemporary development is situated in Germasogeia, one of the highly developed areas of Limassol. Due to a convenient position, sandy blue-flag beach, Dasoudi park with its beautiful promenade along the coast and all amenities necessary to make living comfortably just within a wal...