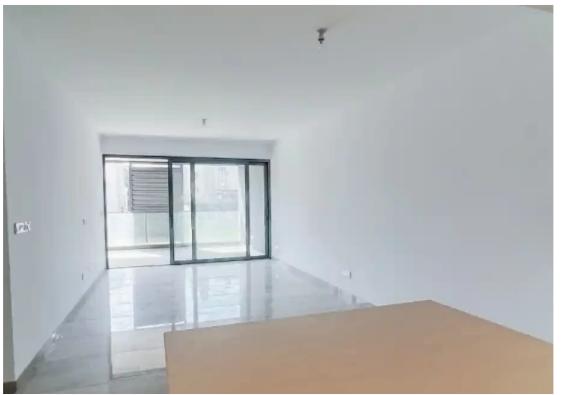

## 2-bedroom apartment f?r s?le

Limassol, Dassoudi-Park-Papas-Potamos-Germasogeias-4040 , Cyprus

**Offered at:** € 480,000

**Estate ID:** 71119

**Ref:** ba5427470

NET internal area: 85

Bathrooms: 1

Bedrooms: 2

Parking spaces: No cars

Available from: 2024-10-25

Offered at: 480,000

Type: Apartmen

apartments and one spacious 3-bedroom penthouse on the top floor, generously sized entrance lobby, private covered parking spaces, storage rooms and gated access to the building. During construction and finishing only top standard specification materials are used. This contemporary development is situated in Germasogeia, one of the highly developed areas of Limassol. Due to a convenient position, sandy blue-flag beach, Dasoudi park with its beautiful promenade along the coast and all amenities necessary to make living comfortably just within a wal...