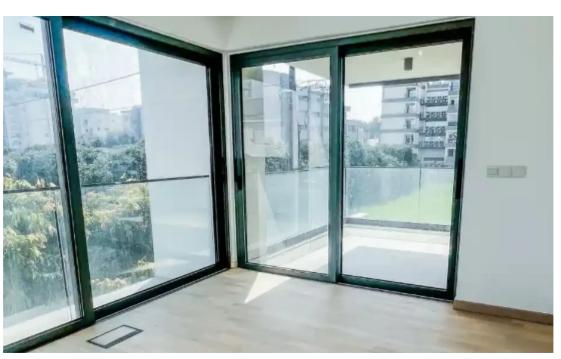

## 2-bedroom apartment f?r s?le

Limassol, Dassoudi-Park-Papas-Potamos-Germasogeias-4040 , Cyprus

**Offered at:** € 480,000

**Estate ID:** 71119

**Ref:** ba5427470

NET internal area: 85

Bathrooms: 1

Bedrooms: 2

Parking spaces: No cars

Available from: 2024-10-25

Offered at: 480,000

Type: Apartmen

apartments and one spacious 3-bedroom penthouse on the top floor, generously sized entrance lobby, private covered parking spaces, storage rooms and gated access to the building. During construction and finishing only top standard specification materials are used. This contemporary development is situated in Germasogeia, one of the highly developed areas of Limassol. Due to a convenient position, sandy blue-flag beach, Dasoudi park with its beautiful promenade along the coast and all amenities necessary to make living comfortably just within a wal...