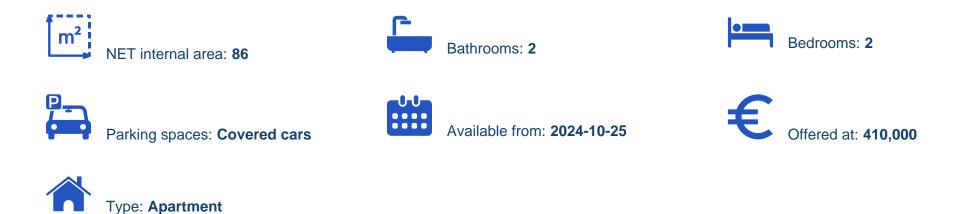

## 2-bedroom apartment f?r s?le

Limassol, Water-Plant-Agia-Phyla-Agia-Fylaxis-3120, Cyprus

Offered at: €410,000 Estate ID: 71131 Ref: ba5425993

"""Discover a lovely two bedroom top floor apartment, available for sale in Panthea area. The property covers 86 sqm internal area, 30, 21 sqm covered veranda, 9 sqm uncovered veranda and 67 sqm roof garden. It consists of a large living room, an open plan kitchen, two spacious and bright bedrooms, an en-suite shower and the main bathroom. It is situated on the third floor of a three story building and comes with one covered parking space and two storage units."""...