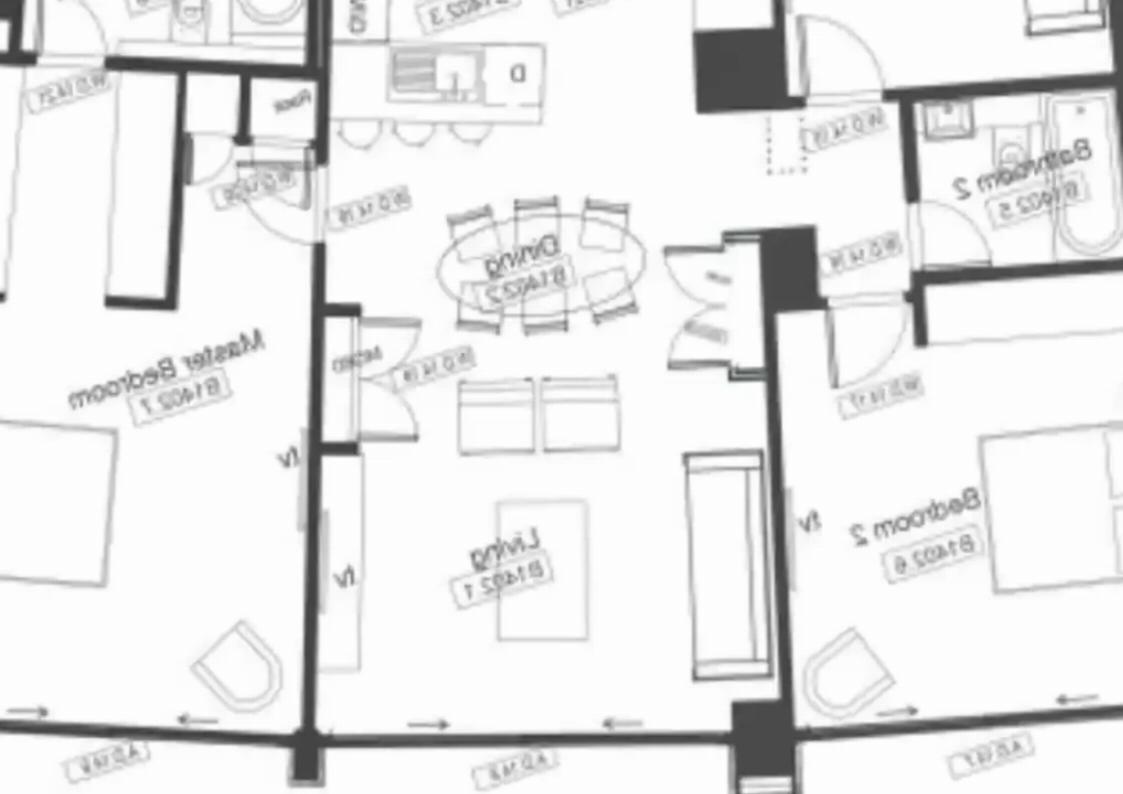

## 2-bedroom apartment f?r s?le

Limassol, Super-Home-Center-Timou-Prodromou-Mesa-Geitonia-4004 , Cyprus

Offered at: €1,650,000 Estate ID: 71136 Ref: ba5254813

""""""Sale of a luxury apartment 2 + 1 bedroom in the Del Mar project in Limassol, Germasoia district - the center of the tourist zone, with direct sea views. Limassol Del Mar is a multi-storey luxury residential and commercial project with an area of 34,000 m2 on the main promenade of Limassol in the heart of the city. All objects are distinguished by magnificent panoramic sea views, high ceilings, high-quality finishes, modern design, large verandas, smart home system. The entire infrastructure is located in the commercial part of the complex, including restaurants with original cuisine and branded stores. A 5-star concierge service is provided for the residents of the complex, as well as ...