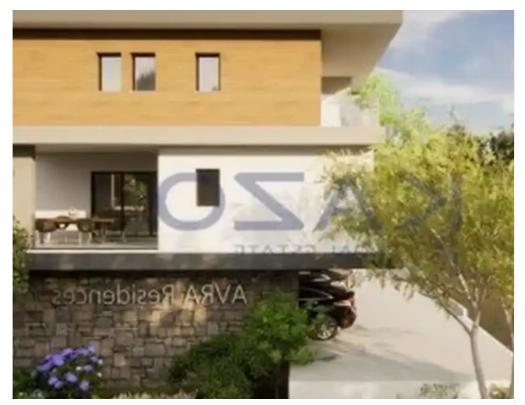

Parking spaces: Covered cars

Available from: 2024-10-25

Offered at: 510,000

Type: Apartment

""""Discover, a fantastic two-bedroom apartment under construction, available for sale in Mesa Geitonia area. The property covers 80 sqm of internal space and an additional 20 sqm of covered and uncovered verandas. In more detail, it offers a large living room, a kitchen fitted with provision for all essential appliances, two spacious bedrooms, and a bathroom. The property comes with one covered parking space and a storage unit. It is situated on the top floor floor of a three-story building. In terms of location, it is easily reached both by highway as well as from the seaside. In only 5 short minutes of driving, you may reach the Limassol Zoo and Limassol Marina. Nearby, you may find all...