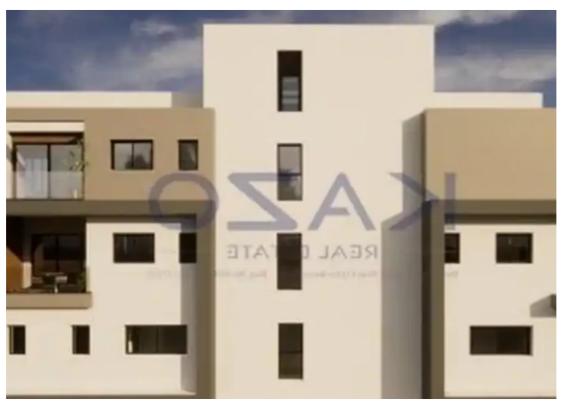

## 2-bedroom apartment f?r s?le

Limassol, Super-Home-Center-Timou-Prodromou-Mesa-Geitonia-4004, Cyprus

**Offered at:** €510,000

**Estate ID:** 71138

**Ref:** ba5426763

NET internal area: 80

Bathrooms: 1

Bedrooms: 2

Parking spaces: Covered cars

Available from: 2024-10-25

Offered at: 510,000

Type: Apartment

""""Discover, a fantastic two-bedroom apartment under construction, available for sale in Mesa Geitonia area. The property covers 80 sqm of internal space and an additional 20 sqm of covered and uncovered verandas. In more detail, it offers a large living room, a kitchen fitted with provision for all essential appliances, two spacious bedrooms, and a bathroom. The property comes with one covered parking space and a storage unit. It is situated on the top floor floor of a three-story building. In terms of location, it is easily reached both by highway as well as from the seaside. In only 5 short minutes of driving, you may reach the Limassol Zoo and Limassol Marina. Nearby, you may find all...