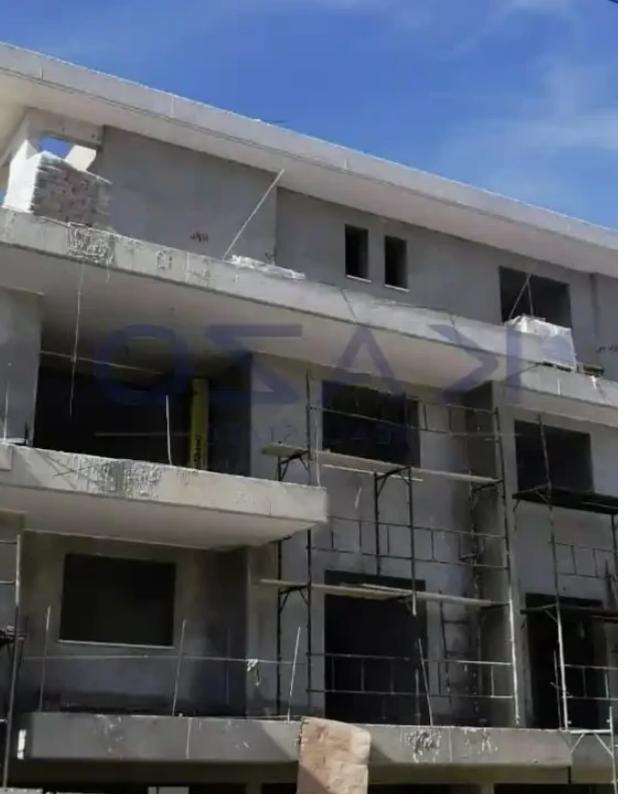

Parking spaces: Covered cars

Available from: 2024-10-25

Offered at: 510,000

Type: Apartment

""""Discover, a fantastic two-bedroom apartment under construction, available for sale in Mesa Geitonia area. The property covers 80 sqm of internal space and an additional 20 sqm of covered and uncovered verandas. In more detail, it offers a large living room, a kitchen fitted with provision for all essential appliances, two spacious bedrooms, and a bathroom. The property comes with one covered parking space and a storage unit. It is situated on the top floor floor of a three-story building. In terms of location, it is easily reached both by highway as well as from the seaside. In only 5 short minutes of driving, you may reach the Limassol Zoo and Limassol Marina. Nearby, you may find all...