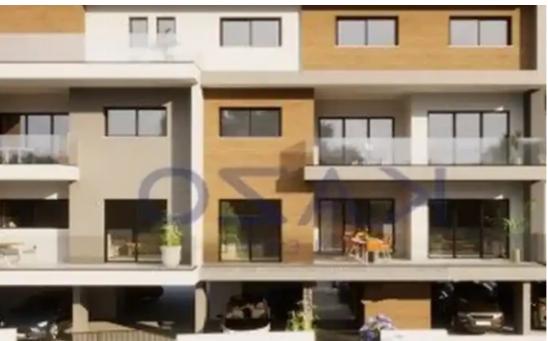

Parking spaces: Covered cars

Available from: 2024-10-25

Offered at: 510,000

Type: Apartment

""""Discover, a fantastic two-bedroom apartment under construction, available for sale in Mesa Geitonia area. The property covers 80 sqm of internal space and an additional 20 sqm of covered and uncovered verandas. In more detail, it offers a large living room, a kitchen fitted with provision for all essential appliances, two spacious bedrooms, and a bathroom. The property comes with one covered parking space and a storage unit. It is situated on the top floor floor of a three-story building. In terms of location, it is easily reached both by highway as well as from the seaside. In only 5 short minutes of driving, you may reach the Limassol Zoo and Limassol Marina. Nearby, you may find all...