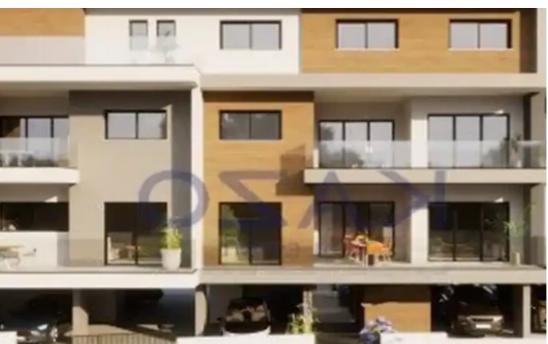

Parking spaces: Covered cars

Available from: 2024-10-25

Offered at: 350,000

Type: Apartment

""""Discover, a fantastic two-bedroom apartment under construction, available for sale in Mesa Geitonia area. The property covers 88 sqm of internal space and an additional 23 sqm of covered and uncovered verandas. In more detail, it offers a large living room, a kitchen fitted with provision for all essential appliances, two spacious bedrooms, and a bathroom. The property comes with one covered parking space and a storage unit. It is situated on the second floor of a three-story building. In terms of location, it is easily reached both by highway as well as from the seaside. In only 5 short minutes of driving, you may reach the Limassol Zoo and Limassol Marina. Nearby, you may find all ne...