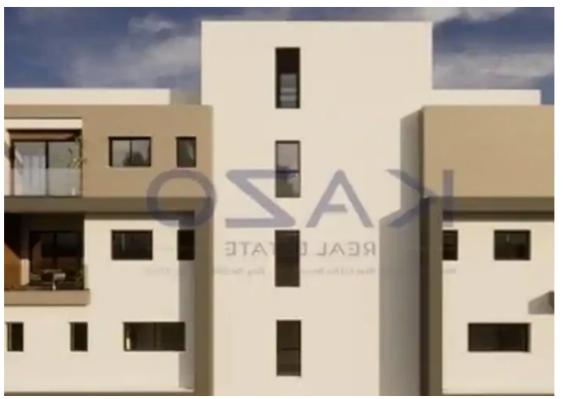

## 2-bedroom apartment f?r s?le

Limassol, Super-Home-Center-Timou-Prodromou-Mesa-Geitonia-4004, Cyprus

**Offered at:** € 350,000

**Estate ID:** 71140

Ref: ba5426761

NET internal area: 88

Bathrooms: 1

Bedrooms: 2

Parking spaces: Covered cars

Available from: 2024-10-25

Offered at: 350,000

Type: Apartment

""""Discover, a fantastic two-bedroom apartment under construction, available for sale in Mesa Geitonia area. The property covers 88 sqm of internal space and an additional 23 sqm of covered and uncovered verandas. In more detail, it offers a large living room, a kitchen fitted with provision for all essential appliances, two spacious bedrooms, and a bathroom. The property comes with one covered parking space and a storage unit. It is situated on the second floor of a three-story building. In terms of location, it is easily reached both by highway as well as from the seaside. In only 5 short minutes of driving, you may reach the Limassol Zoo and Limassol Marina. Nearby, you may find all ne...