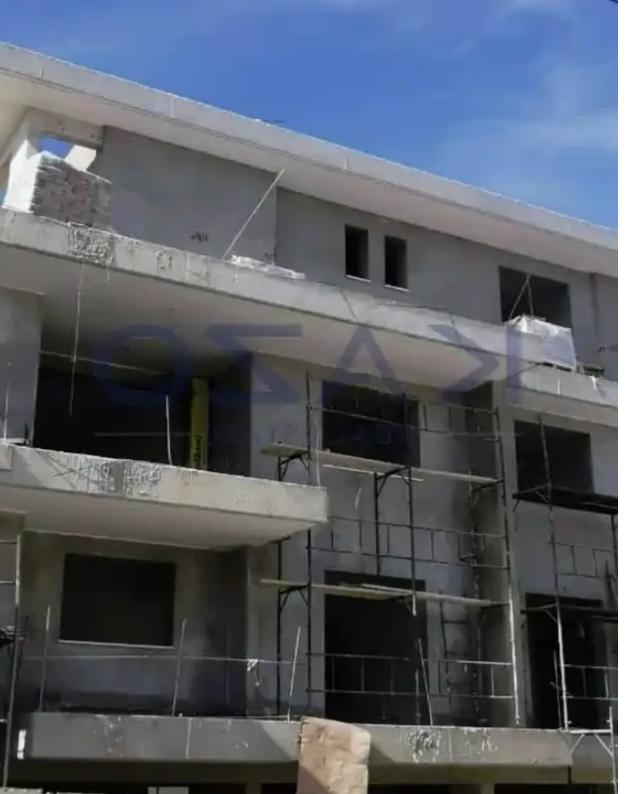

Parking spaces: Covered cars

Available from: 2024-10-25

Offered at: 350,000

Type: Apartment

""""Discover, a fantastic two-bedroom apartment under construction, available for sale in Mesa Geitonia area. The property covers 88 sqm of internal space and an additional 23 sqm of covered and uncovered verandas. In more detail, it offers a large living room, a kitchen fitted with provision for all essential appliances, two spacious bedrooms, and a bathroom. The property comes with one covered parking space and a storage unit. It is situated on the second floor of a three-story building. In terms of location, it is easily reached both by highway as well as from the seaside. In only 5 short minutes of driving, you may reach the Limassol Zoo and Limassol Marina. Nearby, you may find all ne...