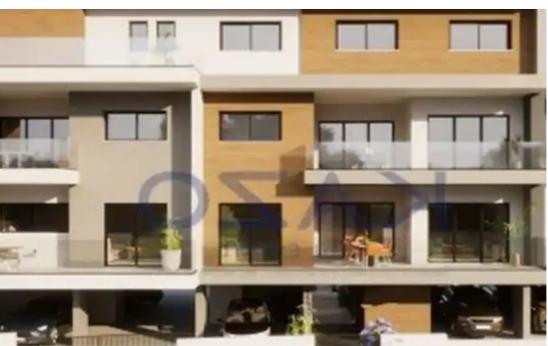

Parking spaces: Covered cars

Available from: 2024-10-25

Offered at: 410,000

Type: Apartment

""""Discover, a fantastic two-bedroom apartment under construction, available for sale in Mesa Geitonia area. The property covers 88 sqm of internal space and an additional 44 sqm of covered and uncovered verandas. In more detail, it offers a large living room, a kitchen fitted with provision for all essential appliances, two spacious bedrooms, and a bathroom. The property comes with one covered parking space and a storage unit. It is situated on the second floor of a three-story building. In terms of location, it is easily reached both by highway as well as from the seaside. In only 5 short minutes of driving, you may reach the Limassol Zoo and Limassol Marina. Nearby, you may find all ne...