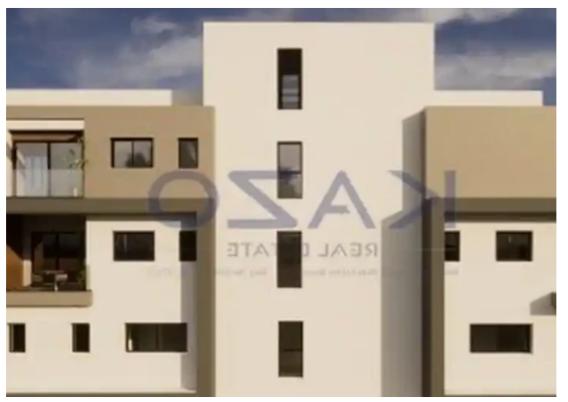

Parking spaces: Covered cars

Available from: 2024-10-25

Offered at: 410,000

Type: Apartment

""""Discover, a fantastic two-bedroom apartment under construction, available for sale in Mesa Geitonia area. The property covers 88 sqm of internal space and an additional 44 sqm of covered and uncovered verandas. In more detail, it offers a large living room, a kitchen fitted with provision for all essential appliances, two spacious bedrooms, and a bathroom. The property comes with one covered parking space and a storage unit. It is situated on the second floor of a three-story building. In terms of location, it is easily reached both by highway as well as from the seaside. In only 5 short minutes of driving, you may reach the Limassol Zoo and Limassol Marina. Nearby, you may find all ne...