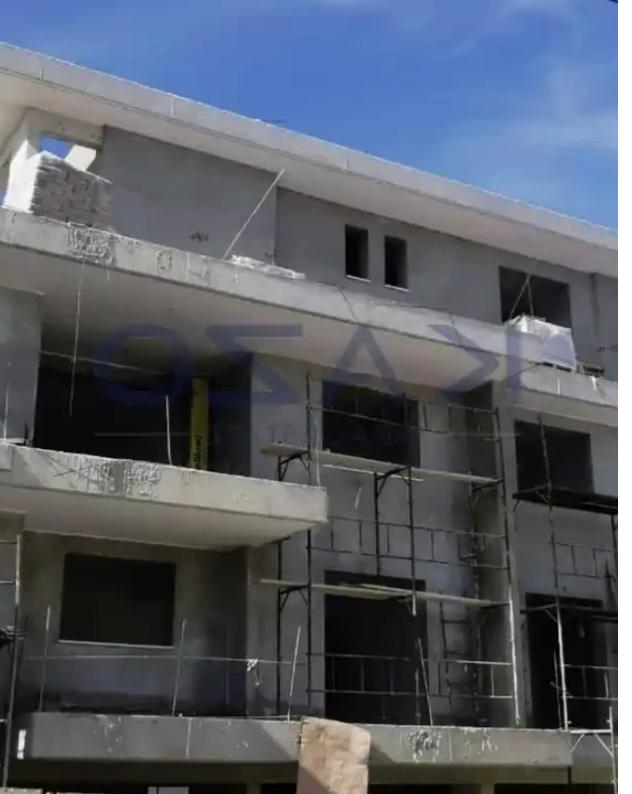

Parking spaces: Covered cars

Available from: 2024-10-25

Offered at: 410,000

Type: Apartment

""""Discover, a fantastic two-bedroom apartment under construction, available for sale in Mesa Geitonia area. The property covers 88 sqm of internal space and an additional 44 sqm of covered and uncovered verandas. In more detail, it offers a large living room, a kitchen fitted with provision for all essential appliances, two spacious bedrooms, and a bathroom. The property comes with one covered parking space and a storage unit. It is situated on the second floor of a three-story building. In terms of location, it is easily reached both by highway as well as from the seaside. In only 5 short minutes of driving, you may reach the Limassol Zoo and Limassol Marina. Nearby, you may find all ne...