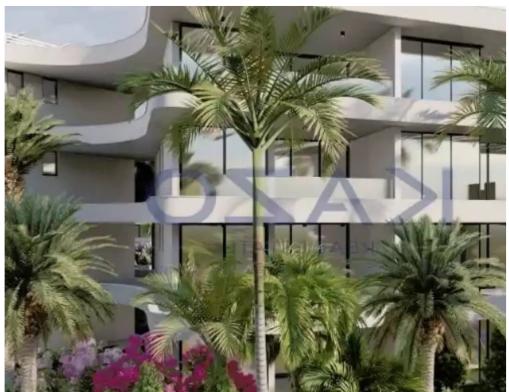

## 2-bedroom apartment f?r s?le

Limassol, Panthea-Grammar-School-Agios-Athanasios-4105, Cyprus

**Offered at:** € 449,000

**Estate ID:** 71144

**Ref:** ba5426469

NET internal area: 85

Bathrooms: 2

Bedrooms: 2

Parking spaces: Covered cars

Available from: 2024-10-25

Offered at: 449,000

Type: Apartment

""""Discover a unique two bedroom flat, available for sale in Agios Athanasios area. The property covers 85 sqm internal area with 25 sqm covered veranda. It comprises of a large living room, an open plan kitchen, two spacious and vibrant bedrooms, with one en-suite shower and the main shower room. The flat is situated on the third floor of a four-story building and comes with one covered parking space and a storage unit."""...