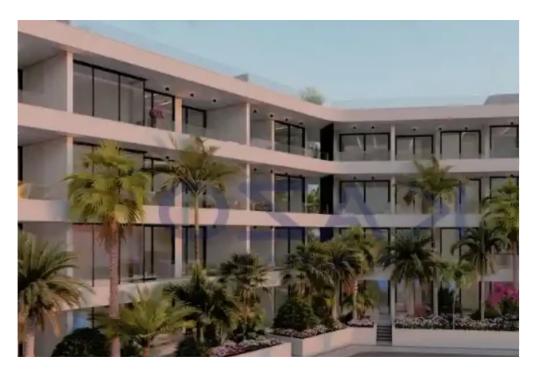

## 2-bedroom apartment f?r s?le

Limassol, Panthea-Grammar-School-Agios-Athanasios-4105, Cyprus

**Offered at:** €534,000

**Estate ID:** 71146

**Ref:** ba5426467

NET internal area: 77

Bathrooms: 2

Bedrooms: 2

Parking spaces: Covered cars

Available from: 2024-10-25

Offered at: 534,000

Type: **Apartmen**t

""""Discover a unique two bedroom flat, available for sale in Agios Athanasios area. The property covers 77 sqm internal area with 23 sqm covered veranda. It comprises of a large living room, an open plan kitchen, two spacious and vibrant bedrooms, with one en-suite shower and the main shower room. The flat is situated on the third floor of a four-story building and comes with one covered parking space and a storage unit."""...