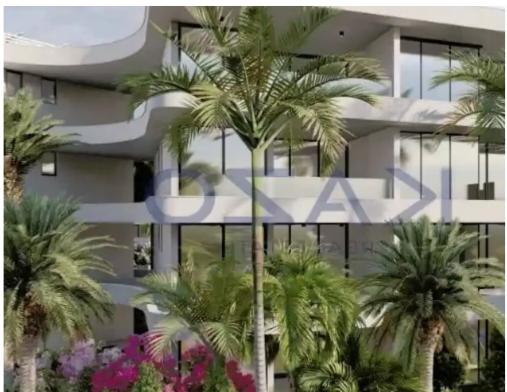

## 2-bedroom apartment f?r s?le

Limassol, Panthea-Grammar-School-Agios-Athanasios-4105, Cyprus

**Offered at:** €534,000

**Estate ID:** 71146

**Ref:** ba5426467

NET internal area: 77

Bathrooms: 2

Bedrooms: 2

Parking spaces: Covered cars

Available from: 2024-10-25

Offered at: 534,000

Type: **Apartmen**t

""""Discover a unique two bedroom flat, available for sale in Agios Athanasios area. The property covers 77 sqm internal area with 23 sqm covered veranda. It comprises of a large living room, an open plan kitchen, two spacious and vibrant bedrooms, with one en-suite shower and the main shower room. The flat is situated on the third floor of a four-story building and comes with one covered parking space and a storage unit."""...