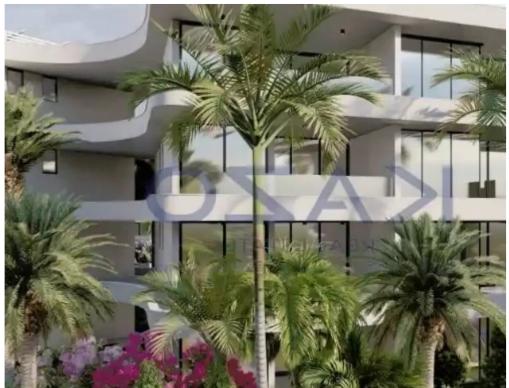

## 2-bedroom apartment f?r s?le

Limassol, Panthea-Grammar-School-Agios-Athanasios-4105, Cyprus

**Offered at:** €535,000

**Estate ID:** 71156

**Ref:** ba5426466

NET internal area: 77

Bathrooms: 2

Bedrooms: 2

Parking spaces: Covered cars

Available from: 2024-10-25

Offered at: **535,000** 

Type: **Apartment** 

""""Discover a unique two bedroom flat, available for sale in Agios Athanasios area. The property covers 77 sqm internal area with 19 sqm covered veranda. It comprises of a large living room, an open plan kitchen, two spacious and vibrant bedrooms, with one en-suite shower and the main shower room. The flat is situated on the fourth floor of a four-story building and comes with one covered parking space and a storage unit."""...