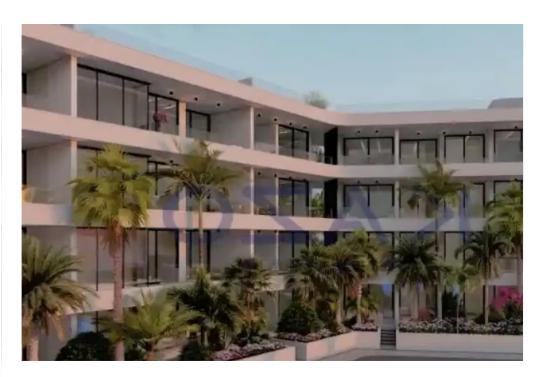

## 2-bedroom apartment f?r s?le

Limassol, Panthea-Grammar-School-Agios-Athanasios-4105, Cyprus

**Offered at:** €535,000

**Estate ID:** 71156

**Ref:** ba5426466

NET internal area: 77

Bathrooms: 2

Bedrooms: 2

Parking spaces: Covered cars

Available from: 2024-10-25

Offered at: **535,000** 

Type: **Apartment** 

""""Discover a unique two bedroom flat, available for sale in Agios Athanasios area. The property covers 77 sqm internal area with 19 sqm covered veranda. It comprises of a large living room, an open plan kitchen, two spacious and vibrant bedrooms, with one en-suite shower and the main shower room. The flat is situated on the fourth floor of a four-story building and comes with one covered parking space and a storage unit."""...