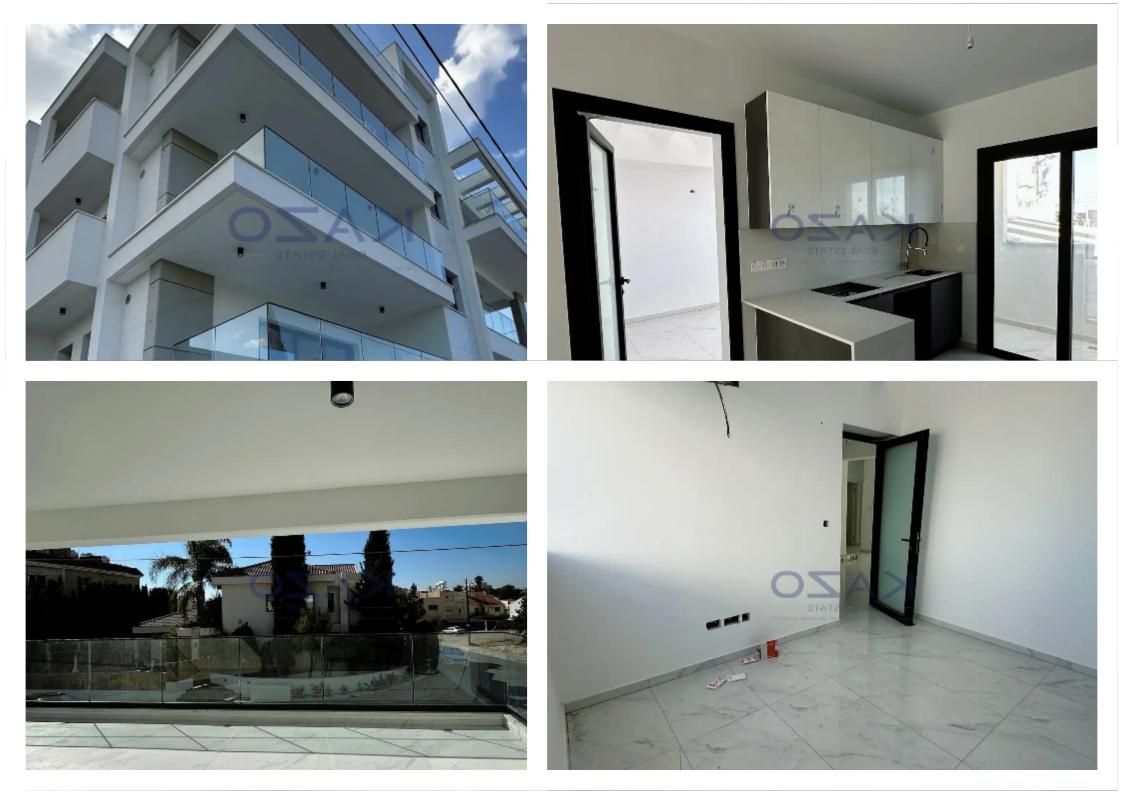

## 2-bedroom apartment f?r s?le

Limassol, Tsireio-Stadium-Petros-And-Pavlos-3081, Cyprus

Offered at: €440,000 Estate ID: 71158 Ref: ba5426437

"""""""""Explore a brand new building hosting several two bedroom apartments for sale, in Kapsalos area. The flat covers 81 sqm of internal space and 23 sqm of covered veranda and comprises of a large living room, a kitchen with provision for all appliances, two spacious bedrooms with the master bedroom having an en-suite shower and the main shower room. It is situated on the first floor of a three story building and comes with one covered parking space and a storage unit. Being located in the heart of Limassol, the flat has easy access to both the highway and the seaside, with MyMall and City of Dreams only being a five minute drive away. In close proximity, you may find all sorts of everyda...