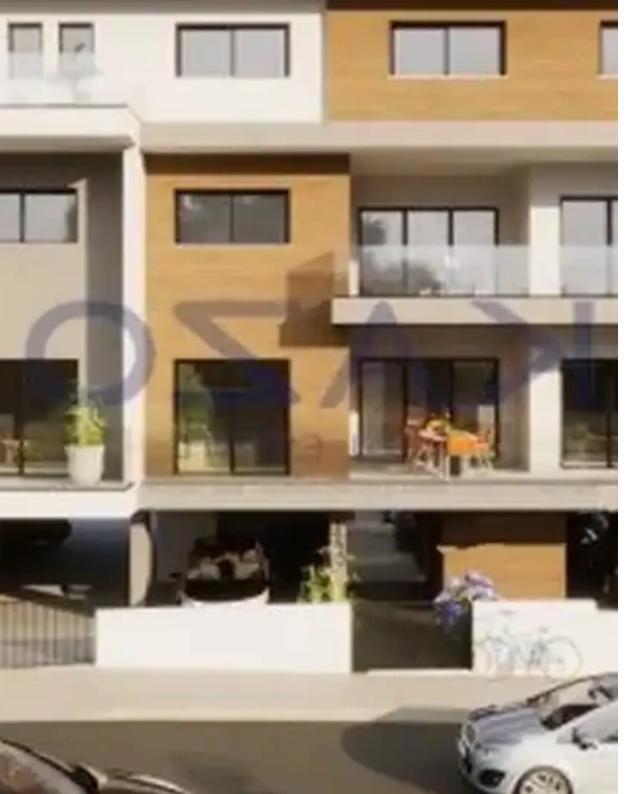

## 1-bedroom apartment f?r s?le

Limassol, Super-Home-Center-Timou-Prodromou-Mesa-Geitonia-4004 , Cyprus

Offered at: €340,000 Estate ID: 71163 Ref: ba5426430

vpe: Apartment

"""""Discover, a fantastic one-bedroom apartment under construction, available for sale in Mesa Geitonia area. The property covers 55 sqm of internal space and an additional 18 sqm of covered and uncovered verandas. In more detail, it offers a large living room, a kitchen fitted with provision to all essential appliances, one spacious bedroom and a bathroom. The property comes with one covered parking space and a storage unit. It is situated on the first floor of a three-story building. In terms of location, it is easily reached both by highway as well as from the seaside. In only 5 short minutes of driving, you may reach the Limassol Zoo and Limassol Marina. In close proximity, you may fi...