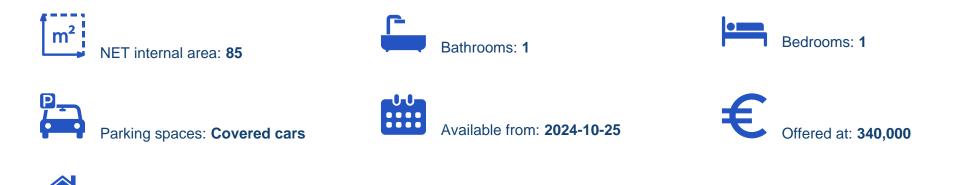

## 1-bedroom apartment f?r s?le

Limassol, Super-Home-Center-Timou-Prodromou-Mesa-Geitonia-4004 , Cyprus

Offered at: €340,000 Estate ID: 71163 Ref: ba5426430

vpe: Apartment

"""""Discover, a fantastic one-bedroom apartment under construction, available for sale in Mesa Geitonia area. The property covers 55 sqm of internal space and an additional 18 sqm of covered and uncovered verandas. In more detail, it offers a large living room, a kitchen fitted with provision to all essential appliances, one spacious bedroom and a bathroom. The property comes with one covered parking space and a storage unit. It is situated on the first floor of a three-story building. In terms of location, it is easily reached both by highway as well as from the seaside. In only 5 short minutes of driving, you may reach the Limassol Zoo and Limassol Marina. In close proximity, you may fi...