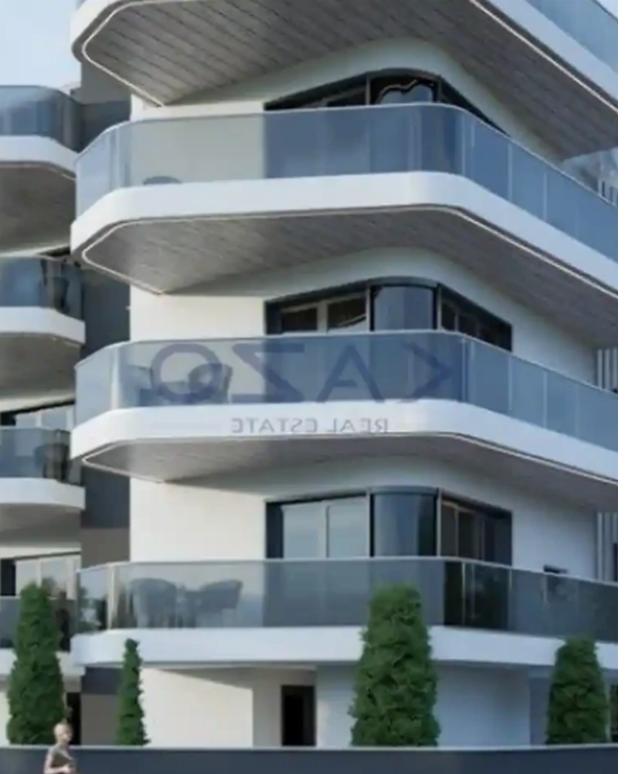

## 2-bedroom penthouse f?r s?le

Limassol, Tricherousas-Primary-School-Petros-And-Pavlos-3076, Cyprus

Offered at: €350,000 Estate ID: 71165 Ref: ba5426433

"""Discover a one-of-a-kind two bedroom penthouse that's under development in Petrou kai Pavlou area. The property covers 83 sqm of internal space and an additional 24 sqm of covered verandas. In more detail, it consists of a large living room, a kitchen with provision for all necessary appliances, two very spacious bedrooms, with an en-suite bathroom installed in the master bedroom, and the main bathroom. The flat additionally comes with one covered parking space and a storage unit. It is situated on the third floor of a three-story building. Since the building is located in one of the most central hotspots of Limassol, it offers quick access to both the highway as well as the seaside....