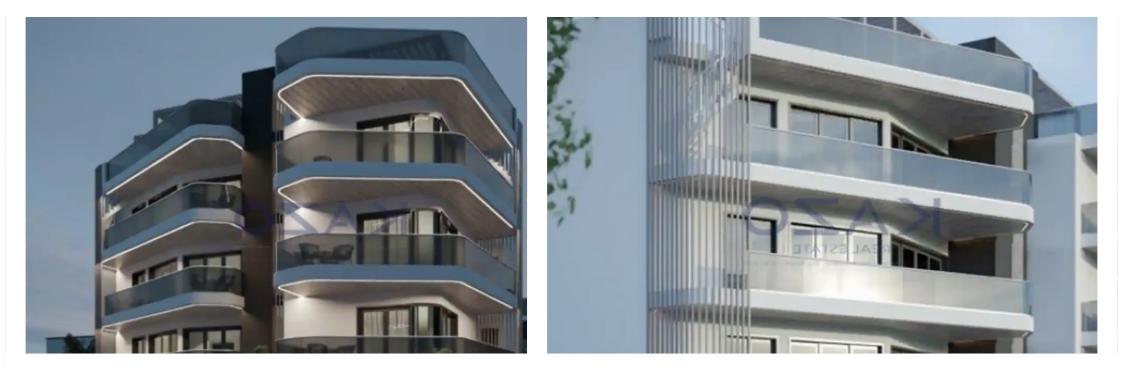

## 2-bedroom penthouse f?r s?le

Limassol, Tricherousas-Primary-School-Petros-And-Pavlos-3076, Cyprus

Offered at: €350,000 Estate ID: 71165 Ref: ba5426433

"""Discover a one-of-a-kind two bedroom penthouse that's under development in Petrou kai Pavlou area. The property covers 83 sqm of internal space and an additional 24 sqm of covered verandas. In more detail, it consists of a large living room, a kitchen with provision for all necessary appliances, two very spacious bedrooms, with an en-suite bathroom installed in the master bedroom, and the main bathroom. The flat additionally comes with one covered parking space and a storage unit. It is situated on the third floor of a three-story building. Since the building is located in one of the most central hotspots of Limassol, it offers quick access to both the highway as well as the seaside....