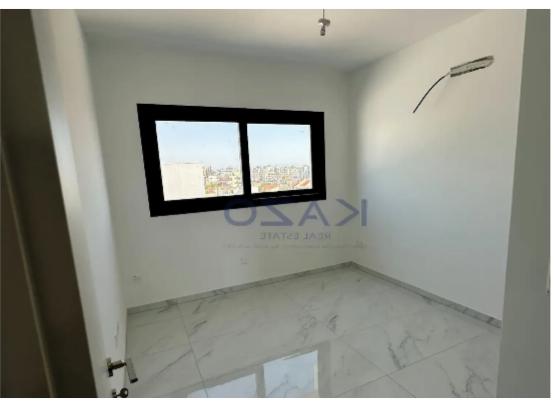

Parking spaces: Covered cars

Available from: 2024-10-25

Offered at: **515,000** 

Type: Apartment

space, 21 sqm of covered veranda, 31 sqm of roof garden, and comprises of a large living room, a kitchen with provision for all appliances, two spacious bedrooms with the master bedroom having an en-suite shower and the main shower room. It is situated on the third floor of a three story building and comes with one covered parking space and a storage unit. Being located in the heart of Limassol, the flat has easy access to both the highway and the seaside, with MyMall and City of Dreams only being a five minute drive away. In close proximity, y...