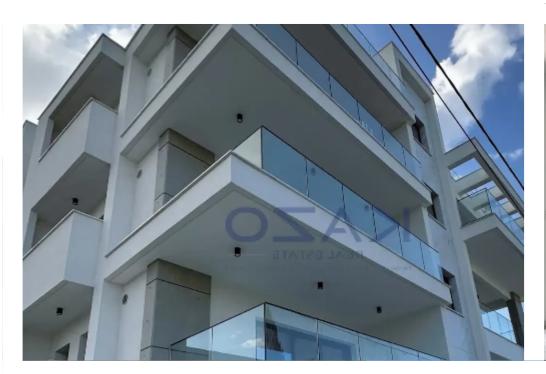

## 2-bedroom apartment f?r s?le

Limassol, Tsireio-Stadium-Petros-And-Pavlos-3081, Cyprus

**Offered at:** €515,000

**Estate ID:** 71167

**Ref:** ba5426438

NET internal area: 80

Bathrooms: 1

Bedrooms: 2

Parking spaces: Covered cars

Available from: 2024-10-25

Offered at: **515,000** 

Type: Apartment

space, 21 sqm of covered veranda, 31 sqm of roof garden, and comprises of a large living room, a kitchen with provision for all appliances, two spacious bedrooms with the master bedroom having an en-suite shower and the main shower room. It is situated on the third floor of a three story building and comes with one covered parking space and a storage unit. Being located in the heart of Limassol, the flat has easy access to both the highway and the seaside, with MyMall and City of Dreams only being a five minute drive away. In close proximity, y...