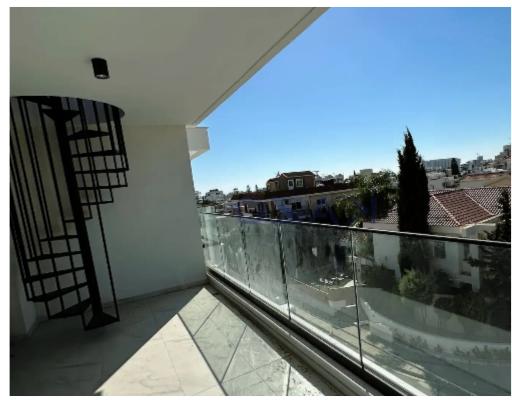

## 2-bedroom apartment f?r s?le

Limassol, Tsireio-Stadium-Petros-And-Pavlos-3081, Cyprus

**Offered at:** €515,000

**Estate ID:** 71167

**Ref:** ba5426438

NET internal area: 80

Bathrooms: 1

Bedrooms: 2

Parking spaces: Covered cars

Available from: 2024-10-25

Offered at: **515,000** 

Type: Apartment

space, 21 sqm of covered veranda, 31 sqm of roof garden, and comprises of a large living room, a kitchen with provision for all appliances, two spacious bedrooms with the master bedroom having an en-suite shower and the main shower room. It is situated on the third floor of a three story building and comes with one covered parking space and a storage unit. Being located in the heart of Limassol, the flat has easy access to both the highway and the seaside, with MyMall and City of Dreams only being a five minute drive away. In close proximity, y...