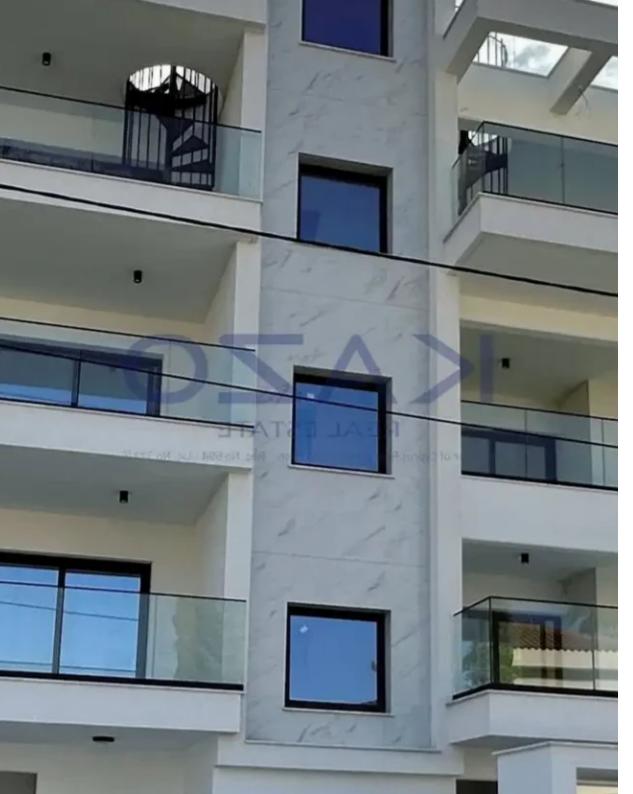

## 2-bedroom apartment f?r s?le

Limassol, Tsireio-Stadium-Petros-And-Pavlos-3081, Cyprus

**Offered at:** €515,000

**Estate ID:** 71167

**Ref:** ba5426438

NET internal area: 80

Bathrooms: 1

Bedrooms: 2

Parking spaces: Covered cars

Available from: 2024-10-25

Offered at: **515,000** 

Type: Apartment

space, 21 sqm of covered veranda, 31 sqm of roof garden, and comprises of a large living room, a kitchen with provision for all appliances, two spacious bedrooms with the master bedroom having an en-suite shower and the main shower room. It is situated on the third floor of a three story building and comes with one covered parking space and a storage unit. Being located in the heart of Limassol, the flat has easy access to both the highway and the seaside, with MyMall and City of Dreams only being a five minute drive away. In close proximity, y...