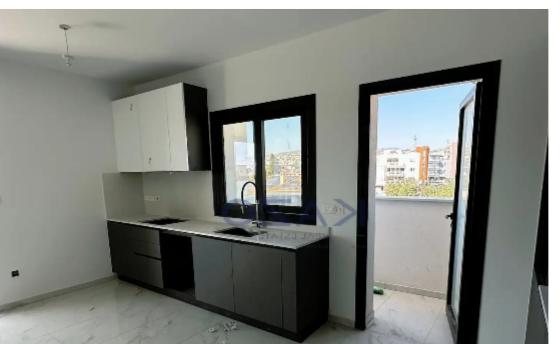

## 2-bedroom apartment f?r s?le

Limassol, Tsireio-Stadium-Petros-And-Pavlos-3081, Cyprus

**Offered at:** €515,000

**Estate ID:** 71167

**Ref:** ba5426438

NET internal area: 80

Bathrooms: 1

Bedrooms: 2

Parking spaces: Covered cars

Available from: 2024-10-25

Offered at: **515,000** 

Type: Apartment

space, 21 sqm of covered veranda, 31 sqm of roof garden, and comprises of a large living room, a kitchen with provision for all appliances, two spacious bedrooms with the master bedroom having an en-suite shower and the main shower room. It is situated on the third floor of a three story building and comes with one covered parking space and a storage unit. Being located in the heart of Limassol, the flat has easy access to both the highway and the seaside, with MyMall and City of Dreams only being a five minute drive away. In close proximity, y...