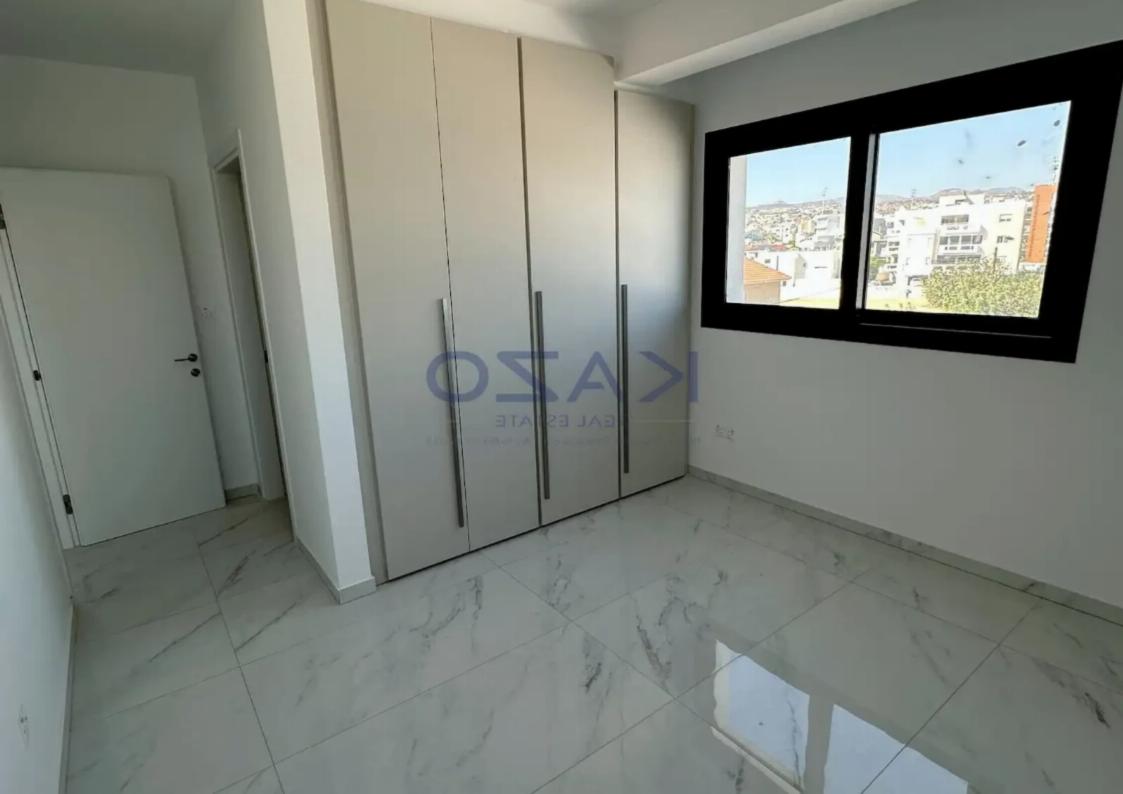

Parking spaces: Covered cars

Available from: 2024-10-25

Offered at: **515,000** 

Type: Apartment

space, 21 sqm of covered veranda, 31 sqm of roof garden, and comprises of a large living room, a kitchen with provision for all appliances, two spacious bedrooms with the master bedroom having an en-suite shower and the main shower room. It is situated on the third floor of a three story building and comes with one covered parking space and a storage unit. Being located in the heart of Limassol, the flat has easy access to both the highway and the seaside, with MyMall and City of Dreams only being a five minute drive away. In close proximity, y...