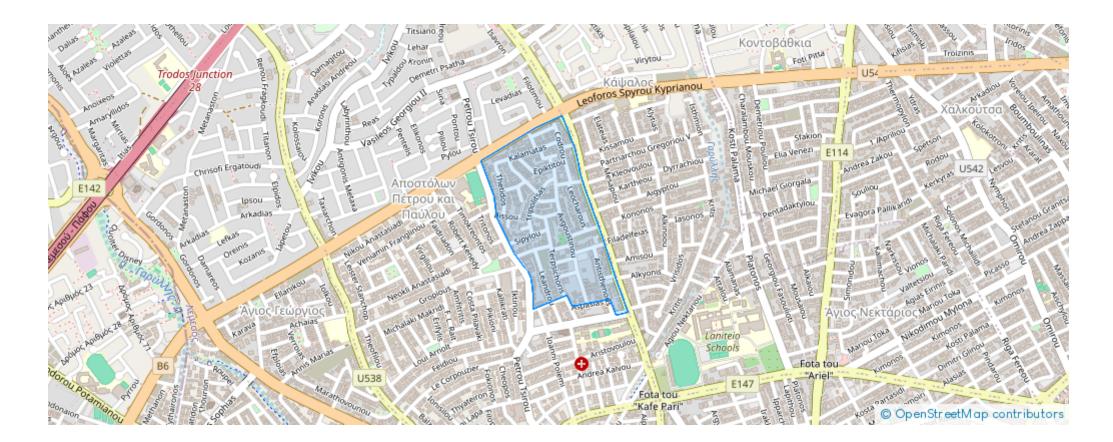

yprus

Offered at: €315,000 Estate ID: 71168 Ref: ba5426429













""""Discover a one of a kind, two-bedroom apartment, available for sale in the Petrou kai Pavlou area. The property covers 78 sqm of internal area and an additional 16 sqm as covered veranda. More specifically, it consists of a large living room, a kitchen with provision for all essential appliances, two spacious bedrooms, the main shower room and a guest lavatory. The flat comes with one covered parking space and a storage unit. It is located on the second floor on a four-story building. Due to its central location, it enjoys very quick access to both the seaside and the highway. In close proximity, you may find all necessary amenities such as supermarkets, kiosks, restaurants, bakeries, b...

## **Estate on map:**