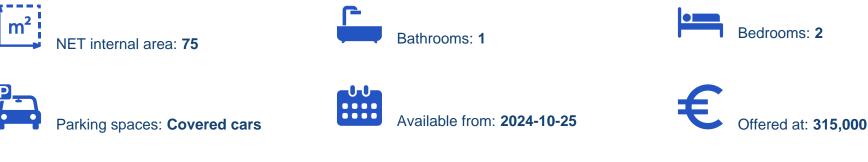

## 2-bedroom apartment f?r s?le

Limassol, Agia-Filaxeos-Ave-Petros-And-Pavlos-3086, Cyprus

Offered at: €315,000 Estate ID: 71168 Ref: ba5426429

""""Discover a one of a kind, two-bedroom apartment, available for sale in the Petrou kai Pavlou area. The property covers 78 sqm of internal area and an additional 16 sqm as covered veranda. More specifically, it consists of a large living room, a kitchen with provision for all essential appliances, two spacious bedrooms, the main shower room and a guest lavatory. The flat comes with one covered parking space and a storage unit. It is located on the second floor on a four-story building. Due to its central location, it enjoys very quick access to both the seaside and the highway. In close proximity, you may find all necessary amenities such as supermarkets, kiosks, restaurants, bakeries, b...