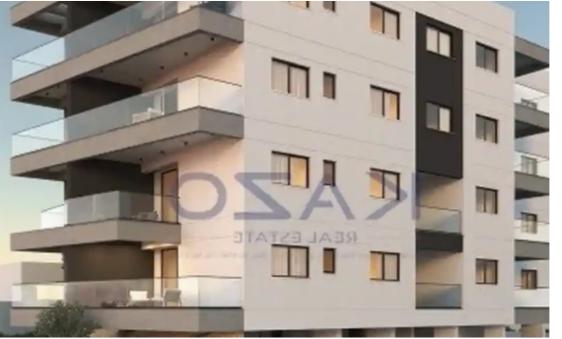

## 2-bedroom apartment f?r s?le

Limassol, Agia-Filaxeos-Ave-Petros-And-Pavlos-3086, Cyprus

Offered at: €315,000 Estate ID: 71168 Ref: ba5426429

""""Discover a one of a kind, two-bedroom apartment, available for sale in the Petrou kai Pavlou area. The property covers 78 sqm of internal area and an additional 16 sqm as covered veranda. More specifically, it consists of a large living room, a kitchen with provision for all essential appliances, two spacious bedrooms, the main shower room and a guest lavatory. The flat comes with one covered parking space and a storage unit. It is located on the second floor on a four-story building. Due to its central location, it enjoys very quick access to both the seaside and the highway. In close proximity, you may find all necessary amenities such as supermarkets, kiosks, restaurants, bakeries, b...