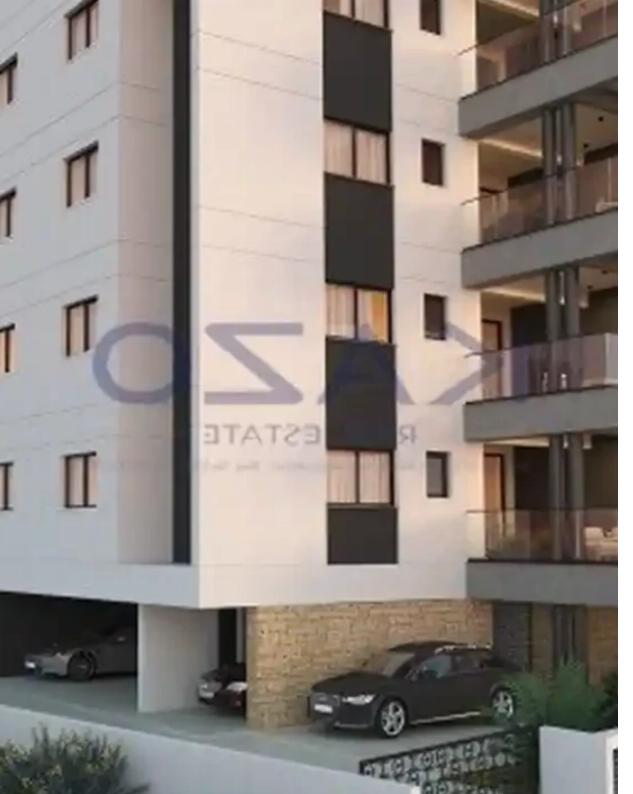

## 2-bedroom apartment f?r s?le

Limassol, Agia-Filaxeos-Ave-Petros-And-Pavlos-3086, Cyprus

Offered at: €315,000 Estate ID: 71168 Ref: ba5426429

""""Discover a one of a kind, two-bedroom apartment, available for sale in the Petrou kai Pavlou area. The property covers 78 sqm of internal area and an additional 16 sqm as covered veranda. More specifically, it consists of a large living room, a kitchen with provision for all essential appliances, two spacious bedrooms, the main shower room and a guest lavatory. The flat comes with one covered parking space and a storage unit. It is located on the second floor on a four-story building. Due to its central location, it enjoys very quick access to both the seaside and the highway. In close proximity, you may find all necessary amenities such as supermarkets, kiosks, restaurants, bakeries, b...