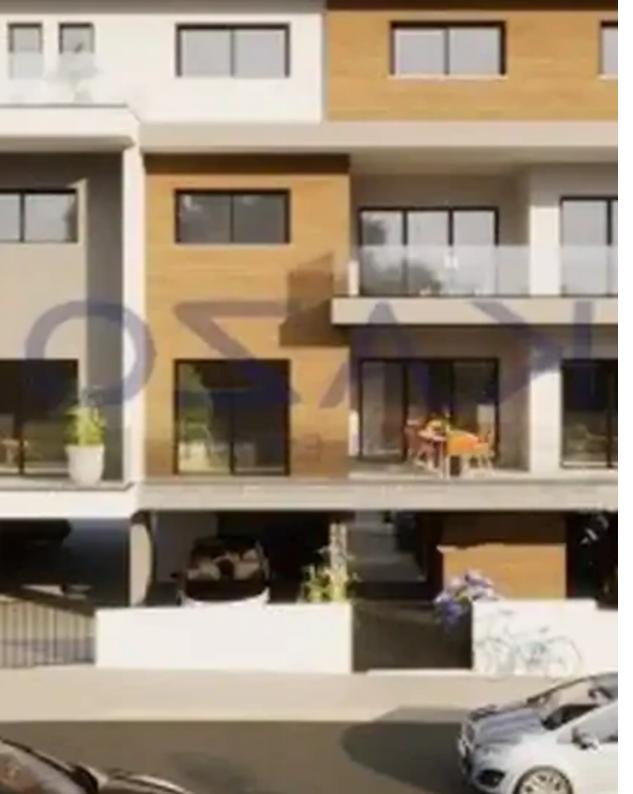

## 3-bedroom penthouse f?r s?le

Limassol, Super-Home-Center-Timou-Prodromou-Mesa-Geitonia-4004, Cyprus

**Offered at:** €530,000

**Estate ID:** 71170

**Ref:** ba5426432

NET internal area: 110

Bathrooms: 2

Bedrooms: 3

Parking spaces: Covered cars

Available from: 2024-10-25

Offered at: **530,000** 

Type: Penthouse

"""Discover, a fantastic three-bedroom penthouse under construction, available for sale in Mesa Geitonia area. The property covers 110 sqm of internal space and an additional 74 sqm of covered and uncovered verandas. In more detail, it offers a large living room, a kitchen fitted with provision to all essential appliances, three spacious bedrooms, two bathrooms and a guest lavatory. The property comes with one covered parking space and a storage unit. It is situated on the third floor of a three-story building. In terms of location, it is easily reached both by highway as well as from the seaside.