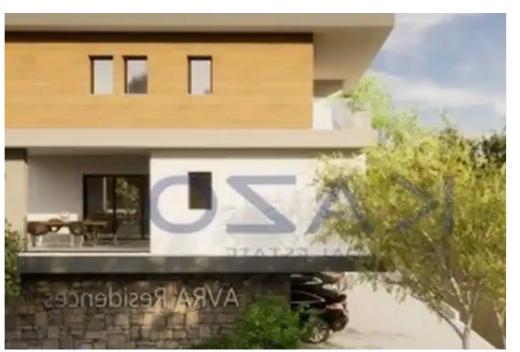

## 3-bedroom penthouse f?r s?le

Limassol, Super-Home-Center-Timou-Prodromou-Mesa-Geitonia-4004, Cyprus

**Offered at:** €530,000

**Estate ID:** 71170

**Ref:** ba5426432

NET internal area: 110

Bathrooms: 2

Bedrooms: 3

Parking spaces: Covered cars

Available from: 2024-10-25

Offered at: **530,000** 

Type: Penthouse

"""Discover, a fantastic three-bedroom penthouse under construction, available for sale in Mesa Geitonia area. The property covers 110 sqm of internal space and an additional 74 sqm of covered and uncovered verandas. In more detail, it offers a large living room, a kitchen fitted with provision to all essential appliances, three spacious bedrooms, two bathrooms and a guest lavatory. The property comes with one covered parking space and a storage unit. It is situated on the third floor of a three-story building. In terms of location, it is easily reached both by highway as well as from the seaside.