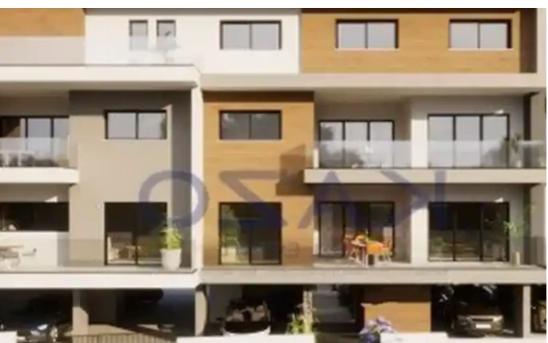

Parking spaces: Covered cars

Available from: 2024-10-25

Offered at: 325,000

Type: **Apartment** 

""""Discover, a fantastic two-bedroom apartment under construction, available for sale in Mesa Geitonia area. The property covers 80 sqm of internal space and an additional 20 sqm of covered and uncovered verandas. In more detail, it offers a large living room, a kitchen fitted with provision for all essential appliances, two spacious bedrooms, and a bathroom. The property comes with one covered parking space and a storage unit. It is situated on the second floor of a three-story building. In terms of location, it is easily reached both by highway as well as from the seaside. In only 5 short minutes of driving, you may reach the Limassol Zoo and Limassol Marina. Nearby, you may find all ne...