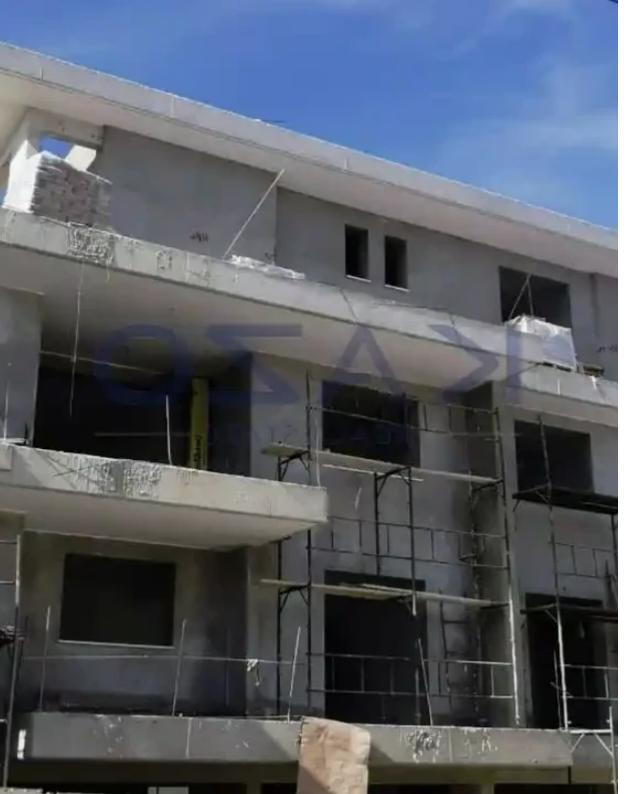

Parking spaces: Covered cars

Available from: 2024-10-25

Offered at: 325,000

Type: **Apartment** 

""""Discover, a fantastic two-bedroom apartment under construction, available for sale in Mesa Geitonia area. The property covers 80 sqm of internal space and an additional 20 sqm of covered and uncovered verandas. In more detail, it offers a large living room, a kitchen fitted with provision for all essential appliances, two spacious bedrooms, and a bathroom. The property comes with one covered parking space and a storage unit. It is situated on the second floor of a three-story building. In terms of location, it is easily reached both by highway as well as from the seaside. In only 5 short minutes of driving, you may reach the Limassol Zoo and Limassol Marina. Nearby, you may find all ne...