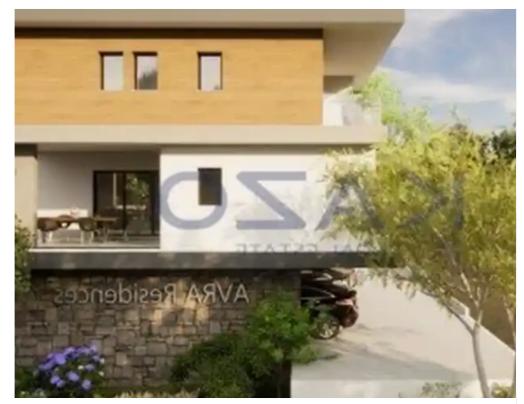

Parking spaces: Covered cars

Available from: 2024-10-25

Offered at: 325,000

Type: **Apartment** 

""""Discover, a fantastic two-bedroom apartment under construction, available for sale in Mesa Geitonia area. The property covers 80 sqm of internal space and an additional 20 sqm of covered and uncovered verandas. In more detail, it offers a large living room, a kitchen fitted with provision for all essential appliances, two spacious bedrooms, and a bathroom. The property comes with one covered parking space and a storage unit. It is situated on the second floor of a three-story building. In terms of location, it is easily reached both by highway as well as from the seaside. In only 5 short minutes of driving, you may reach the Limassol Zoo and Limassol Marina. Nearby, you may find all ne...