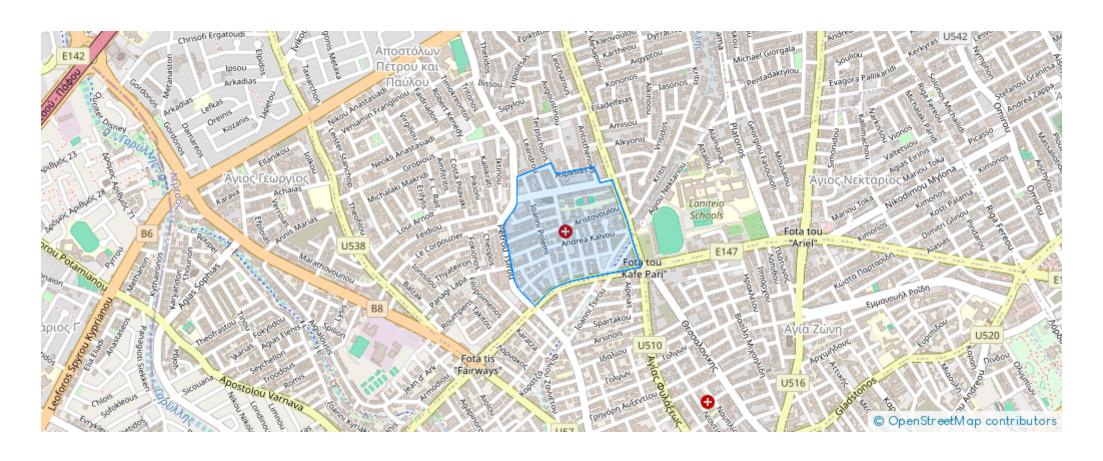

Bedrooms: 3



Parking spaces: Covered cars



Available from: 2024-10-25



Offered at: 435,00



Гуре: **Apartment** 

""""This beautiful apartment is located in the heart of Limassol, in Petrou kai Pavlou, close to all vital amenities, including supermarkets, schools, pharmacies, and local restaurants. This property is an ideal opportunity both for those looking for a valuable investment, and for those looking to reside in the city centre. The apartment itself features modern, high-end finishes and interiors, with a minimal design, to give the space a fresh and clean look. The apartment's spacious living and dining area, as well as its two bedrooms make it an ideal opportunity for a young couple, or a small family, since it is also surrounded by schools."""""...

## **Estate on map:**