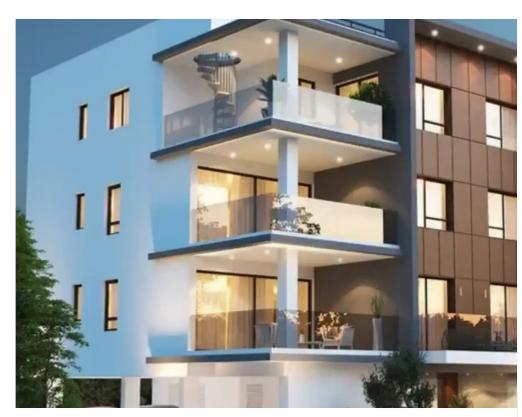

## 3-bedroom apartment f?r s?le

Limassol, Lyceum-Petros-And-Pavlos-3085 , Cyprus

**Offered at:** € 435,000

**Estate ID:** 71186

**Ref:** ba5296632

Bathrooms: 3

Bedrooms: 3

Parking spaces: Covered cars

Available from: 2024-10-25

Offered at: 435,00

Гуре: **Apartment** 

""""This beautiful apartment is located in the heart of Limassol, in Petrou kai Pavlou, close to all vital amenities, including supermarkets, schools, pharmacies, and local restaurants. This property is an ideal opportunity both for those looking for a valuable investment, and for those looking to reside in the city centre. The apartment itself features modern, high-end finishes and interiors, with a minimal design, to give the space a fresh and clean look. The apartment's spacious living and dining area, as well as its two bedrooms make it an ideal opportunity for a young couple, or a small family, since it is also surrounded by schools."""""...